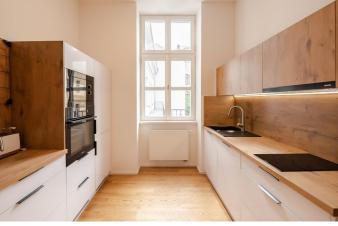

The layout consists of a living room, kitchen, and dining area, two bedrooms, a bathroom (with **a walk-in shower** and toilet), a separate guest toilet, and an entrance hall. One of the bedrooms features a built-in sleeping loft. The apartment is accessed via **a gallery-style corridor**, which can also be used for **outdoor seating**.

The timeless interior was designed by an architectural studio. The highquality equipment includes wooden floors, soundproof windows, central heating, and recuperation. The kitchen is fully equipped, the purchase price includes all interior furnishings. The entire building was successfully renovated in 2019 under the direction of the renowned OOOOX studio. It is equipped with a modern elevator and security camera system, and the apartment includes a private storage unit.