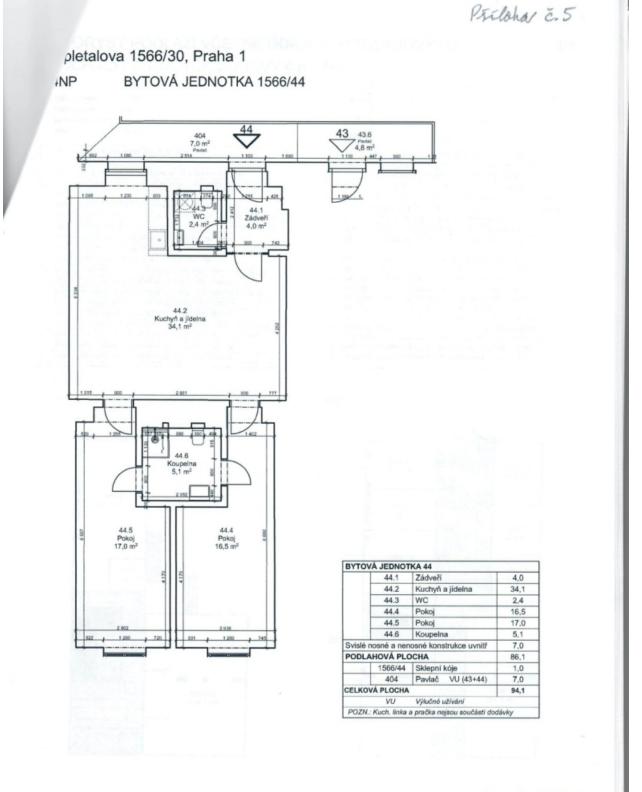

#### Apartment Two-bedroom (3+kk)

86.1 m², Prague 1, Nové Město, Opletalova

| Total area       | 90 m²  |
|------------------|--------|
| Floor area*      | 86 m²  |
| Balcony          | 4 m²   |
| Parking          |        |
| Cellar           | 1 m²   |
| PENB             | D      |
| Reference number | 107865 |

The layout consists of a living room, kitchen, and dining area, two bedrooms, a bathroom (with **a walk-in shower** and toilet), a separate guest toilet, and an entrance hall. One of the bedrooms features a built-in sleeping loft. The apartment is accessed via **a gallery-style corridor**, which can also be used for **outdoor seating**.

Floor area 86.1 m<sup>2</sup>, balcony 3.5 m<sup>2</sup>.

The ownership of this unit and the adjoining one includes the right to use a 7 m<sup>2</sup> balcony.

Svoboda & Williams s.r.o. info@svoboda-williams.com www.svoboda-williams.com **Prague** +420 257 328 281 +420 724 551 238 Brno +420 543 250 711 +420 724 551 238

# 1566/44

Svoboda & Williams s.r.o. info@svoboda-williams.com www.svoboda-williams.com **Prague** +420 257 328 281 +420 724 551 238 Brno +420 543 250 711 +420 724 551 238

**Bratislava** +421 948 939 938 **PDF created** 01. 06. 2025, 02:35