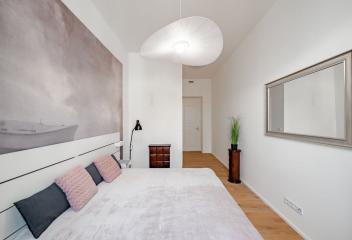

\* Area of the unit according to the Civil Code. The area consists of the sum total area of the entire unit bounded by perimeter walls.

This apartment with high ceilings, designer furnishings, and the option of seating on the gallery-style corridor is located on the 3rd floor of a beautifully renovated historic building with an elevator. The elegant Neo-Renaissance residence stands in the very heart of the city, close to Wenceslas Square and Vrchlického Gardens, which are set to undergo an extensive revitalization.

The layout consists of a living room, kitchen, and dining area, two bedrooms, a bathroom (with **a walk-in shower** and toilet), a separate guest toilet, and an entrance hall. One of the bedrooms features a built-in sleeping loft. The apartment is accessed via **a gallery-style corridor**, which can also be used for **outdoor seating**.

The timeless interior was designed by an architectural studio. The highquality equipment includes wooden floors, soundproof windows, central heating, and recuperation. The kitchen is fully equipped, the purchase price includes all interior furnishings. The entire building was successfully renovated in 2019 under the direction of the renowned OOOOX studio. It is equipped with a modern elevator and security camera system, and the apartment includes a private storage unit.