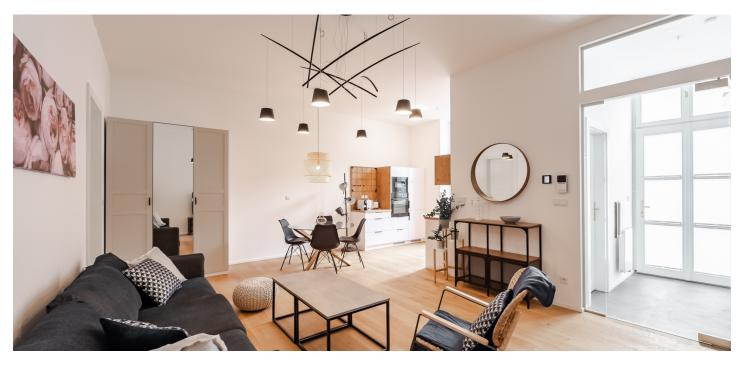

\* Area of the unit according to the Civil Code. The area consists of the sum total area of the entire unit bounded by perimeter walls.

This apartment with high ceilings, designer furnishings, and the option of seating on the gallery-style corridor is located on the 3rd floor of a beautifully renovated historic building with an elevator. The elegant Neo-Renaissance residence stands in the very heart of the city, close to Wenceslas Square and Vrchlického Gardens, which are set to undergo an extensive revitalization.

The layout consists of a living room, kitchen, and dining area, two bedrooms, a bathroom (with **a walk-in shower** and toilet), a separate guest toilet, and an entrance hall. One of the bedrooms features a built-in sleeping loft. The apartment is accessed via **a gallery-style corridor**, which can also be used for **outdoor seating**.

The timeless interior was designed by an architectural studio. The highquality equipment includes wooden floors, soundproof windows, central heating, and recuperation. The kitchen is fully equipped, the purchase price includes all interior furnishings. The entire building was successfully renovated in 2019 under the direction of the renowned OOOOX studio. It is equipped with a modern elevator and security camera system, and the apartment includes a private storage unit.