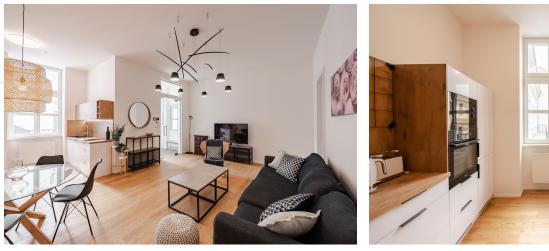

\* Area of the unit according to the Civil Code. The area consists of the sum total area of the entire unit bounded by perimeter walls.

This apartment with high ceilings, designer furnishings, and the option of seating on the gallery-style corridor is located on the 3rd floor of a beautifully renovated historic building with an elevator. The elegant Neo-Renaissance residence stands in the very heart of the city, close to Wenceslas Square and Vrchlického Gardens, which are set to undergo an extensive revitalization.

The layout consists of a living room, kitchen, and dining area, two bedrooms, a bathroom (with **a walk-in shower** and toilet), a separate guest toilet, and an entrance hall. One of the bedrooms features a built-in sleeping loft. The apartment is accessed via **a gallery-style corridor**, which can also be used for **outdoor seating**.

The timeless interior was designed by an architectural studio. The highquality equipment includes wooden floors, soundproof windows, central heating, and recuperation. The kitchen is fully equipped, the purchase price includes all interior furnishings. The entire building was successfully renovated in 2019 under the direction of the renowned OOOOX studio. It is equipped with a modern elevator and security camera system, and the apartment includes a private storage unit.