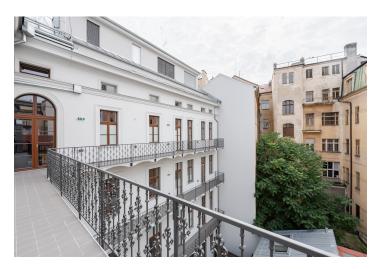

\* Area of the unit according to the Civil Code. The area consists of the sum total area of the entire unit bounded by perimeter walls.

This apartment with high ceilings, designer furnishings, and the option of seating on the gallery-style corridor is located on the 3rd floor of a beautifully renovated historic building with an elevator. The elegant Neo-Renaissance residence stands in the very heart of the city, close to Wenceslas Square and Vrchlického Gardens, which are set to undergo an extensive revitalization.

The neighborhood is full of restaurants and shops, with theaters, cinemas, the State Opera, and the National Museum within walking distance. Excellent public transport access is ensured by all metro lines and multiple tram connections. After the planned revitalization of the park by the Main Railway Station, and a new tram stop will be just a few steps from the building.