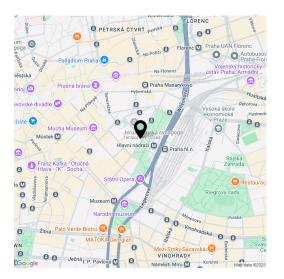

## Apartment Two-bedroom (3+kk)

86.1 m², Prague 1, Nové Město, Opletalova

The neighborhood is full of restaurants and shops, with theaters, cinemas, the State Opera, and the National Museum within walking distance. Excellent public transport access is ensured by all metro lines and multiple tram connections. After the planned revitalization of the park by the Main Railway Station, and a new tram stop will be just a few steps from the building.