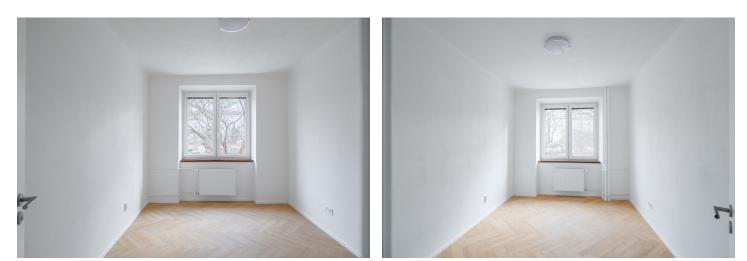

The apartment consists of a living room with access to a **balcony**, a kitchen (preparation for a kitchen unit) with a pantry, three bedrooms (two of which are south-facing), a bathroom with a shower, a separate toilet, and a hallway with a second balcony. All rooms are non-walkthrough. The purchase price also includes a **cellar storage unit**.

The apartment features plastic windows and vinyl flooring in a herringbone parquet design. Heating is provided by radiators connected to a central exchanger. The building, dating back to the 1940s, has been continuously renovated and includes **an elevator** and a shared **bike storage room**.