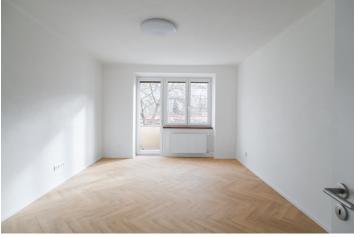

\* Size of the unit according to the Housing Act. The area consists of the sum total of the internal area of every room. This newly renovated three-bedroom apartment with two balconies is on the 1st floor of a well-maintained brick building with an elevator. Libeň is an attractive district full of contrasts, perfectly accessible by metro or tram. The O2 Arena, Galerie Harfa, Podviní Park, a bobsled track, a rope center, and a bike path offer a wide range of opportunities for active recreation.

The apartment consists of a living room with access to a **balcony**, a kitchen (preparation for a kitchen unit) with a pantry, three bedrooms (two of which are south-facing), a bathroom with a shower, a separate toilet, and a hallway with a second balcony. All rooms are non-walkthrough. The purchase price also includes a **cellar storage unit**.

The apartment features plastic windows and vinyl flooring in a herringbone parquet design. Heating is provided by radiators connected to a central exchanger. The building, dating back to the 1940s, has been continuously renovated and includes **an elevator** and a shared **bike storage room**.