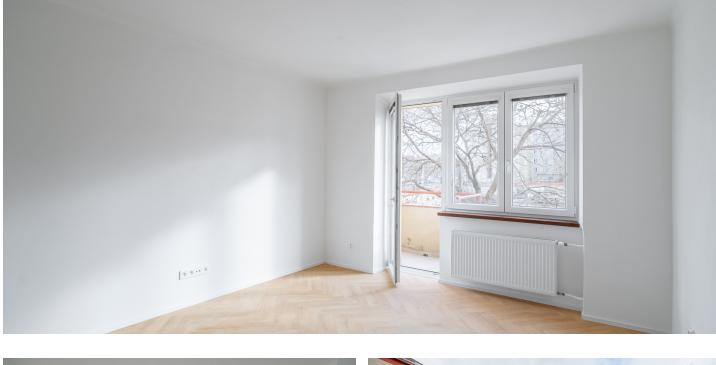

\* Size of the unit according to the Housing Act. The area consists of the sum total of the internal area of every room. This newly renovated three-bedroom apartment with two balconies is on the 1st floor of a well-maintained brick building with an elevator. Libeň is an attractive district full of contrasts, perfectly accessible by metro or tram. The O2 Arena, Galerie Harfa, Podviní Park, a bobsled track, a rope center, and a bike path offer a wide range of opportunities for active recreation.

The apartment consists of a living room with access to a **balcony**, a kitchen (preparation for a kitchen unit) with a pantry, three bedrooms (two of which are south-facing), a bathroom with a shower, a separate toilet, and a hallway with a second balcony. All rooms are non-walkthrough. The purchase price also includes a **cellar storage unit**.

The apartment features plastic windows and vinyl flooring in a herringbone parquet design. Heating is provided by radiators connected to a central exchanger. The building, dating back to the 1940s, has been continuously renovated and includes **an elevator** and a shared **bike storage room**.