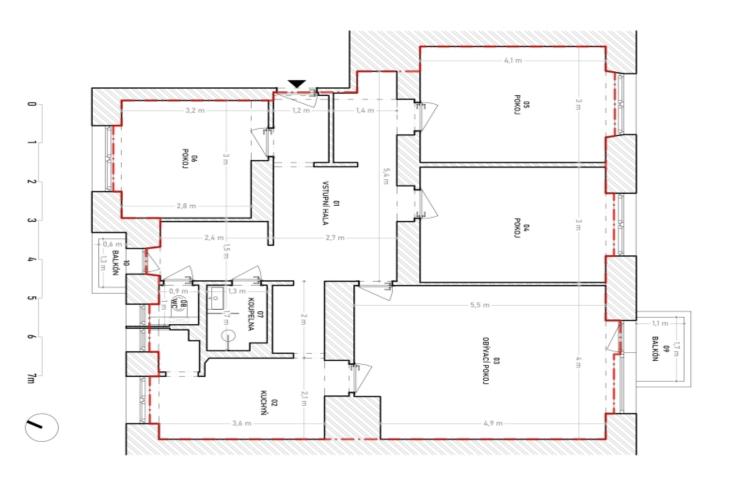

The apartment consists of a living room with access to a **balcony**, a kitchen (preparation for a kitchen unit) with a pantry, three bedrooms (two of which are south-facing), a bathroom with a shower, a separate toilet, and a hallway with a second balcony. All rooms are non-walkthrough. The purchase price also includes a **cellar storage unit**.

Floor area 89  $m^2,$  balconies 3  $m^2$  and 1.8  $m^2,$  cellar.

Svoboda & Williams s.r.o. info@svoboda-williams.com www.svoboda-williams.com **Prague** +420 257 328 281 +420 724 551 238 Brno +420 543 250 711 +420 724 551 238