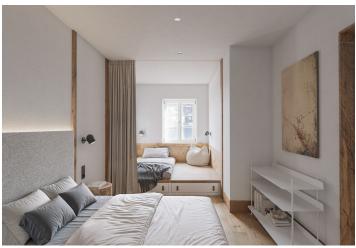

The unit, located on the ground floor, has a floor area that is divided into a bright living space with a preparation for a kitchen, one bedroom, a bathroom, and an entrance hallway.

A renowned architectural studio designed the house in a traditional style and color scheme. Facilities include electric underfloor heating with Wi-Fi thermostats, light beige large-format tiles, vinyl floors with an oak design, spruce wood entrance doors with walnut glazing, white lacquered interior doors, a videophone, and sanitary ware and faucets from Hansgrohe, SAT, and Kaldewei. The unit includes a storage locker and an outdoor parking space for an additional cost. Three parking spaces will be reserved for visitors. There will be a preparation for electric car chargers by the parking spaces. Residents will have access to a shared garden.