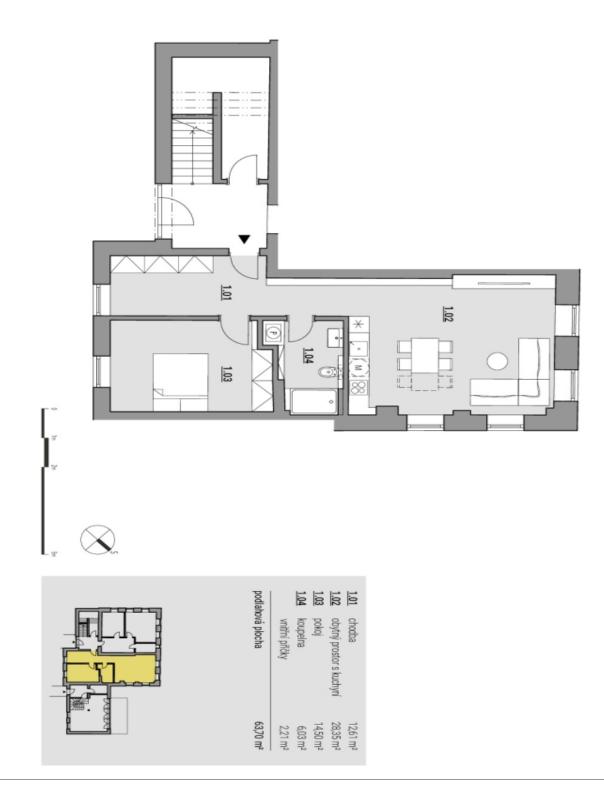

The unit, located on the ground floor, has a floor area that is divided into a bright living space with a preparation for a kitchen, one bedroom, a bathroom, and an entrance hallway.

A renowned architectural studio designed the house in a traditional style and color scheme. Facilities include electric underfloor heating with Wi-Fi thermostats, light beige large-format tiles, vinyl floors with an oak design, spruce wood entrance doors with walnut glazing, white lacquered interior doors, a videophone, and sanitary ware and faucets from Hansgrohe, SAT, and Kaldewei. The unit includes a storage locker and an outdoor parking space for an additional cost. Three parking spaces will be reserved for visitors. There will be a preparation for electric car chargers by the parking spaces. Residents will have access to a shared garden.

Floor area 63.7 m<sup>2</sup>, cellar 5.23 m<sup>2</sup>.

Subject to special legal conditions.

Planned completion: Q3 2025.

Visualizations are used in the presentation.

Svoboda & Williams s.r.o. info@svoboda-williams.com www.svoboda-williams.com **Prague** +420 257 328 281 +420 724 551 238 Brno +420 543 250 711 +420 724 551 238