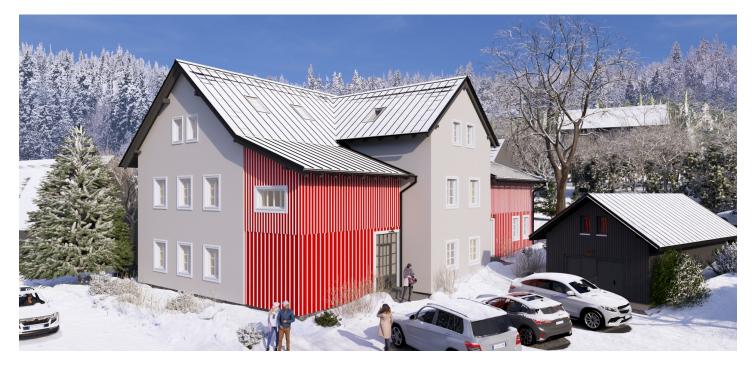

\* Area of the unit according to the Civil Code. The area consists of the sum total area of the entire unit bounded by perimeter walls.

This new semi-residential unit is part of the Antonínov Mountain Apartments boutique project with only 7 units. The fully renovated, stylish mountain house with a garden and parking is located near the Tanvaldský Špičák ski resort, on a sunny southern slope, in the heart of the beautiful landscape of the Jizera Mountains Protected Landscape Area.

The unit, located on the ground floor, has a floor area that is divided into a bright living space with a preparation for a kitchen, one bedroom, a bathroom, and an entrance hallway.

A renowned architectural studio designed the house in a traditional style and color scheme. Facilities include electric underfloor heating with Wi-Fi thermostats, light beige large-format tiles, vinyl floors with an oak design, spruce wood entrance doors with walnut glazing, white lacquered interior doors, a videophone, and sanitary ware and faucets from Hansgrohe, SAT, and Kaldewei. The unit includes a storage locker and an outdoor parking space for an additional cost. Three parking spaces will be reserved for visitors. There will be a preparation for electric car chargers by the parking spaces. Residents will have access to a shared garden.