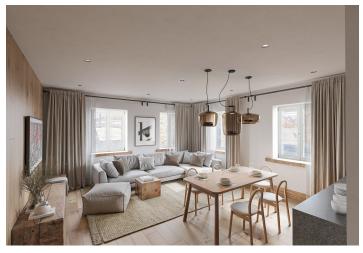

The unit, located on the ground floor, has a floor area that is divided into a bright living space with a preparation for a kitchen, one bedroom, a bathroom, and an entrance hallway.

A renowned architectural studio designed the house in a traditional style and color scheme. Facilities include electric underfloor heating with Wi-Fi thermostats, light beige large-format tiles, vinyl floors with an oak design, spruce wood entrance doors with walnut glazing, white lacquered interior doors, a videophone, and sanitary ware and faucets from Hansgrohe, SAT, and Kaldewei. The unit includes a storage locker and an outdoor parking space for an additional cost. Three parking spaces will be reserved for visitors. There will be a preparation for electric car chargers by the parking spaces. Residents will have access to a shared garden.