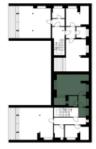

The apartment, located on the 1st floor of a mountain residence, consists of a spacious living room with a fully equipped kitchen, a bathroom with a shower and an entrance hall. The living room has access to the **loggia**. The price also includes **an outdoor parking space**.