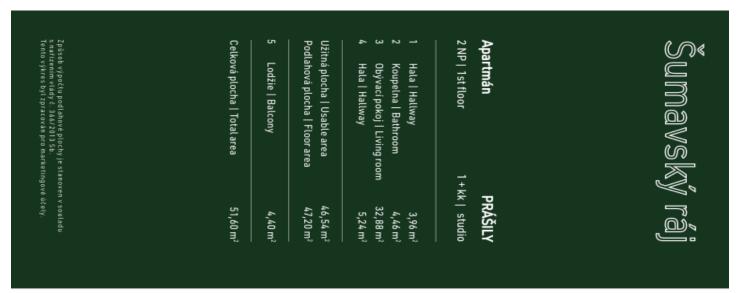

## **Apartment Studio (1+kk)**

47.2 m², Prachatice, Volary

| i Otai ai ea     | 47 m <sup>2</sup>     |  |
|------------------|-----------------------|--|
| Floor area*      |                       |  |
| Loggia           | 4 m²                  |  |
| Parking          | Outdoor parking space |  |
| Cellar           | _                     |  |
| PENB             | В                     |  |
| Reference number | 107939                |  |

Floor area 47.2 m<sup>2</sup>, loggia 4.4 m<sup>2</sup>.