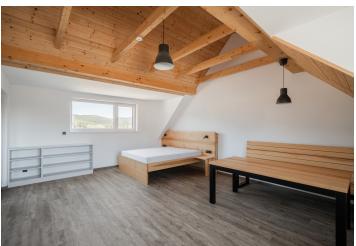

The apartment, located on the 1st floor of a mountain residence, consists of a spacious living room with a fully equipped kitchen, a bathroom with a shower and an entrance hall. The living room has access to the **loggia**. The price also includes **an outdoor parking space**.

The unit is equipped with a **Loxone** smart home system, allowing remote control of heating, lighting, and blinds. Facilities include **wood-aluminum windows** with electric blinds, **high-quality vinyl floors**, underfloor heating, a custom-made kitchen, **ash wood furniture**, and high-speed fiber-optic internet. The equipment also includes **a fireplace stove** that provides warmth and creates a cozy atmosphere. Central heat pumps from **Alpha Innotec** ensure thermal comfort. Common areas are protected by a video surveillance system and include a ski/bike room and a garden with a stone fire pit.