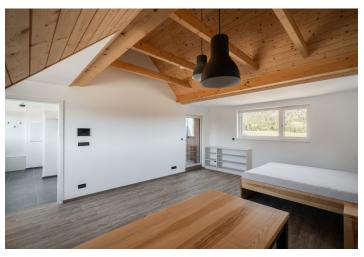

The apartment, located on the 1st floor of a mountain residence, consists of a spacious living room with a fully equipped kitchen, a bathroom with a shower and an entrance hall. The living room has access to the **loggia**. The price also includes **an outdoor parking space**.

The unit is equipped with a **Loxone** smart home system, allowing remote control of heating, lighting, and blinds. Facilities include **wood-aluminum windows** with electric blinds, **high-quality vinyl floors**, underfloor heating, a custom-made kitchen, **ash wood furniture**, and high-speed fiber-optic internet. The equipment also includes **a fireplace stove** that provides warmth and creates a cozy atmosphere. Central heat pumps from **Alpha Innotec** ensure thermal comfort. Common areas are protected by a video surveillance system and include a ski/bike room and a garden with a stone fire pit.