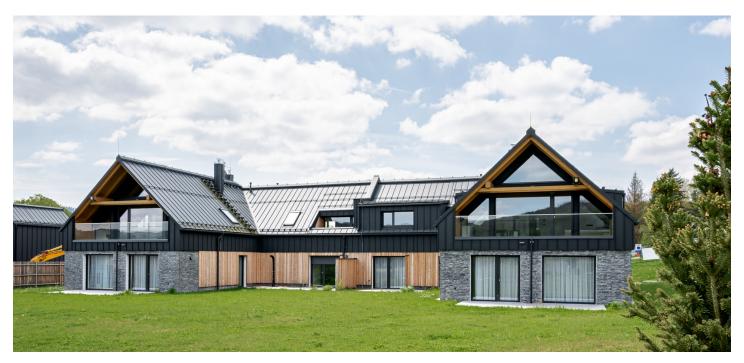

## € 216 780 I CZK 5 400 000

This new one-room apartment with a loggia and parking is part of the ŠUMAVSKÝ RÁJ mountain residence, offering future owners maximum privacy and top-tier technological equipment. Located just 10 minutes from Lipno, in the mystical landscape of the Šumava National Park, it provides an ideal setting for hiking, cycling, or cross-country skiing. Lovers of downhill skiing can take advantage of the Lipno or Hochficht ski resorts.

The quiet village of **Chlum u Volar**, located at the very edge of the Šumava National Park, offers easy access to skiing in **Hochficht**, Lipno, Kvilda, or Modrava. The area also offers other recreational activities, such as cycling along the Lipno reservoir, mountain hiking, **MTB**, an indoor pool in Volary, walks to the **Mrtvý Luh** peat bog or the **Soumarský Bridge** lookout tower, and the opportunity to learn about the traditions of **Šumava glassmaking** in nearby **Lenora**. Full civic amenities are available in Volary, 6 km away, and the drive from Prague takes about 2 hours.