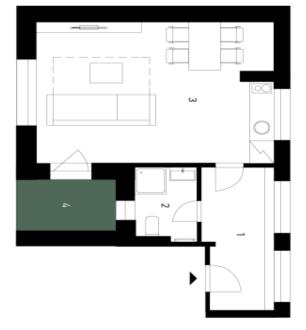

The apartment, located on the 1st floor of a mountain residence, consists of a spacious living room with a fully equipped kitchen, a bathroom with a shower and an entrance hall. The living room has access to the **loggia**. The price also includes **an outdoor parking space**.

Floor area 47.2 m<sup>2</sup>, loggia 4.4 m<sup>2</sup>.