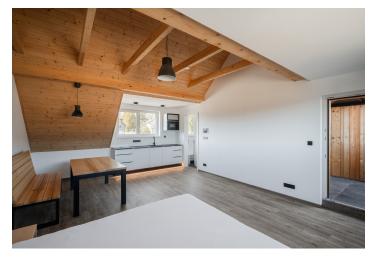

The apartment, located on the 1st floor of a mountain residence, consists of a spacious living room with a fully equipped kitchen, a bathroom with a shower and an entrance hall. The living room has access to the **loggia**. The price also includes **an outdoor parking space**.

The unit is equipped with a **Loxone** smart home system, allowing remote control of heating, lighting, and blinds. Facilities include **wood-aluminum windows** with electric blinds, **high-quality vinyl floors**, underfloor heating, a custom-made kitchen, **ash wood furniture**, and high-speed fiber-optic internet. The equipment also includes **a fireplace stove** that provides warmth and creates a cozy atmosphere. Central heat pumps from **Alpha Innotec** ensure thermal comfort. Common areas are protected by a video surveillance system and include a ski/bike room and a garden with a stone fire pit.