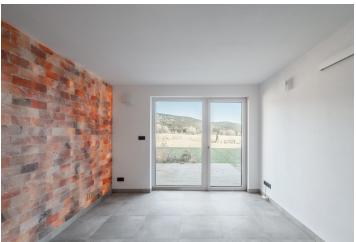

A private wellness area with a sauna and a salt wall is part of the ŠUMAVSKÝ RÁJ mountain residence, offering future owners privacy and perfect relaxation in the heart of the stunning Šumava nature.

The private wellness area is located on the ground floor of the mountain residence. It includes a **dry sauna**, a relaxation room, a bathroom with a shower and refreshing bucket, a small kitchenette, and **a terrace** with an outdoor shower. The **salt wall**, which is located not only in the sauna but also in the relaxation zone, has beneficial effects on health and immunity, offering a stunning view of the **peaceful forests and vast Šumava plains**. The charming scenery enhances the feeling of tranquility and perfect relaxation.

The unit is approved as a non-residential unit.

Floor area 32.84 m<sup>2</sup>, terrace 11 m<sup>2</sup>.