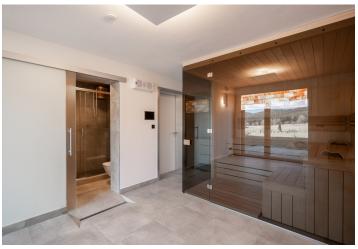

A private wellness area with a sauna and a salt wall is part of the ŠUMAVSKÝ RÁJ mountain residence, offering future owners privacy and perfect relaxation in the heart of the stunning Šumava nature.

The private wellness area is located on the ground floor of the mountain residence. It includes a **dry sauna**, a relaxation room, a bathroom with a shower and refreshing bucket, a small kitchenette, and **a terrace** with an outdoor shower. The **salt wall**, which is located not only in the sauna but also in the relaxation zone, has beneficial effects on health and immunity, offering a stunning view of the **peaceful forests and vast Šumava plains**. The charming scenery enhances the feeling of tranquility and perfect relaxation.