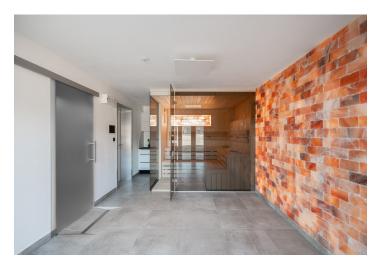

A private wellness area with a sauna and a salt wall is part of the ŠUMAVSKÝ RÁJ mountain residence, offering future owners privacy and perfect relaxation in the heart of the stunning Šumava nature.

The private wellness area is located on the ground floor of the mountain residence. It includes a **dry sauna**, a relaxation room, a bathroom with a shower and refreshing bucket, a small kitchenette, and **a terrace** with an outdoor shower. The **salt wall**, which is located not only in the sauna but also in the relaxation zone, has beneficial effects on health and immunity, offering a stunning view of the **peaceful forests and vast Šumava plains**. The charming scenery enhances the feeling of tranquility and perfect relaxation.

The unit is approved as a non-residential unit.

Floor area 32.84 m<sup>2</sup>, terrace 11 m<sup>2</sup>.