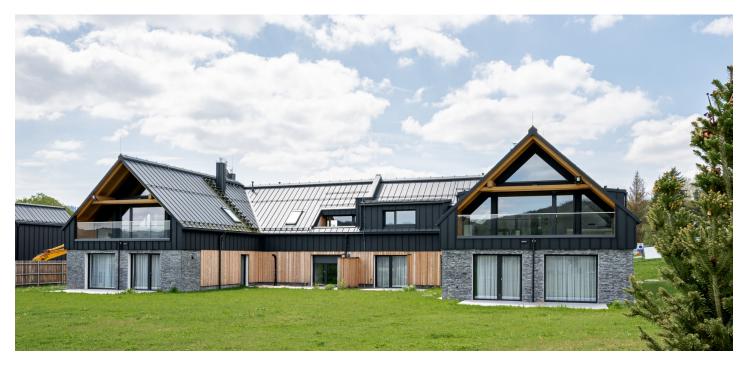

A private wellness area with a sauna and a salt wall is part of the ŠUMAVSKÝ RÁJ mountain residence, offering future owners privacy and perfect relaxation in the heart of the stunning Šumava nature.

The private wellness area is located on the ground floor of the mountain residence. It includes a **dry sauna**, a relaxation room, a bathroom with a shower and refreshing bucket, a small kitchenette, and **a terrace** with an outdoor shower. The **salt wall**, which is located not only in the sauna but also in the relaxation zone, has beneficial effects on health and immunity, offering a stunning view of the **peaceful forests and vast Šumava plains**. The charming scenery enhances the feeling of tranquility and perfect relaxation.

The non-residential space includes one **outdoor parking space**. The common areas of the building are monitored by a **CCTV system** with video recording.

The quiet village of **Chlum u Volar**, located at the very edge of the Šumava National Park, offers easy access to skiing in **Hochficht**, Lipno, Kvilda, or Modrava. The area also offers other recreational activities, such as cycling along the Lipno reservoir, mountain hiking, **MTB**, an indoor pool in Volary, walks to the **Mrtvý Luh peat bog** or the **Soumarský Bridge** lookout tower, and the opportunity to learn about the traditions of **Šumava glassmaking** in nearby **Lenora**. Full civic amenities are available in Volary, 6 km away, and the drive from Prague takes about 2 hours.