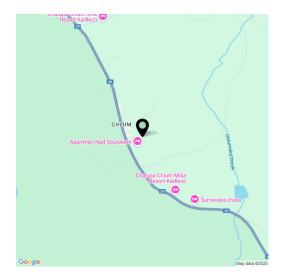

The non-residential space includes one **outdoor parking space**. The common areas of the building are monitored by a **CCTV system** with video recording.

The quiet village of **Chlum u Volar**, located at the very edge of the Šumava National Park, offers easy access to skiing in **Hochficht**, Lipno, Kvilda, or Modrava. The area also offers other recreational activities, such as cycling along the Lipno reservoir, mountain hiking, **MTB**, an indoor pool in Volary, walks to the **Mrtvý Luh peat bog** or the **Soumarský Bridge** lookout tower, and the opportunity to learn about the traditions of **Šumava glassmaking** in nearby **Lenora**. Full civic amenities are available in Volary, 6 km away, and the drive from Prague takes about 2 hours.