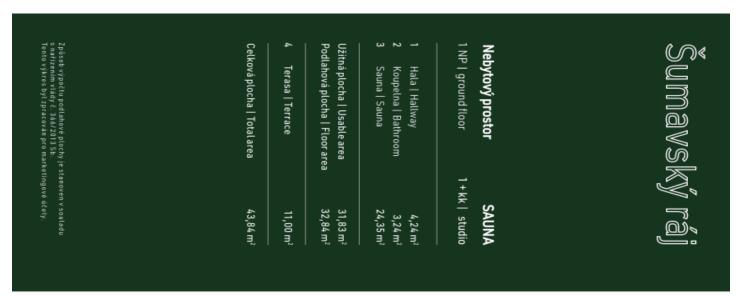

The unit is approved as a non-residential unit.

Floor area 32.84 m<sup>2</sup>, terrace 11 m<sup>2</sup>.