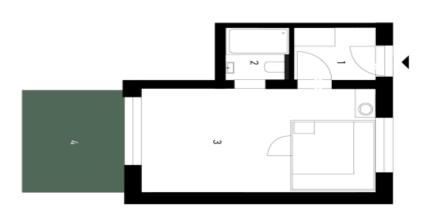

A private wellness area with a sauna and a salt wall is part of the ŠUMAVSKÝ RÁJ mountain residence, offering future owners privacy and perfect relaxation in the heart of the stunning Šumava nature.

The private wellness area is located on the ground floor of the mountain residence. It includes a **dry sauna**, a relaxation room, a bathroom with a shower and refreshing bucket, a small kitchenette, and **a terrace** with an outdoor shower. The **salt wall**, which is located not only in the sauna but also in the relaxation zone, has beneficial effects on health and immunity, offering a stunning view of the **peaceful forests and vast Šumava plains**. The charming scenery enhances the feeling of tranquility and perfect relaxation.

The unit is approved as a non-residential unit.

Floor area 32.84 m<sup>2</sup>, terrace 11 m<sup>2</sup>.