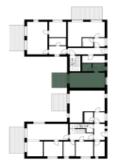

A private wellness area with a sauna and a salt wall is part of the ŠUMAVSKÝ RÁJ mountain residence, offering future owners privacy and perfect relaxation in the heart of the stunning Šumava nature.

The private wellness area is located on the ground floor of the mountain residence. It includes a **dry sauna**, a relaxation room, a bathroom with a shower and refreshing bucket, a small kitchenette, and **a terrace** with an outdoor shower. The **salt wall**, which is located not only in the sauna but also in the relaxation zone, has beneficial effects on health and immunity, offering a stunning view of the **peaceful forests and vast Šumava plains**. The charming scenery enhances the feeling of tranquility and perfect relaxation.

The unit is approved as a non-residential unit.

Floor area 32.84 m<sup>2</sup>, terrace 11 m<sup>2</sup>.