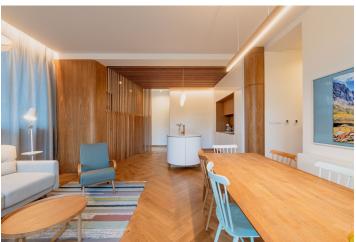

\* Area of the unit according to the Civil Code. The area consists of the sum total area of the entire unit bounded by perimeter walls.

This designer furnished two-bedroom apartment with a terrace and storage room is located in the Vila Bethlen apartment house in Tatranská Lomnica in the High Tatras. The fully furnished apartment in a premium design and with an area of 91 m² provides proximity to the natural beauty of the mountains, and immediate skiing and hiking opportunities.

The layout of the apartment consists of an entrance hall with storage space, a utility room with a large wardrobe, washing machine, and sink, and a living area is connected to a **custom-made kitchen** (with a dishwasher, a hob with a pull-out extractor hood) and access to the **terrace**. There is also a master bedroom with a walk-in bathroom with a shower and toilet and access to the terrace, a children's room with access to the terrace, and another bathroom.

The apartment has large-format windows, **wooden parquet floors**, custommade furniture, and a fully equipped kitchen with Klarstein appliances. **Underfloor heating** is provided by a gas boiler. Plastic windows; wooden doors. The apartment comes with a **storage room (6 m²)**.