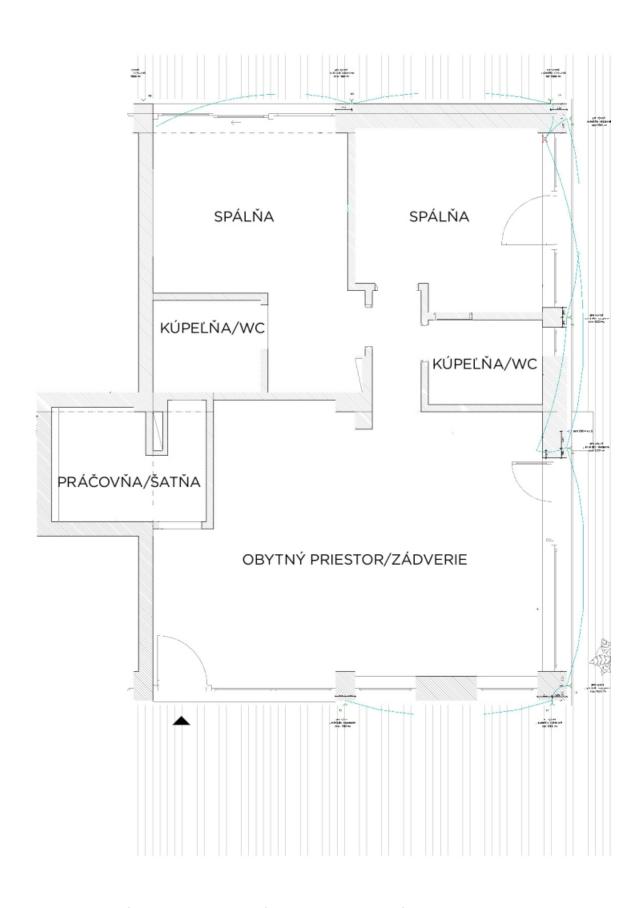

The layout of the apartment consists of an entrance hall with storage space, a utility room with a large wardrobe, washing machine, and sink, and a living area is connected to a **custom-made kitchen** (with a dishwasher, a hob with a pull-out extractor hood) and access to the **terrace**. There is also a master bedroom with a walk-in bathroom with a shower and toilet and access to the terrace, a children's room with access to the terrace, and another bathroom.

The apartment has large-format windows, **wooden parquet floors**, custommade furniture, and a fully equipped kitchen with Klarstein appliances. **Underfloor heating** is provided by a gas boiler. Plastic windows; wooden doors. The apartment comes with a **storage room (6 m²)**.