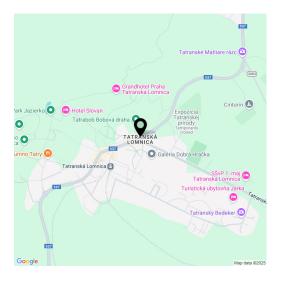

The location in the **heart of the High Tatras** provides walking access to the **Tatranská Lomnica** ski resort, walks, or hikes in the highest mountains of Slovakia. It is an ideal place for relaxation and hiking in the summer and skiing in the winter. In the immediate vicinity of the apartment is the Grand Hotel Praha and Humno restaurant.