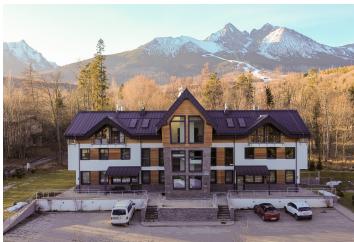

\* Area of the unit according to the Civil Code. The area consists of the sum total area of the entire unit bounded by perimeter walls.

This designer furnished two-bedroom apartment with a terrace and storage room is located in the Vila Bethlen apartment house in Tatranská Lomnica in the High Tatras. The fully furnished apartment in a premium design and with an area of 91 m² provides proximity to the natural beauty of the mountains, and immediate skiing and hiking opportunities.

The location in the **heart of the High Tatras** provides walking access to the **Tatranská Lomnica** ski resort, walks, or hikes in the highest mountains of Slovakia. It is an ideal place for relaxation and hiking in the summer and skiing in the winter. In the immediate vicinity of the apartment is the Grand Hotel Praha and Humno restaurant.