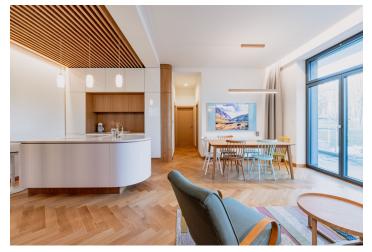

\* Area of the unit according to the Civil Code. The area consists of the sum total area of the entire unit bounded by perimeter walls.

This designer furnished two-bedroom apartment with a terrace and storage room is located in the Vila Bethlen apartment house in Tatranská Lomnica in the High Tatras. The fully furnished apartment in a premium design and with an area of 91 m² provides proximity to the natural beauty of the mountains, and immediate skiing and hiking opportunities.

The layout of the apartment consists of an entrance hall with storage space, a utility room with a large wardrobe, washing machine, and sink, and a living area is connected to a **custom-made kitchen** (with a dishwasher, a hob with a pull-out extractor hood) and access to the **terrace**. There is also a master bedroom with a walk-in bathroom with a shower and toilet and access to the terrace, a children's room with access to the terrace, and another bathroom.

The apartment has large-format windows, **wooden parquet floors**, custommade furniture, and a fully equipped kitchen with Klarstein appliances. **Underfloor heating** is provided by a gas boiler. Plastic windows; wooden doors. The apartment comes with a **storage room (6 m²)**.