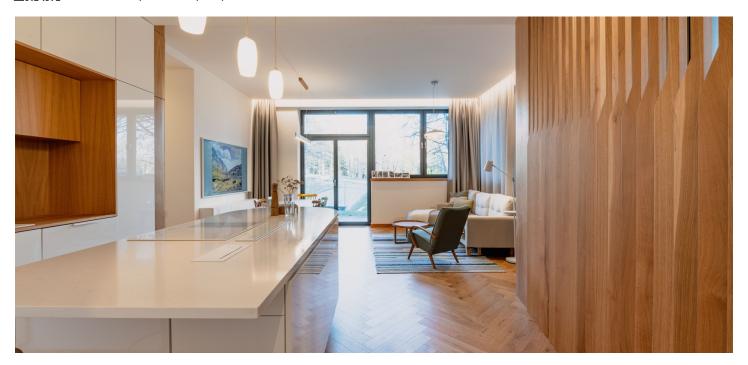

\* Area of the unit according to the Civil Code. The area consists of the sum total area of the entire unit bounded by perimeter walls.

This designer furnished two-bedroom apartment with a terrace and storage room is located in the Vila Bethlen apartment house in Tatranská Lomnica in the High Tatras. The fully furnished apartment in a premium design and with an area of 91 m² provides proximity to the natural beauty of the mountains, and immediate skiing and hiking opportunities.

The layout of the apartment consists of an entrance hall with storage space, a utility room with a large wardrobe, washing machine, and sink, and a living area is connected to a **custom-made kitchen** (with a dishwasher, a hob with a pull-out extractor hood) and access to the **terrace**. There is also a master bedroom with a walk-in bathroom with a shower and toilet and access to the terrace, a children's room with access to the terrace, and another bathroom.

The apartment has large-format windows, **wooden parquet floors**, custommade furniture, and a fully equipped kitchen with Klarstein appliances. **Underfloor heating** is provided by a gas boiler. Plastic windows; wooden doors. The apartment comes with a **storage room (6 m²)**.