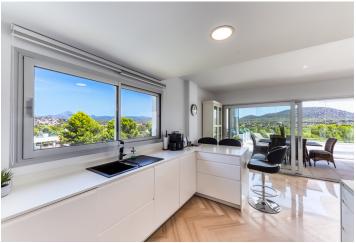

\* Area of the unit according to the Civil Code. The area consists of the sum total area of the entire unit bounded by perimeter walls.

This modern penthouse, which is part of a gated complex with a communal pool in Santa Ponsa, one of the most famous Balearic resorts, covers an incredible 245 m². The huge terrace offers panoramic views of the surrounding countryside to the foothills of the Tramuntana mountains. Thanks to its central location, the beach and golf course are just a few minutes away.

The social area of the penthouse is designed in an open concept, connecting the living, dining and kitchen areas with the adjacent covered **terrace**. This is partially closed with a tilting glass for year-round use. The private area is separated by a hallway and includes two spacious bedrooms, each with its own bathroom and **dressing room**.

The apartment has **underfloor heating**, which ensures a pleasant temperature all year round. Residents of the apartment resort have access to a shared swimming pool and **elevator**.

The town of **Santa Ponsa**, located on the southwest coast of Mallorca, is full of shops, bars and restaurants, and is bustling with life in the high season. Golfers will find their place here, as there are 4 golf courses in the vicinity, led by the most famous club, **Golf de Andratx**. Of course, there is a complete infrastructure including supermarkets, pharmacies, ATMs, a post office and a hospital. The capital Palma de Mallorca and the airport can be reached by car in 15 minutes.