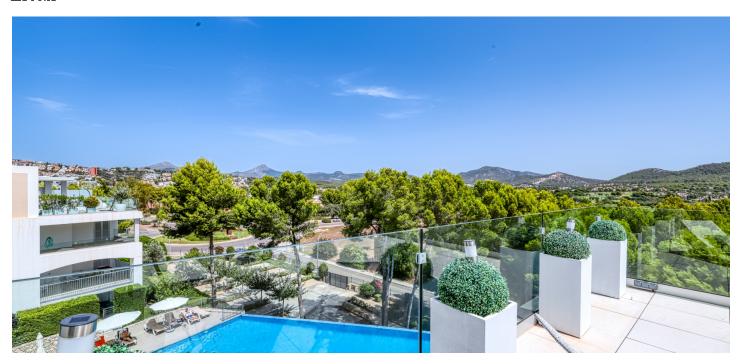

\* Area of the unit according to the Civil Code. The area consists of the sum total area of the entire unit bounded by perimeter walls.

This modern penthouse, which is part of a gated complex with a communal pool in Santa Ponsa, one of the most famous Balearic resorts, covers an incredible 245 m². The huge terrace offers panoramic views of the surrounding countryside to the foothills of the Tramuntana mountains. Thanks to its central location, the beach and golf course are just a few minutes away.

The apartment has **underfloor heating**, which ensures a pleasant temperature all year round. Residents of the apartment resort have access to a shared swimming pool and **elevator**.

The town of **Santa Ponsa**, located on the southwest coast of Mallorca, is full of shops, bars and restaurants, and is bustling with life in the high season. Golfers will find their place here, as there are 4 golf courses in the vicinity, led by the most famous club, **Golf de Andratx**. Of course, there is a complete infrastructure including supermarkets, pharmacies, ATMs, a post office and a hospital. The capital Palma de Mallorca and the airport can be reached by car in 15 minutes.