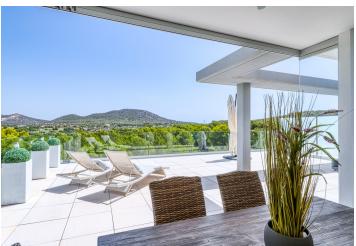

The social area of the penthouse is designed in an open concept, connecting the living, dining and kitchen areas with the adjacent covered **terrace**. This is partially closed with a tilting glass for year-round use. The private area is separated by a hallway and includes two spacious bedrooms, each with its own bathroom and **dressing room**.