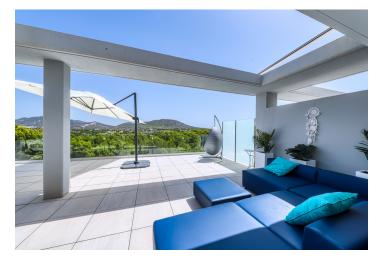

The social area of the penthouse is designed in an open concept, connecting the living, dining and kitchen areas with the adjacent covered **terrace**. This is partially closed with a tilting glass for year-round use. The private area is separated by a hallway and includes two spacious bedrooms, each with its own bathroom and **dressing room**.