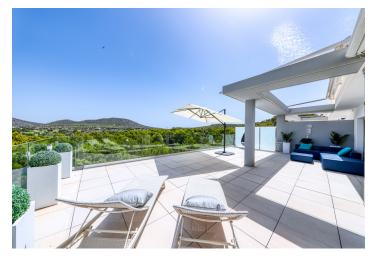

The social area of the penthouse is designed in an open concept, connecting the living, dining and kitchen areas with the adjacent covered **terrace**. This is partially closed with a tilting glass for year-round use. The private area is separated by a hallway and includes two spacious bedrooms, each with its own bathroom and **dressing room**.