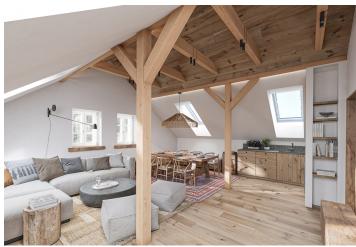

The unit, located on the 2nd floor, has a floor area that is divided into a bright living space with a preparation for a kitchen, a bathroom, and an entrance hallway.

A renowned architectural studio designed the house in a traditional style and color scheme. Facilities include electric underfloor heating with Wi-Fi thermostats, light beige large-format tiles, vinyl floors with an oak design, spruce wood entrance doors with walnut glazing, white lacquered interior doors, a videophone, and sanitary ware and faucets from Hansgrohe, SAT, and Kaldewei. The unit includes a storage locker and an outdoor parking space for additional cost. Three parking spaces will be reserved for visitors. There will be a preparation for electric car chargers by the parking spaces. Residents will have access to a shared garden.

Floor area 40.69 m², cellar 10.46 m².

Subject to special legal conditions.

Planned completion: Q3 2025.

Visualizations are used in the presentation.

Svoboda & Williams s.r.o. info@svoboda-williams.com www.svoboda-williams.com Prague +420 257 328 281 +420 724 551 238 Brno +420 543 250 711 +420 724 551 238