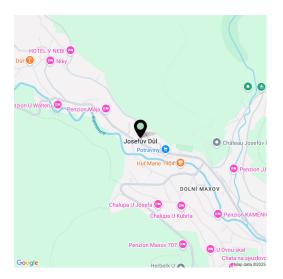

Antonínov is a part of the village of **Josefův Důl**, located less than 30 minutes by car from Liberec, where there is a small **ski resort** just 1 km away from the building. There is also a sports complex with tennis and volleyball courts, as well as a football field, a grocery store, a restaurant, and a café. The winter landscape features **groomed cross-country trails**, and the nearby ski resorts include **Tanvaldský Špičák**, **Albrechtice** in the **Jizera Mountains**, and **Severák**. Nearby attractions include the **Protržená Dam**, the **Královka and Bramberk** observation towers, the picturesque settlement of Mariánská Hora, and **Jizerka**, located in the unique **Jizera Dark Sky Area**. The village has a train connection to **Smržovka**, where **a popular natural toboggan run** from Černá Studnice leads.