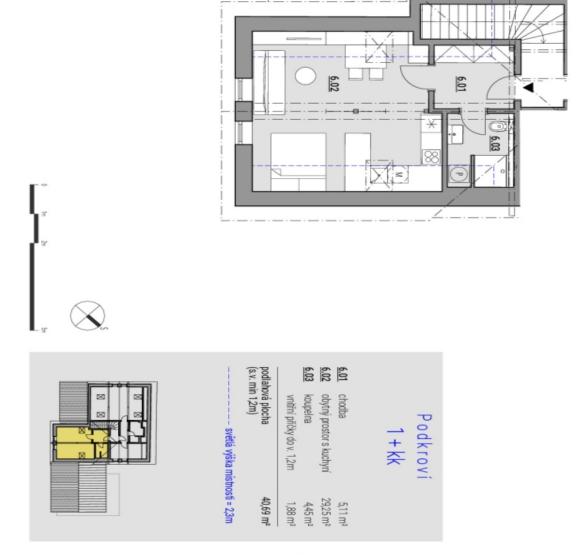

## Apartment Studio (1+kk)

40.69 m², Jablonec nad Nisou, Josefův Důl

| Total area      | 41 m²                                        |
|-----------------|----------------------------------------------|
| Parking         | Outdoor parking space for an additional cost |
| Cellar          | 10 m²                                        |
| PENB            | E                                            |
| Reference numbe | r 107987                                     |

Floor area 40.69 m², cellar 10.46 m².

Subject to special legal conditions.

Planned completion: Q3 2025.

Visualizations are used in the presentation.

Svoboda & Williams s.r.o. info@svoboda-williams.com www.svoboda-williams.com Prague +420 257 328 281 +420 724 551 238 Brno +420 543 250 711 +420 724 551 238