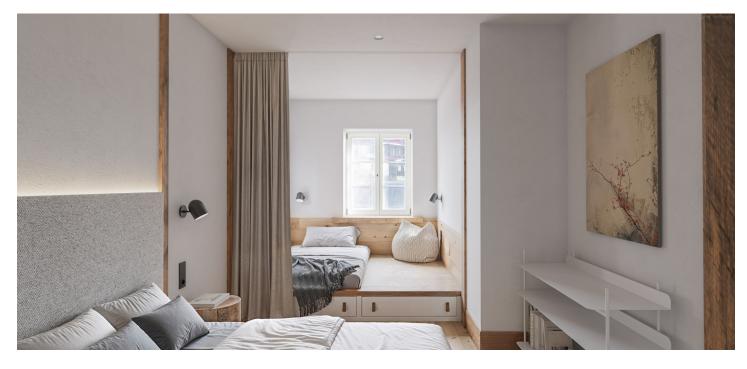

The unit, located on the 2nd floor, has a floor area that is divided into a bright living space with a preparation for a kitchen, a bathroom, and an entrance hallway.

A renowned architectural studio designed the house in a traditional style and color scheme. Facilities include electric underfloor heating with Wi-Fi thermostats, light beige large-format tiles, vinyl floors with an oak design, spruce wood entrance doors with walnut glazing, white lacquered interior doors, a videophone, and sanitary ware and faucets from Hansgrohe, SAT, and Kaldewei. The unit includes a storage locker and an outdoor parking space for additional cost. Three parking spaces will be reserved for visitors. There will be a preparation for electric car chargers by the parking spaces. Residents will have access to a shared garden.

Floor area 40.69 m², cellar 10.46 m².

Subject to special legal conditions.

Planned completion: Q3 2025.

Visualizations are used in the presentation.

Svoboda & Williams s.r.o. info@svoboda-williams.com www.svoboda-williams.com Prague +420 257 328 281 +420 724 551 238 Brno +420 543 250 711 +420 724 551 238