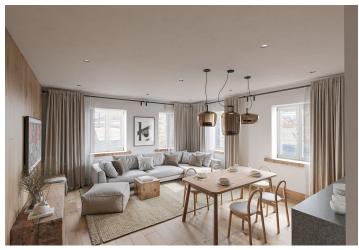

The unit, located on the 2nd floor, has a floor area that is divided into a bright living space with a preparation for a kitchen, a bathroom, and an entrance hallway.

A renowned architectural studio designed the house in a traditional style and color scheme. Facilities include electric underfloor heating with Wi-Fi thermostats, light beige large-format tiles, vinyl floors with an oak design, spruce wood entrance doors with walnut glazing, white lacquered interior doors, a videophone, and sanitary ware and faucets from Hansgrohe, SAT, and Kaldewei. The unit includes a storage locker and an outdoor parking space for additional cost. Three parking spaces will be reserved for visitors. There will be a preparation for electric car chargers by the parking spaces. Residents will have access to a shared garden.

Floor area 40.69 m², cellar 10.46 m².

Subject to special legal conditions.

Planned completion: Q3 2025.

Visualizations are used in the presentation.

Svoboda & Williams s.r.o. info@svoboda-williams.com www.svoboda-williams.com Prague +420 257 328 281 +420 724 551 238 Brno +420 543 250 711 +420 724 551 238