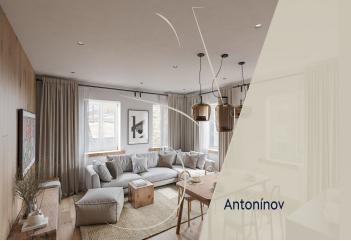

## € 223 205 | CZK 5 550 000

This new attic semi-residential unit is part of the Antonínov Mountain Apartments boutique project with only 7 units. The fully renovated, stylish mountain house with a garden and parking is located near the Tanvaldský Špičák ski resort, on a sunny southern slope, in the heart of the beautiful landscape of the Jizera Mountains Protected Landscape Area.

The unit, located on the 2nd floor, has a floor area that is divided into a bright living space with a preparation for a kitchen, a bathroom, and an entrance hallway.

A renowned architectural studio designed the house in a traditional style and color scheme. Facilities include electric underfloor heating with Wi-Fi thermostats, light beige large-format tiles, vinyl floors with an oak design, spruce wood entrance doors with walnut glazing, white lacquered interior doors, a videophone, and sanitary ware and faucets from Hansgrohe, SAT, and Kaldewei. The unit includes a storage locker and an outdoor parking space for additional cost. Three parking spaces will be reserved for visitors. There will be a preparation for electric car chargers by the parking spaces. Residents will have access to a shared garden.