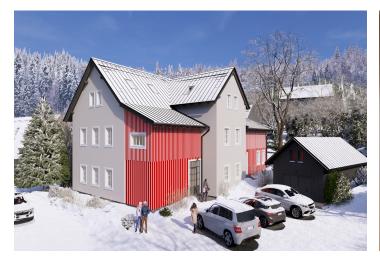

## € 223 205 | CZK 5 550 000

This new attic semi-residential unit is part of the Antonínov Mountain Apartments boutique project with only 7 units. The fully renovated, stylish mountain house with a garden and parking is located near the Tanvaldský Špičák ski resort, on a sunny southern slope, in the heart of the beautiful landscape of the Jizera Mountains Protected Landscape Area.

Antonínov is a part of the village of **Josefův Důl**, located less than 30 minutes by car from Liberec, where there is a small **ski resort** just 1 km away from the building. There is also a sports complex with tennis and volleyball courts, as well as a football field, a grocery store, a restaurant, and a café. The winter landscape features **groomed cross-country trails**, and the nearby ski resorts include **Tanvaldský Špičák**, **Albrechtice** in the **Jizera Mountains**, and **Severák**. Nearby attractions include the **Protržená Dam**, the **Královka and Bramberk** observation towers, the picturesque settlement of Mariánská Hora, and **Jizerka**, located in the unique **Jizera Dark Sky Area**. The village has a train connection to **Smržovka**, where **a popular natural toboggan run** from Černá Studnice leads.