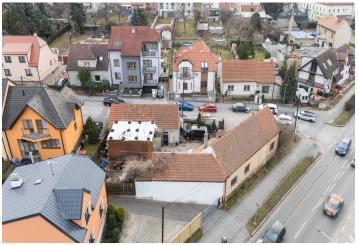

This corner plot in a residential part of Háje, just a few minutes' walk from a metro station, shops, and the popular Hostivař forest park with a reservoir and sandy beach, is occupied by a family house and barn, both intended for demolition or complete renovation.

The property is being offered through the transfer of 100% ownership in the company. Situated on the plot is a single-story house with an attic, in need of complete renovation or demolition, as well as a barn with a potential for various uses. Access is provided via an asphalt road, and all utility connections are available. An architectural study for a modern semi-detached house is in preparation; it is not included in the price and will be subject to negotiation with the building authority.