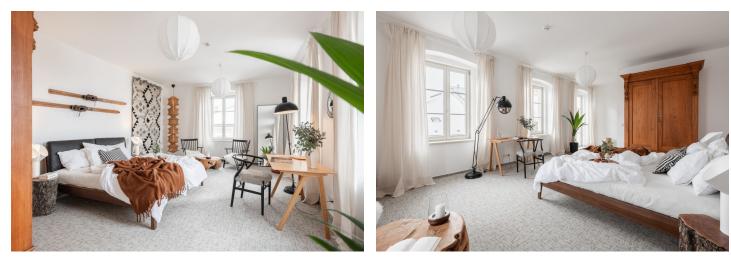

The cozy interior of the studio loacted on the 1st floor consists of a bedroom, a bathroom with a shower, sink, and toilet, and an entry hall. The residence's shared spaces include a wellness zone with a Finnish sauna and Jacuzzi, a **restaurant** serving authentic Italian cuisine, a designer **lounge**, and a children's play area. **The reception** ensures the smooth operation of the residence and offers premium services such as cleaning and reservation management. Convenient **parking** is available in Rotter Residence's parking lot or on Velké Square. Residents also have access to shared **bike** and **ski storage rooms**, making it easy to store sports equipment.

The unit's historical charm is enhanced by wooden windows, while modern features such as **triple-glazed insulation** and soundproof doors with electronic locks ensure peace and comfort. The architectural quality of the renovation was recognized in the prestigious Best of Realty competition, where the project ranked among the top four in the Czech Republic.

Floor area 32.2 m<sup>2</sup>.

The unit has been approved as an accommodation unit, and its price includes 21% VAT with the possibility of deduction for VAT payers.

Subject to special legal conditions.

The used photos are of a model unit.