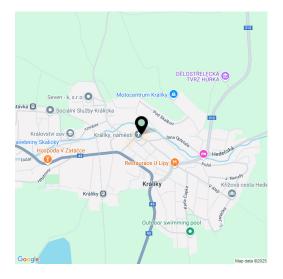

# svoboda@williams | CHRISTIE'S

Apartment Studio (1+kk)

32.2 m², Ústí nad Orlicí, Králíky, Velké náměstí

# Apartment Studio (1+kk)

32.2 m², Ústí nad Orlicí, Králíky, Velké náměstí

| Total area  | 32 m²                              |
|-------------|------------------------------------|
| Parking     | Outdoor parking in the parking lot |
| Cellar      | -                                  |
| PENB        | G                                  |
| Reference n | umber 108003                       |

Located at the foot of the Jeseníky Mountains near Králický Sněžník, this area is a year-round recreational destination with numerous outdoor activities. Just 10 minutes by car is the **Dolní Morava Mountain Resort** offers a ski area with the longest slope in the Czech Republic, a renowned bike trail, the **Sky Bridge 721**, the popular **Sky Walk**, and a large children's adventure park. The Buková hora – Suchý vrch ski area features over **70 km of groomed cross-country trails**. The surrounding area is also rich in historical landmarks, scenic viewpoints, and natural attractions. The region is easily accessible from Prague, Brno, and Ostrava, with a drive of approximately 2 hours. A fast and convenient train connection is also possible.