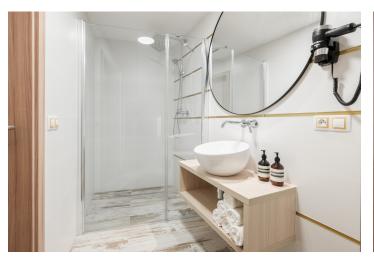

The cozy interior of the studio loacted on the 1st floor consists of a bedroom, a bathroom with a shower, sink, and toilet, and an entry hall. The residence's shared spaces include a wellness zone with a Finnish sauna and Jacuzzi, a **restaurant** serving authentic Italian cuisine, a designer **lounge**, and a children's play area. **The reception** ensures the smooth operation of the residence and offers premium services such as cleaning and reservation management. Convenient **parking** is available in Rotter Residence's parking lot or on Velké Square. Residents also have access to shared **bike** and **ski storage rooms**, making it easy to store sports equipment.