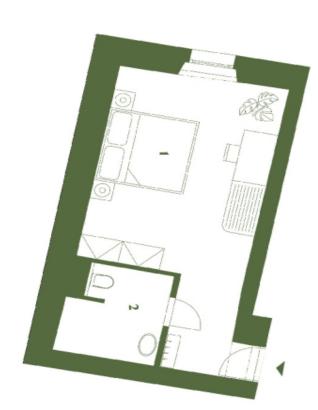

The cozy interior of the studio loacted on the 1st floor consists of a bedroom, a bathroom with a shower, sink, and toilet, and an entry hall. The residence's shared spaces include a wellness zone with a Finnish sauna and Jacuzzi, a **restaurant** serving authentic Italian cuisine, a designer **lounge**, and a children's play area. **The reception** ensures the smooth operation of the residence and offers premium services such as cleaning and reservation management. Convenient **parking** is available in Rotter Residence's parking lot or on Velké Square. Residents also have access to shared **bike** and **ski storage rooms**, making it easy to store sports equipment.

Floor area 32.2 m<sup>2</sup>.

The unit has been approved as an accommodation unit, and its price includes 21% VAT with the possibility of deduction for VAT payers.

Subject to special legal conditions.

The used photos are of a model unit.

# € 179 390 | CZK 4 500 000

| Rotter | Celková plocha   Total area | Užitná plocha   Usable area<br>Podlahová plocha   Floor area | 1 Pokoj   Room<br>2 Koupelna   Bathroom | 2. NP   1st floor | Jednotka Unit |
|--------|-----------------------------|--------------------------------------------------------------|-----------------------------------------|-------------------|---------------|
|        | 32,20 m²                    | 31,14 m²<br>32,20 m²                                         | 25,69 m²<br>5,45 m²                     |                   | <b>—</b>      |