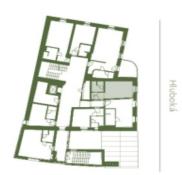

The cozy interior of the studio located on the 2nd floor consists of a bedroom, a bathroom with a shower, sink, and toilet, and an entry hall. The residence's shared spaces include a wellness zone with a Finnish sauna and Jacuzzi, a **restaurant** serving authentic Italian cuisine, a designer **lounge**, and a children's play area. **The reception** ensures the smooth operation of the residence and offers premium services such as cleaning and reservation management. Convenient **parking** is available in Rotter Residence's parking lot or on Velké Square. Residents also have access to shared **bike** and **ski storage rooms**, making it easy to store sports equipment.