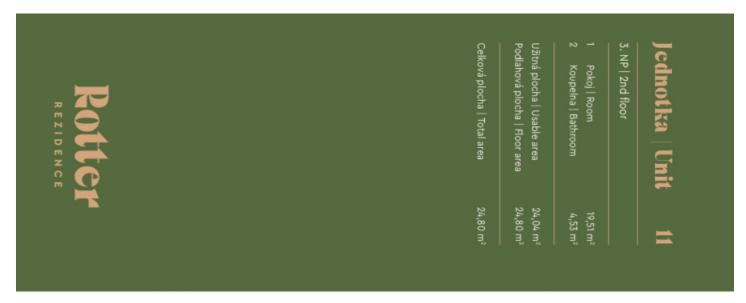

Floor area 24.8 m².

The unit has been approved as an accommodation unit, and its price includes 21% VAT with the possibility of deduction for VAT payers.

Subject to special legal conditions.

The photos used are of a model unit.