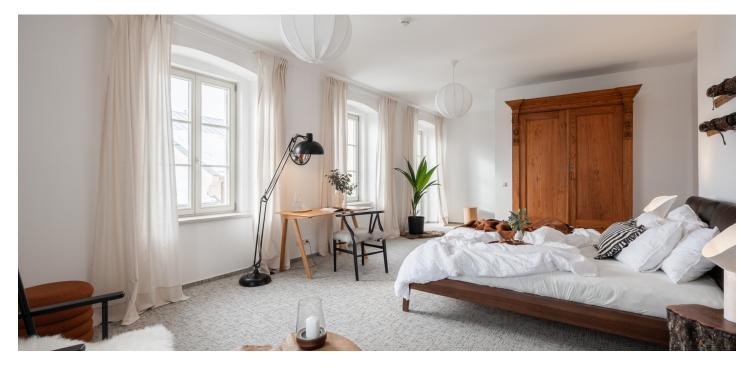

The cozy interior of the studio located on the 2nd floor consists of a bedroom, a bathroom with a shower, sink, and toilet, and an entry hall. The residence's shared spaces include a wellness zone with a Finnish sauna and Jacuzzi, a **restaurant** serving authentic Italian cuisine, a designer **lounge**, and a children's play area. **The reception** ensures the smooth operation of the residence and offers premium services such as cleaning and reservation management. Convenient **parking** is available in Rotter Residence's parking lot or on Velké Square. Residents also have access to shared **bike** and **ski storage rooms**, making it easy to store sports equipment.

The unit's historical charm is enhanced by wooden windows, while modern features such as **triple-glazed insulation** and soundproof doors with electronic locks ensure peace and comfort. The architectural quality of the renovation was recognized in the prestigious Best of Realty competition, where the project ranked among the top four in the Czech Republic.

Floor area 24.8 m².

The unit has been approved as an accommodation unit, and its price includes 21% VAT with the possibility of deduction for VAT payers.

Subject to special legal conditions.

The photos used are of a model unit.