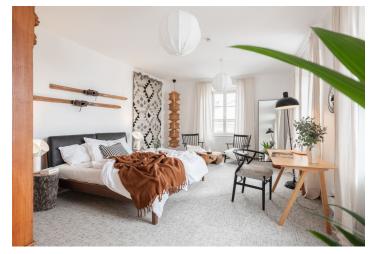

The cozy interior of the studio located on the 2nd floor consists of a bedroom, a bathroom with a shower, sink, and toilet, and an entry hall. The residence's shared spaces include a wellness zone with a Finnish sauna and Jacuzzi, a **restaurant** serving authentic Italian cuisine, a designer **lounge**, and a children's play area. **The reception** ensures the smooth operation of the residence and offers premium services such as cleaning and reservation management. Convenient **parking** is available in Rotter Residence's parking lot or on Velké Square. Residents also have access to shared **bike** and **ski storage rooms**, making it easy to store sports equipment.

The unit's historical charm is enhanced by wooden windows, while modern features such as **triple-glazed insulation** and soundproof doors with electronic locks ensure peace and comfort. The architectural quality of the renovation was recognized in the prestigious Best of Realty competition, where the project ranked among the top four in the Czech Republic.

Floor area 24.8 m².

The unit has been approved as an accommodation unit, and its price includes 21% VAT with the possibility of deduction for VAT payers.

Subject to special legal conditions.

The photos used are of a model unit.