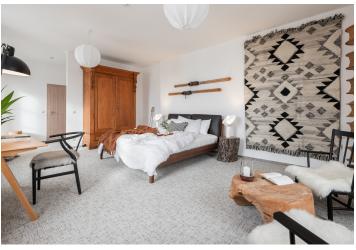

The cozy interior of the studio located on the 2nd floor consists of a bedroom, a bathroom with a shower, sink, and toilet, and an entry hall. The residence's shared spaces include a wellness zone with a Finnish sauna and Jacuzzi, a **restaurant** serving authentic Italian cuisine, a designer **lounge**, and a children's play area. **The reception** ensures the smooth operation of the residence and offers premium services such as cleaning and reservation management. Convenient **parking** is available in Rotter Residence's parking lot or on Velké Square. Residents also have access to shared **bike** and **ski storage rooms**, making it easy to store sports equipment.

The unit's historical charm is enhanced by wooden windows, while modern features such as **triple-glazed insulation** and soundproof doors with electronic locks ensure peace and comfort. The architectural quality of the renovation was recognized in the prestigious Best of Realty competition, where the project ranked among the top four in the Czech Republic.

Floor area 24.8 m².

The unit has been approved as an accommodation unit, and its price includes 21% VAT with the possibility of deduction for VAT payers.

Subject to special legal conditions.

The photos used are of a model unit.