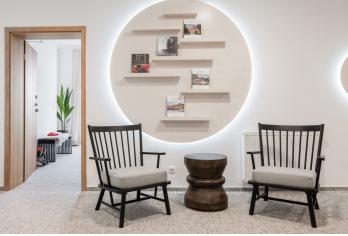

The cozy interior of the studio located on the 1st floor consists of a bedroom, a saloon, a bathroom with a shower, sink, and toilet, and an entry hall. The residence's shared spaces include a wellness zone with a Finnish sauna and Jacuzzi, a **restaurant** serving authentic Italian cuisine, a designer **lounge**, and a children's play area. **The reception** ensures the smooth operation of the residence and offers premium services such as cleaning and reservation management. Convenient **parking** is available in Rotter Residence's parking lot or on Velké Square. Residents also have access to shared **bike** and **ski storage rooms**, making it easy to store sports equipment.