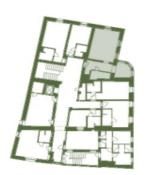

# Total area 53 m² Parking Outdoor parking in the parking lot Cellar PENB G Reference number 108007

\* Area of the unit according to the Civil Code. The area consists of the sum total area of the entire unit bounded by perimeter walls.

The cozy interior of the studio located on the 1st floor consists of a bedroom, a saloon, a bathroom with a shower, sink, and toilet, and an entry hall. The residence's shared spaces include a wellness zone with a Finnish sauna and Jacuzzi, a **restaurant** serving authentic Italian cuisine, a designer **lounge**, and a children's play area. **The reception** ensures the smooth operation of the residence and offers premium services such as cleaning and reservation management. Convenient **parking** is available in Rotter Residence's parking lot or on Velké Square. Residents also have access to shared **bike** and **ski storage rooms**, making it easy to store sports equipment.