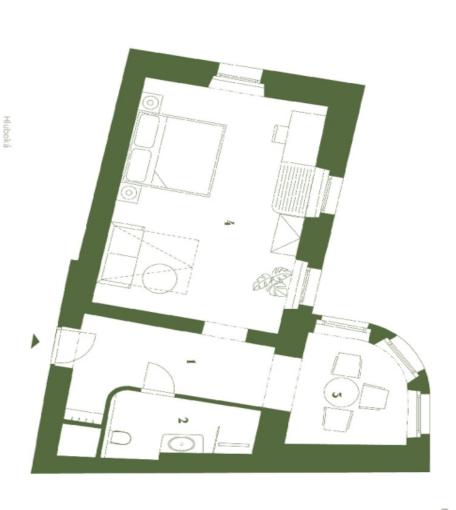

The cozy interior of the studio located on the 1st floor consists of a bedroom, a saloon, a bathroom with a shower, sink, and toilet, and an entry hall. The residence's shared spaces include a wellness zone with a Finnish sauna and Jacuzzi, a **restaurant** serving authentic Italian cuisine, a designer **lounge**, and a children's play area. **The reception** ensures the smooth operation of the residence and offers premium services such as cleaning and reservation management. Convenient **parking** is available in Rotter Residence's parking lot or on Velké Square. Residents also have access to shared **bike** and **ski storage rooms**, making it easy to store sports equipment.

Floor area 52.9 m<sup>2</sup>.

The unit has been approved as an accommodation unit, and its price includes 21% VAT with the possibility of deduction for VAT payers.

Subject to special legal conditions.

Svoboda & Williams s.r.o. info@svoboda-williams.com www.svoboda-williams.com Prague +420 257 328 281 +420 724 551 238 Brno +420 543 250 711 +420 724 551 238