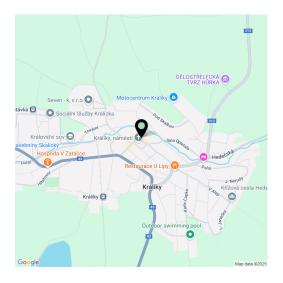

Apartment Studio (1+kk)

52.9 m², Ústí nad Orlicí, Králíky, Velké náměstí

#### Apartment Studio (1+kk)

52.9 m², Ústí nad Orlicí, Králíky, Velké náměstí

# Apartment Studio (1+kk)

52.9 m², Ústí nad Orlicí, Králíky, Velké náměstí