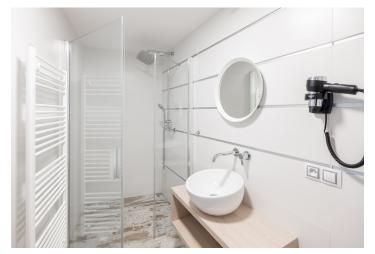

The cozy interior of the studio located on the 3rd floor consists of a bedroom, a bathroom with a shower, sink, and toilet, and an entry hall. The residence's shared spaces include a wellness zone with a Finnish sauna and Jacuzzi, a **restaurant** serving authentic Italian cuisine, a designer **lounge**, and a children's play area. **The reception** ensures the smooth operation of the residence and offers premium services such as cleaning and reservation management. Convenient **parking** is available in Rotter Residence's parking lot or on Velké Square. Residents also have access to shared **bike** and **ski storage rooms**, making it easy to store sports equipment.

Floor area 36,1 m<sup>2</sup>.

The unit has been approved as an accommodation unit, and its price includes 21% VAT with the possibility of deduction for VAT payers.

Subject to special legal conditions.

Used photos are of a model unit.