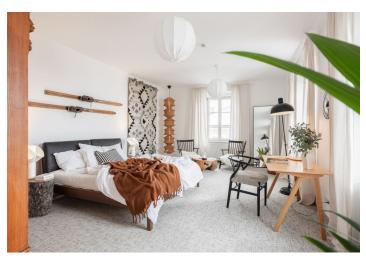

The cozy interior of the studio located on the 3rd floor consists of a bedroom, a bathroom with a shower, sink, and toilet, and an entry hall. The residence's shared spaces include a wellness zone with a Finnish sauna and Jacuzzi, a **restaurant** serving authentic Italian cuisine, a designer **lounge**, and a children's play area. **The reception** ensures the smooth operation of the residence and offers premium services such as cleaning and reservation management. Convenient **parking** is available in Rotter Residence's parking lot or on Velké Square. Residents also have access to shared **bike** and **ski storage rooms**, making it easy to store sports equipment.

Floor area 36,1 m<sup>2</sup>.

The unit has been approved as an accommodation unit, and its price includes 21% VAT with the possibility of deduction for VAT payers.

Subject to special legal conditions.

Used photos are of a model unit.