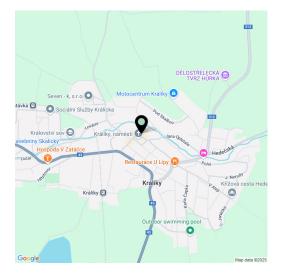

Apartment Studio (1+kk)

36.1 m², Ústí nad Orlicí, Králíky, Velké náměstí

Located at the foot of the Jeseníky Mountains near Králický Sněžník, this area is a year-round recreational destination with numerous outdoor activities. Just 10 minutes by car is the **Dolní Morava Mountain Resort** offers a ski area with the longest slope in the Czech Republic, a renowned bike trail, the **Sky Bridge 721**, the popular **Sky Walk**, and a large children's adventure park. The Buková hora – Suchý vrch ski area features over **70 km of groomed cross-country trails**. The surrounding area is also rich in historical landmarks, scenic viewpoints, and natural attractions. The region is easily accessible from Prague, Brno, and Ostrava, with a drive of approximately 2 hours. A fast and convenient train connection is also possible.