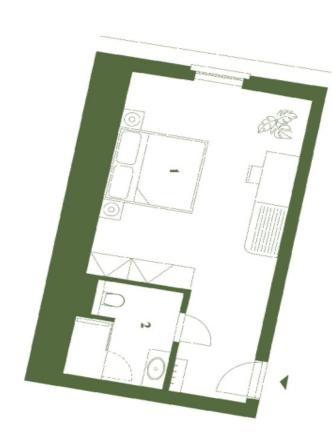

The cozy interior of the studio located on the 3rd floor consists of a bedroom, a bathroom with a shower, sink, and toilet, and an entry hall. The residence's shared spaces include a wellness zone with a Finnish sauna and Jacuzzi, a **restaurant** serving authentic Italian cuisine, a designer **lounge**, and a children's play area. **The reception** ensures the smooth operation of the residence and offers premium services such as cleaning and reservation management. Convenient **parking** is available in Rotter Residence's parking lot or on Velké Square. Residents also have access to shared **bike** and **ski storage rooms**, making it easy to store sports equipment.

Floor area 36,1 m<sup>2</sup>.

The unit has been approved as an accommodation unit, and its price includes 21% VAT with the possibility of deduction for VAT payers.

Subject to special legal conditions.

Used photos are of a model unit.

## € 201 116 | CZK 5 045 000

| REZIDENCE | Celková plocha   Total area | Užitná plocha   Usable area<br>Podlahová plocha   Floor area | 1 Pokoj   Room<br>2 Koupelna   Bathroom | Jednotka Unit<br>4. NP   3rd floor |
|-----------|-----------------------------|--------------------------------------------------------------|-----------------------------------------|------------------------------------|
|           | 36,10 m²                    | 35,10 m²<br>36,10 m²                                         | 29,28 m²<br>5,82 m²                     | 15                                 |