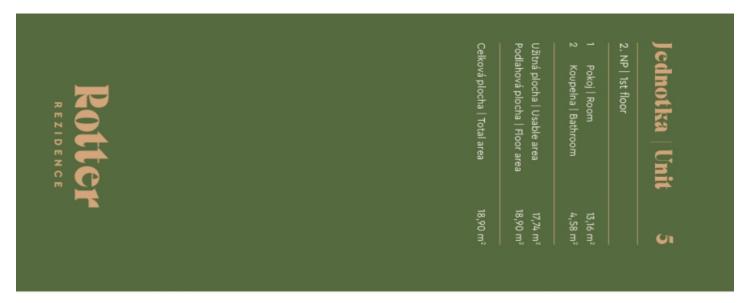

Floor area 18.9 m<sup>2</sup>.

The unit has been approved as an accommodation unit, and its price includes 21% VAT with the possibility of deduction for VAT payers.

Subject to special legal conditions.

The photos used are of a model unit.