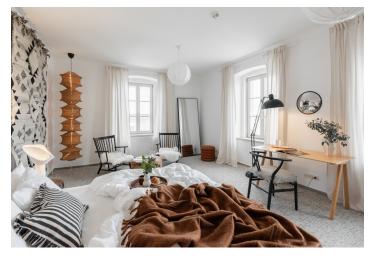

The cozy interior of the studio located on the 1st floor consists of a bedroom, a bathroom with a shower, sink, and toilet, and an entry hall. The residence's shared spaces include a wellness zone with a Finnish sauna and Jacuzzi, a **restaurant** serving authentic Italian cuisine, a designer **lounge**, and a children's play area. **The reception** ensures the smooth operation of the residence and offers premium services such as cleaning and reservation management. Convenient **parking** is available in Rotter Residence's parking lot or on Velké Square. Residents also have access to shared **bike** and **ski storage rooms**, making it easy to store sports equipment.

Floor area 18.9 m<sup>2</sup>.

The unit has been approved as an accommodation unit, and its price includes 21% VAT with the possibility of deduction for VAT payers.

Subject to special legal conditions.

The photos used are of a model unit.