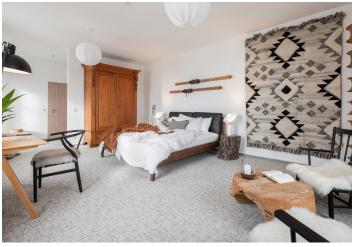

The cozy interior of the studio located on the 1st floor consists of a bedroom, a bathroom with a shower, sink, and toilet, and an entry hall. The residence's shared spaces include a wellness zone with a Finnish sauna and Jacuzzi, a **restaurant** serving authentic Italian cuisine, a designer **lounge**, and a children's play area. **The reception** ensures the smooth operation of the residence and offers premium services such as cleaning and reservation management. Convenient **parking** is available in Rotter Residence's parking lot or on Velké Square. Residents also have access to shared **bike** and **ski storage rooms**, making it easy to store sports equipment.

Floor area 18.9 m<sup>2</sup>.

The unit has been approved as an accommodation unit, and its price includes 21% VAT with the possibility of deduction for VAT payers.

Subject to special legal conditions.

The photos used are of a model unit.