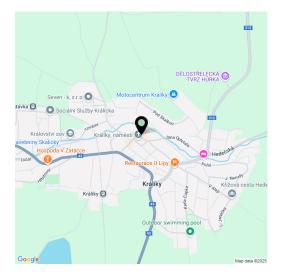

Located at the foot of the Jeseníky Mountains near Králický Sněžník, this area is a year-round recreational destination with numerous outdoor activities. Just 10 minutes by car is the **Dolní Morava Mountain Resort** offers a ski area with the longest slope in the Czech Republic, a renowned bike trail, the **Sky Bridge 721**, the popular **Sky Walk**, and a large children's adventure park. The Buková hora – Suchý vrch ski area features over **70 km of groomed cross-country trails**. The surrounding area is also rich in historical landmarks, scenic viewpoints, and natural attractions. The region is easily accessible from Prague, Brno, and Ostrava, with a drive of approximately 2 hours. A fast and convenient train connection is also possible.