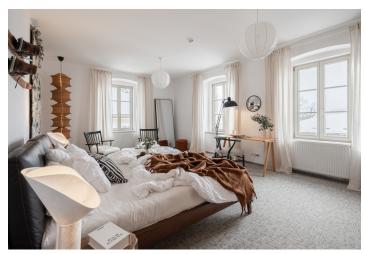

The cozy interior of the studio located on the 2nd floor consists of a bedroom, a bathroom with a shower, sink, and toilet, and an entry hall. The residence's shared spaces include a wellness zone with a Finnish sauna and Jacuzzi, a **restaurant** serving authentic Italian cuisine, a designer **lounge**, and a children's play area. **The reception** ensures the smooth operation of the residence and offers premium services such as cleaning and reservation management. Convenient **parking** is available in Rotter Residence's parking lot or on Velké Square. Residents also have access to shared **bike** and **ski storage rooms**, making it easy to store sports equipment.

Floor area 22.1 m<sup>2</sup>.

The unit has been approved as an accommodation unit, and its price includes 21% VAT with the possibility of deduction for VAT payers.

Subject to special legal conditions.

The photos used are of a model unit.