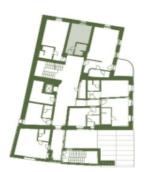

## € 129 001 | CZK 3 236 000

| REZIDENCE | Celková plocha   Total area | Užitná plocha   Usable area<br>Podlahová plocha   Floor area | 1 Pokoj   Room<br>2 Koupelna   Bathroom | Jednotka Unit<br>3. NP   2nd floor |
|-----------|-----------------------------|--------------------------------------------------------------|-----------------------------------------|------------------------------------|
|           | 22,10 m²                    | 22,00 m²<br>22,10 m²                                         | 17,05 m²<br>4,05 m²                     | 9                                  |