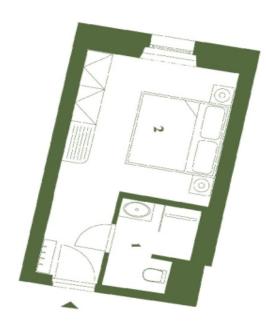

## € 129 001 | CZK 3 236 000

| REZIDENCE | Celková plocha   Total area | Užitná plocha   Usable area<br>Podlahová plocha   Floor area | 1 Pokoj   Room<br>2 Koupelna   Bathroom | Jednotka Unit<br>3. NP   2nd floor |
|-----------|-----------------------------|--------------------------------------------------------------|-----------------------------------------|------------------------------------|
|           | 22,10 m²                    | 22,00 m²<br>22,10 m²                                         | 17,05 m²<br>4,05 m²                     | 9                                  |