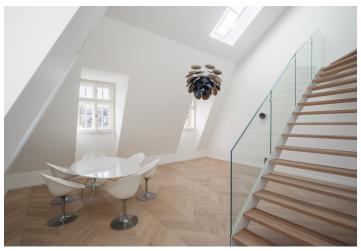

The entrance level boasts **top-tier views** from the living room windows, featuring an open, airy ceiling, a preparation for a fireplace, and a future kitchen, so even while cooking, one can enjoy postcard-worthy views of the city's landmarks, including **Prague Castle** or the city's **lush treetops**. This level also includes an entry hall with a wardrobe, a separate toilet, and a staircase. In the attic, illuminated by **large skylights** in the mansard roof, three spacious bedrooms with **en-suite bathrooms** and walk-in closets, as well as a storage room, are accessible from the hallway.

The walls are made of Porotherm bricks with acoustic insulation, and the windows are replicas of traditional wooden casement windows, prepared for exterior blinds. Roof windows are wood-aluminum, and the entrance doors, designed in a historical style, are fire-resistant and security class 3. The interior doors are flush-mounted, fitted with brass handles and fittings. The floors are three-layer oak Chevron parquet, while the bathrooms feature Italian Del Conca large-format tiles and DURAVIT sanitary ware. Each room has a high-speed Cetin internet socket, and the apartment is equipped with an AKUVOX monitor, serving as a video intercom system. Additionally, there is a preparation for a smart home control system. Heating is provided by underfloor heating, connected to a central boiler room with an air-to-water heat pump, supplemented by gas boilers. In summer, the heat pump functions as a cooling system, distributing air through Daikin units. The apartment includes a garage parking space in an automatic parking system located in the building's basement, accessible via an elevator. The basement also features a bike and stroller storage room. Entry to the building, garage access, and elevator operation are controlled by a keycard system.