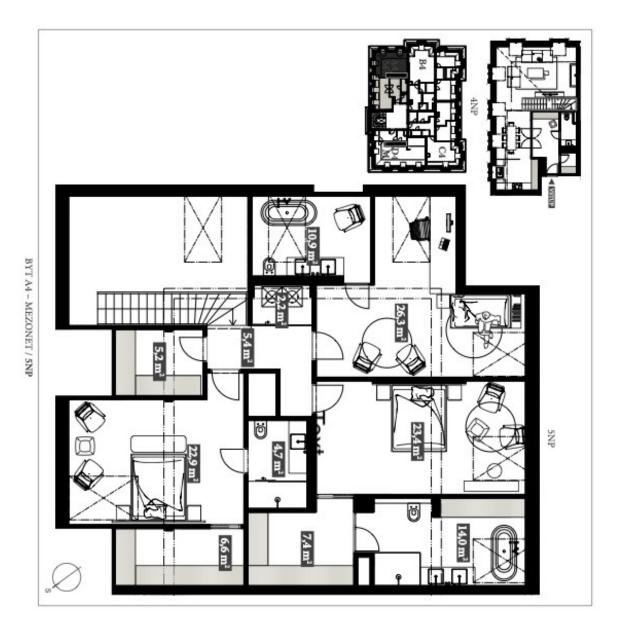

# Užitkov Užitkov MEZ

| ONE | A4     |
|-----|--------|
| T   | 4      |
|     | 22     |
|     | 5NP    |
|     | / 4+kk |
|     |        |

BYT

| vá plocha v 4NP                                                                           | atny  | á po | vá p  | vá p |  |
|-------------------------------------------------------------------------------------------|-------|------|-------|------|--|
| a v 4NP                                                                                   | skl   | dlab | loch  | loch |  |
| NP                                                                                        | ep    | lová | av 5  | av4  |  |
|                                                                                           | 1     | ploc | NP    | NP   |  |
| 79,7 m <sup>2</sup><br>129,3 m <sup>2</sup><br>185,1 m <sup>2</sup><br>5,6 m <sup>2</sup> | 1     | ha*  | -     | -    |  |
| 79,7 m <sup>2</sup><br>29,3 m <sup>2</sup><br>85,1 m <sup>2</sup><br>. 5,6 m <sup>2</sup> | 1     | . 1  | -     | l    |  |
|                                                                                           | . 5,6 | 85,1 | 29,3  | 79,7 |  |
|                                                                                           | m2    | m2   | III.2 | m2   |  |

Samostatný sklep

Celkov