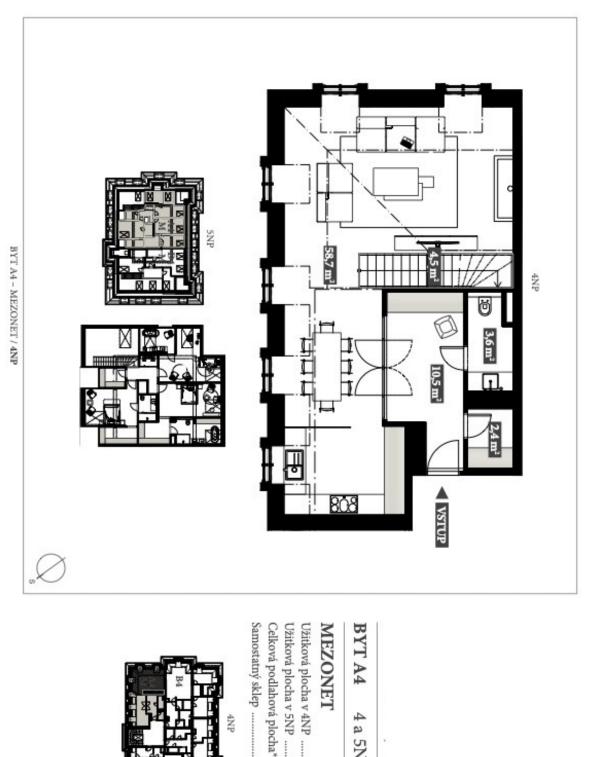

# Užitková plocha v 4NP MEZONET Užitková plocha v 5NP

| A4    |  |
|-------|--|
| 4     |  |
| 4a    |  |
| 5NP   |  |
| /4+kk |  |

Svoboda & Williams s.r.o. info@svoboda-williams.com www.svoboda-williams.com

Prague +420 257 328 281 +420 724 551 238 Brno +420 543 250 711 +420 724 551 238

...... 79,7 m<sup>2</sup> ..... 129,3 m<sup>2</sup> \* .... 185,1 m<sup>2</sup>

5,6 m<sup>2</sup>

Bratislava +421 948 939 938