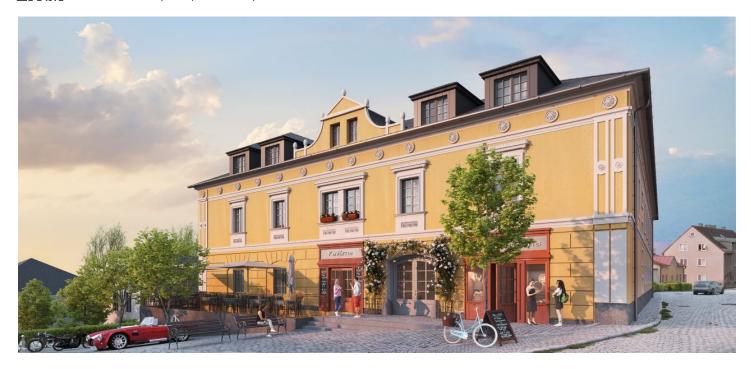

\* Area of the unit according to the Civil Code. The area consists of the sum total area of the entire unit bounded by perimeter walls.

This new, spacious and stylish apartment is in the unique Bílá Růže Residence, which is currently being built in the urban conservation reserve of the picturesque town of Kašperské Hory, located in a beautiful landscape near Šumava National Park. The expected completion date is in Q2/2025.

The residence is located in the very center of the town, and so shops and restaurants are within easy reach. A cafe with a roastery and a bakery will operate right inside Bílá Růže. There is a small ski slope nearby with evening hours, and wider skiing opportunities are available in the nearby skiing towns of Zadov, Churáňov, Velký Javor, or Hochficht in Austria. There is also a dense network of bike paths and hiking trails. Fairs take place on the square and theatrical performances in the courtyard of Kašperk Castle; you can visit the summer cinema or enjoy organ concerts in the Church of St. Nicholas. The place is easily accessible; buses provide connections with nearby Sušice. The drive by car from Prague will be even shorter and easier after the completion of the D4 highway.