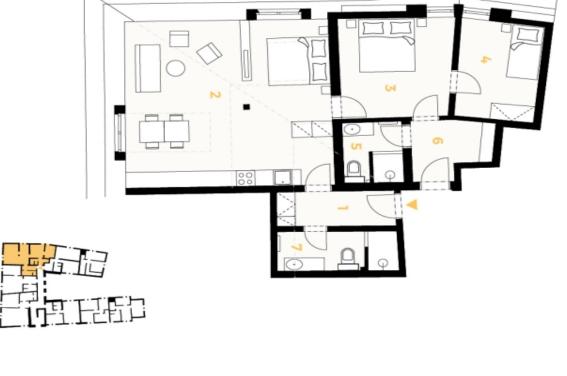

The generously designed layout consists of a living space with a preparation for a kitchen, two bedrooms, a bathroom (with a shower and toilet), a separate toilet, a storage room, and a spacious entrance hall.

Floor area 92.3 m², cellar 10.2 m².

Brno

| Celková plocha | Sklepní kóje | Užitná plocha<br>Podlahová plocha* |
|----------------|--------------|------------------------------------|
| 102,50 m²      | 10,20m²      | 88,80 m²<br>92,30 m²               |

| Dispozi<br>Podlaží | Dispozice<br>Podlaži | 3+KK<br>podkroví     |
|--------------------|----------------------|----------------------|
| -                  | Vstupní hala         | 5,70 m²              |
| 2                  | Obytná místnost      | 42,10 m <sup>2</sup> |
| 3                  | Ložnice              | 14,10 m <sup>2</sup> |
| 4                  | Pokoj                | 12,70 m²             |
| 5                  | Koupelna s WC        | 4,10 m <sup>2</sup>  |
| 6                  | Šatna                | 4,30 m <sup>2</sup>  |
| 7                  | Koupelna s WC        | 5,80 m <sup>2</sup>  |
|                    |                      |                      |