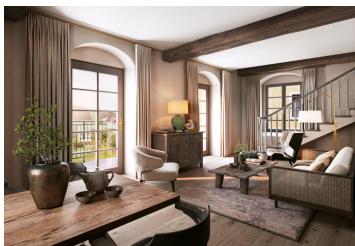

The generously designed layout consists of a living space with a preparation for a kitchen, two bedrooms, a bathroom (with a shower and toilet), a separate toilet, a storage room, and a spacious entrance hall.

The high-quality facilities include custom-made, hand-made replicas of entrance and interior doors and casement windows made of spruce wood, Cobra Alt-Wien period hardware (antique brass), vinyl floors in a rustic oak decor, stylish sanitary ware and period faucets (bronze), a retro heated towel rail, Hager Rosenthal porcelain switches and sockets, an audio intercom, and a Softlink energy consumption measurement system with online overview 24/365. A central heat pipe provides heating with an ecological heat source from biomass; heating will be controlled remotely. The apartment includes 2 cellars and 2 outdoor parking spaces (EV charger a possibility). Residents can sit by the grill or in a romantic gazebo in the common enclosed garden scented with lavender and roses.