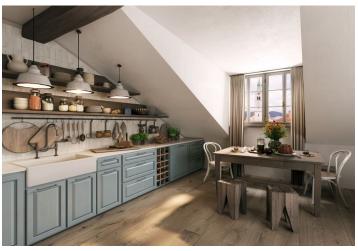

The generously designed layout consists of a living space with a preparation for a kitchen, two bedrooms, a bathroom (with a shower and toilet), a separate toilet, a storage room, and a spacious entrance hall.

The high-quality facilities include custom-made, hand-made replicas of entrance and interior doors and casement windows made of spruce wood, Cobra Alt-Wien period hardware (antique brass), vinyl floors in a rustic oak decor, stylish sanitary ware and period faucets (bronze), a retro heated towel rail, Hager Rosenthal porcelain switches and sockets, an audio intercom, and a Softlink energy consumption measurement system with online overview 24/365. A central heat pipe provides heating with an ecological heat source from biomass; heating will be controlled remotely. The apartment includes 2 cellars and 2 outdoor parking spaces (EV charger a possibility). Residents can sit by the grill or in a romantic gazebo in the common enclosed garden scented with lavender and roses.