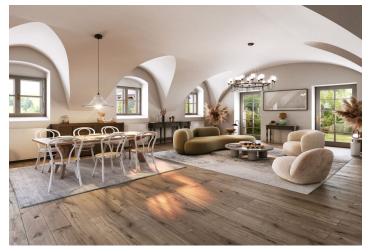

The generously designed layout consists of a living space with a preparation for a kitchen, two bedrooms, a bathroom (with a shower and toilet), a separate toilet, a storage room, and a spacious entrance hall.

The high-quality facilities include custom-made, hand-made replicas of entrance and interior doors and casement windows made of spruce wood, Cobra Alt-Wien period hardware (antique brass), vinyl floors in a rustic oak decor, stylish sanitary ware and period faucets (bronze), a retro heated towel rail, Hager Rosenthal porcelain switches and sockets, an audio intercom, and a Softlink energy consumption measurement system with online overview 24/365. A central heat pipe provides heating with an ecological heat source from biomass; heating will be controlled remotely. The apartment includes 2 cellars and 2 outdoor parking spaces (EV charger a possibility). Residents can sit by the grill or in a romantic gazebo in the common enclosed garden scented with lavender and roses.