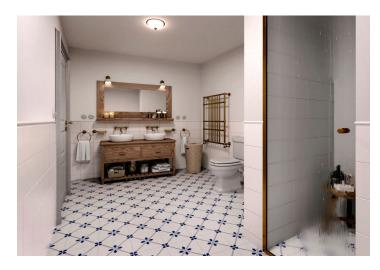

The generously designed layout consists of a living space with a preparation for a kitchen, two bedrooms, a bathroom (with a shower and toilet), a separate toilet, a storage room, and a spacious entrance hall.

The high-quality facilities include custom-made, hand-made replicas of entrance and interior doors and casement windows made of spruce wood, Cobra Alt-Wien period hardware (antique brass), vinyl floors in a rustic oak decor, stylish sanitary ware and period faucets (bronze), a retro heated towel rail, Hager Rosenthal porcelain switches and sockets, an audio intercom, and a Softlink energy consumption measurement system with online overview 24/365. A central heat pipe provides heating with an ecological heat source from biomass; heating will be controlled remotely. The apartment includes 2 cellars and 2 outdoor parking spaces (EV charger a possibility). Residents can sit by the grill or in a romantic gazebo in the common enclosed garden scented with lavender and roses.