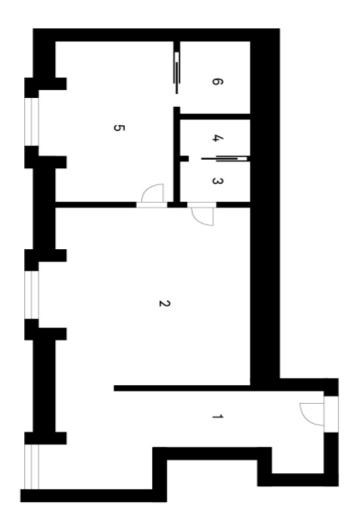

The apartment is designed with a living room and kitchen, a bedroom separated by a glass wall with an **en-suite bathroom** (featuring a shower and sink), a separate toilet, a storage room with a washing machine, and an entrance hall.

Floor area 46.9 m<sup>2</sup>.

46.9 m², Prague 7, Holešovice, Šimáčkova

Předsiň Obývací pokoj + KK

4,4 m<sup>2</sup> 24,5 m<sup>2</sup> 1,2 m<sup>2</sup> 1,3 m<sup>2</sup> 11,0 m<sup>2</sup> 2,7 m<sup>2</sup>