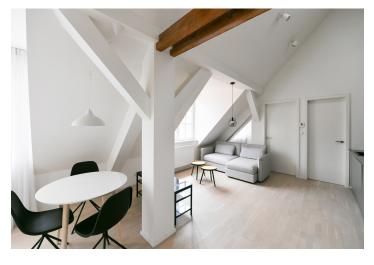

The apartment is designed with a living room and kitchen, a bedroom separated by a glass wall with an **en-suite bathroom** (featuring a shower and sink), a separate toilet, a storage room with a washing machine, and an entrance hall.

The minimalist interior is highlighted by an elegant and timeless design, complemented by **subtle** wall finishes. The apartment features wooden windows, **wooden floors**, ceilings of up to 4.1 meters in height, and custombuilt **storage solutions**. The modern kitchen is equipped with built-in appliances, and heating is provided by a **Protherm** electric boiler.