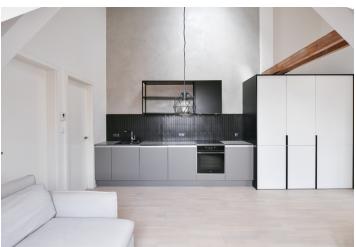

The apartment is designed with a living room and kitchen, a bedroom separated by a glass wall with an **en-suite bathroom** (featuring a shower and sink), a separate toilet, a storage room with a washing machine, and an entrance hall.

The minimalist interior is highlighted by an elegant and timeless design, complemented by **subtle** wall finishes. The apartment features wooden windows, **wooden floors**, ceilings of up to 4.1 meters in height, and custombuilt **storage solutions**. The modern kitchen is equipped with built-in appliances, and heating is provided by a **Protherm** electric boiler.