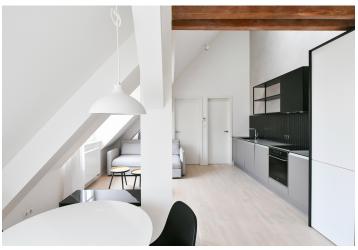

The apartment is designed with a living room and kitchen, a bedroom separated by a glass wall with an **en-suite bathroom** (featuring a shower and sink), a separate toilet, a storage room with a washing machine, and an entrance hall.

The minimalist interior is highlighted by an elegant and timeless design, complemented by **subtle** wall finishes. The apartment features wooden windows, **wooden floors**, ceilings of up to 4.1 meters in height, and custombuilt **storage solutions**. The modern kitchen is equipped with built-in appliances, and heating is provided by a **Protherm** electric boiler.