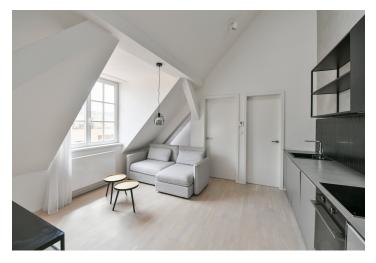

The apartment is designed with a living room and kitchen, a bedroom separated by a glass wall with an **en-suite bathroom** (featuring a shower and sink), a separate toilet, a storage room with a washing machine, and an entrance hall.

The minimalist interior is highlighted by an elegant and timeless design, complemented by **subtle** wall finishes. The apartment features wooden windows, **wooden floors**, ceilings of up to 4.1 meters in height, and custombuilt **storage solutions**. The modern kitchen is equipped with built-in appliances, and heating is provided by a **Protherm** electric boiler.