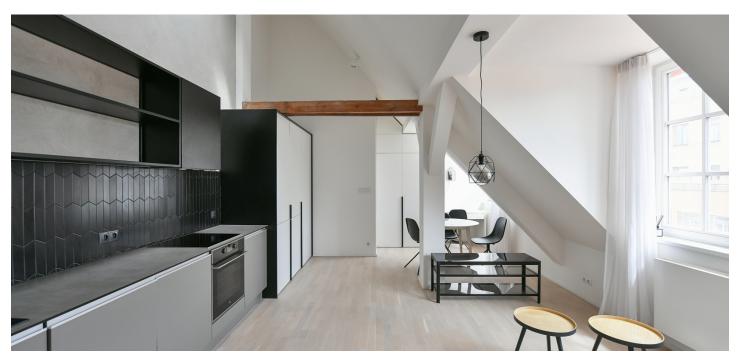

The apartment is designed with a living room and kitchen, a bedroom separated by a glass wall with an **en-suite bathroom** (featuring a shower and sink), a separate toilet, a storage room with a washing machine, and an entrance hall.

The minimalist interior is highlighted by an elegant and timeless design, complemented by **subtle** wall finishes. The apartment features wooden windows, **wooden floors**, ceilings of up to 4.1 meters in height, and custombuilt **storage solutions**. The modern kitchen is equipped with built-in appliances, and heating is provided by a **Protherm** electric boiler.