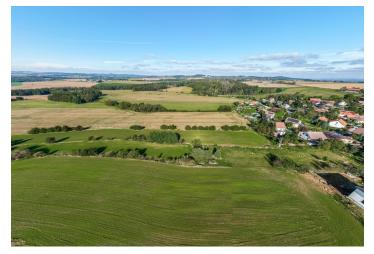

## € 77 047 I CZK 1920 000

This building plot with a total area of 800 m², offering the possibility of constructing a rural-type family house, is located in the small village of Řimovice, on the outskirts of the town of Vlašim. The village is surrounded by the picturesque Podblanice countryside, while also benefiting from excellent access to Prague, with the entrance to the D1 highway just a short 10-minute drive away.

This quiet place with clean air is within easy reach of all amenities. Kindergarten and elementary schools operate in neighboring Zdislavice or in Vlašim, where there are also secondary schools, high schools and vocational schools, offices, restaurants, medical services, and sports fields, and the city also has a wide range of shopping opportunities, including supermarkets. Other advantages include easy accessibility to Prague via the D1 highway and the beautiful, protected surrounding landscape, the dominant feature of which is the legendary Blaník Hill.