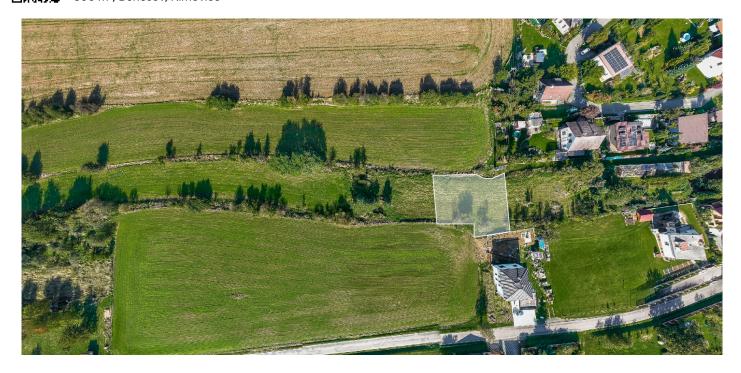

## Land

€ 77 047 I CZK 1920 000

800 m², Benešov, Řimovice

## Land

800 m², Benešov, Řimovice

| Price per sq. m. | 2 400 CZK |
|------------------|-----------|
| Total area       | 800 m²    |
| Land type        | Housing   |
| Reference number | 108118    |

## € 77 047 I CZK 1920 000

This building plot with a total area of 800 m², offering the possibility of constructing a rural-type family house, is located in the small village of Řimovice, on the outskirts of the town of Vlašim. The village is surrounded by the picturesque Podblanice countryside, while also benefiting from excellent access to Prague, with the entrance to the D1 highway just a short 10-minute drive away.

The gently sloping plot is designated in the zoning plan for modern rural-type development with a **built-up** area of up to 30% and greenery covering at least 50% of the plot area. The land currently has no utility connections. Electricity must be brought in, and the village has no gas supply. Water must be sourced by a private well, and waste must be managed by a septic tank or a private wastewater treatment plant. The village plans to build a connection to the municipal wastewater treatment plant within approximately two years. Access to the land is via a paved grassy area owned by the village, which as of yet has no plans to turn it into an asphalt road.