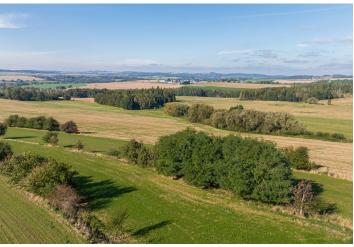

## € 77 047 I CZK 1920 000

This building plot with a total area of 800 m², offering the possibility of constructing a rural-type family house, is located in the small village of Řimovice, on the outskirts of the town of Vlašim. The village is surrounded by the picturesque Podblanice countryside, while also benefiting from excellent access to Prague, with the entrance to the D1 highway just a short 10-minute drive away.

The gently sloping plot is designated in the zoning plan for modern rural-type development with a **built-up** area of up to 30% and greenery covering at least 50% of the plot area. The land currently has no utility connections. Electricity must be brought in, and the village has no gas supply. Water must be sourced by a private well, and waste must be managed by a septic tank or a private wastewater treatment plant. The village plans to build a connection to the municipal wastewater treatment plant within approximately two years. Access to the land is via a paved grassy area owned by the village, which as of yet has no plans to turn it into an asphalt road.

This quiet place with clean air is within easy reach of all amenities. Kindergarten and elementary schools operate in neighboring Zdislavice or in Vlašim, where there are also secondary schools, high schools and vocational schools, offices, restaurants, medical services, and sports fields, and the city also has a wide range of shopping opportunities, including supermarkets. Other advantages include easy accessibility to Prague via the D1 highway and the beautiful, protected surrounding landscape, the dominant feature of which is the legendary Blaník Hill.