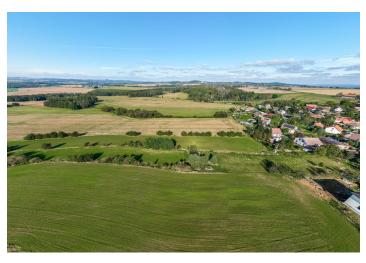

## € 116 630 | CZK 2 900 000

This large rectangular plot with a total area of 1,799 m<sup>2</sup>, offering the possibility of constructing a rural-type family house, is located in the small village of Řimovice near the town of Vlašim. The village is surrounded by the picturesque Podblanice countryside and offers excellent access to Prague, with the entrance to the D1 highway just a short 10-minute drive away.

This quiet place with clean air is within easy reach of all amenities. Kindergarten and elementary schools operate in neighboring Zdislavice or in Vlašim, where there are also secondary schools, high schools and vocational schools, offices, restaurants, medical services, and sports fields, and the town also has a wide range of shopping opportunities, including supermarkets. Other advantages include easy accessibility to Prague via the D1 highway and the beautiful, protected surrounding landscape, the dominant feature of which is the legendary Blaník Hill.