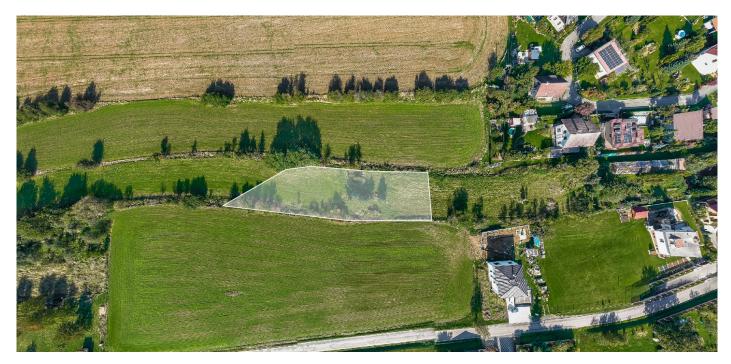

#### Land

1798 m², Benešov, Řimovice

| Price per sq. m. | 1 613 CZK |
|------------------|-----------|
| Total area       | 1 798 m²  |
| Land type        | Housing   |
| Reference number | 108119    |

## € 116 630 | CZK 2 900 000

This large rectangular plot with a total area of 1,799 m<sup>2</sup>, offering the possibility of constructing a rural-type family house, is located in the small village of Řimovice near the town of Vlašim. The village is surrounded by the picturesque Podblanice countryside and offers excellent access to Prague, with the entrance to the D1 highway just a short 10-minute drive away.

The gently sloping plot is designated in the zoning plan for modern ruraltype development with a **built-up area of up to 30% and greenery covering at least 50% of the plot area.** There is easy access from the municipal road, and an electrical connection can be established. Water must be sourced from a private well, and waste by a septic tank or a domestic wastewater treatment plant (connection to the municipal wastewater treatment plant is planned within about 2 years).

Total area 1,798 m².

Svoboda & Williams s.r.o. info@svoboda-williams.com www.svoboda-williams.com **Prague** +420 257 328 281 +420 724 551 238

Brno +420 543 250 711 +420 724 551 238 **Bratislava** +421 948 939 938 **PDF created** 27. 05. 2025, 19:32