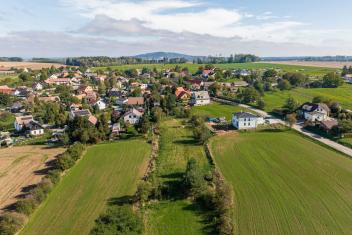

# svoboda@williams

Land 1798 m², Benešov, Řimovice

## € 116 630 | CZK 2 900 000

This large rectangular plot with a total area of 1,799 m<sup>2</sup>, offering the possibility of constructing a rural-type family house, is located in the small village of Řimovice near the town of Vlašim. The village is surrounded by the picturesque Podblanice countryside and offers excellent access to Prague, with the entrance to the D1 highway just a short 10-minute drive away.

This quiet place with clean air is within easy reach of all amenities. Kindergarten and elementary schools operate in neighboring Zdislavice or in Vlašim, where there are also secondary schools, high schools and vocational schools, offices, restaurants, medical services, and sports fields, and the town also has a wide range of shopping opportunities, including supermarkets. Other advantages include easy accessibility to Prague via the D1 highway and the beautiful, protected surrounding landscape, the dominant feature of which is the legendary Blaník Hill.