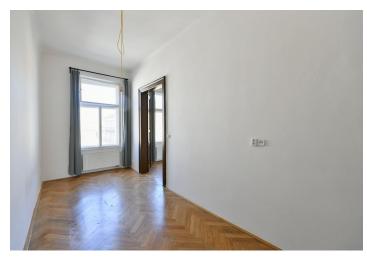

The layout of the apartment consists of a living room, a separate large kitchen, one larger and one smaller bedroom, a bathroom (with a bathtub), a toilet, and an entrance hall. The windows of the living room and the smaller bedroom, facing northwest onto the street, offer **views of Prague Castle**, while the larger bedroom and kitchen have windows facing southeast onto a **quiet courtyard**.

The rooms feature original **parquet floors** (except for one room, which has solid **plank floors**), **wooden casement** windows, and paneled doors. Heating is provided by a gas boiler. The building with an ornate facade was constructed in 1897, and the **elevator** serves mid-level floors; each floor has only two residential units.