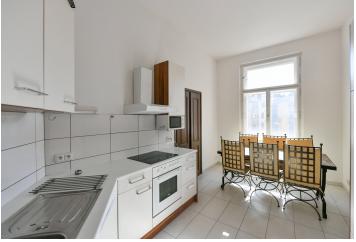

The layout of the apartment consists of a living room, a separate large kitchen, one larger and one smaller bedroom, a bathroom (with a bathtub), a toilet, and an entrance hall. The windows of the living room and the smaller bedroom, facing northwest onto the street, offer **views of Prague Castle**, while the larger bedroom and kitchen have windows facing southeast onto a **quiet courtyard**.

The rooms feature original **parquet floors** (except for one room, which has solid **plank floors**), **wooden casement** windows, and paneled doors. Heating is provided by a gas boiler. The building with an ornate facade was constructed in 1897, and the **elevator** serves mid-level floors; each floor has only two residential units.