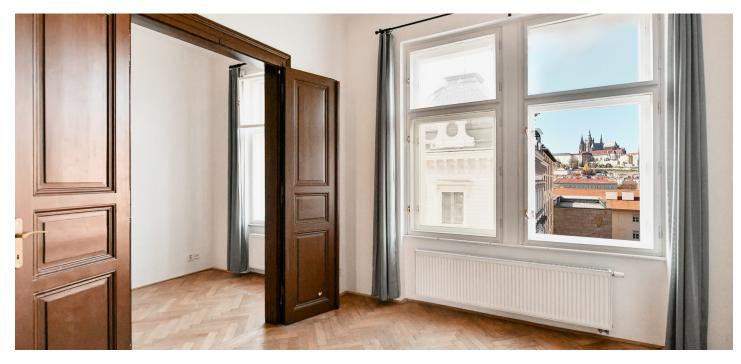

\* Area of the unit according to the Civil Code. The area consists of the sum total area of the entire unit bounded by perimeter walls.

This apartment with high ceilings and direct views of Hradčany is located on the 4th floor of a historic building with an ornate facade and elevator. The residential building is situated in Old Town, in immediate proximity to the Charles Bridge and Alšovo Embankment with a tree-lined sidewalk.

The layout of the apartment consists of a living room, a separate large kitchen, one larger and one smaller bedroom, a bathroom (with a bathtub), a toilet, and an entrance hall. The windows of the living room and the smaller bedroom, facing northwest onto the street, offer **views of Prague Castle**, while the larger bedroom and kitchen have windows facing southeast onto a **quiet courtyard**.

The rooms feature original **parquet floors** (except for one room, which has solid **plank floors**), **wooden casement** windows, and paneled doors. Heating is provided by a gas boiler. The building with an ornate facade was constructed in 1897, and the **elevator** serves mid-level floors; each floor has only two residential units.