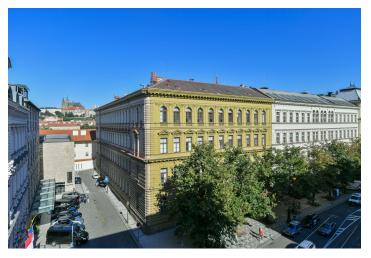

\* Area of the unit according to the Civil Code. The area consists of the sum total area of the entire unit bounded by perimeter walls.

This apartment with high ceilings and direct views of Hradčany is located on the 4th floor of a historic building with an ornate facade and elevator. The residential building is situated in Old Town, in immediate proximity to the Charles Bridge and Alšovo Embankment with a tree-lined sidewalk.

The surrounding area is full of historical landmarks, including **Charles Bridge**, the **Clementinum**, the **Rudolfinum**, and the **Old Town Hall**, while also offering essential services for daily life. Shops, restaurants, cafés, schools (ranging from preschools and elementary schools to a **Czech-English high school**, a **dance conservatory**, and **university faculties**) are all within convenient reach. For relaxation, you can enjoy the **Alšovo Embankment** and recreational space near the Smetana Embankment, offering **impressive views** of Prague's landmarks. Excellent transportation links are provided by the metro and numerous tram lines, with a tram stop and a metro station (line A) just a few steps from the building.