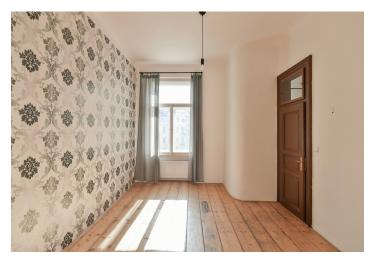

The layout of the apartment consists of a living room, a separate large kitchen, one larger and one smaller bedroom, a bathroom (with a bathtub), a toilet, and an entrance hall. The windows of the living room and the smaller bedroom, facing northwest onto the street, offer **views of Prague Castle**, while the larger bedroom and kitchen have windows facing southeast onto a **quiet courtyard**.

The rooms feature original **parquet floors** (except for one room, which has solid **plank floors**), **wooden casement** windows, and paneled doors. Heating is provided by a gas boiler. The building with an ornate facade was constructed in 1897, and the **elevator** serves mid-level floors; each floor has only two residential units.