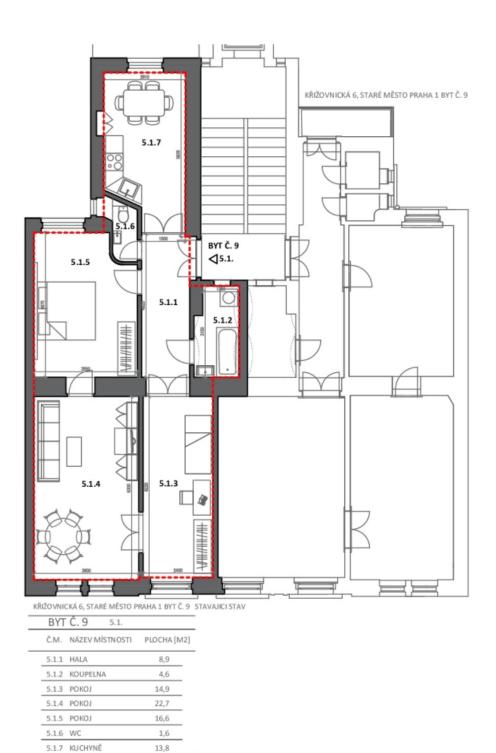

The layout of the apartment consists of a living room, a separate large kitchen, one larger and one smaller bedroom, a bathroom (with a bathtub), a toilet, and an entrance hall. The windows of the living room and the smaller bedroom, facing northwest onto the street, offer **views of Prague Castle**, while the larger bedroom and kitchen have windows facing southeast onto a **quiet courtyard**.

Foor area 89.9 m<sup>2</sup>.

If interested, it is possible to buy an adjacent unit of 88.7  $\mbox{m}^2$  with a 2.7  $\mbox{m}^2$  balcony.

Svoboda & Williams s.r.o. info@svoboda-williams.com www.svoboda-williams.com **Prague** +420 257 328 281 +420 724 551 238 Brno +420 543 250 711 +420 724 551 238

# € 963 082 | CZK 24 000 000

89.9 m², Prague 1, Staré Město, Křižovnická

PLOCHA BYTU (dle předpisu č. 366/2013 Sb.) 89,9

83,1

CELKEM

Svoboda & Williams s.r.o. info@svoboda-williams.com www.svoboda-williams.com Prague +420 257 328 281 +420 724 551 238