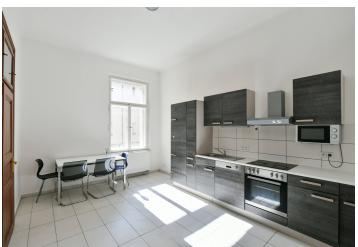

The layout of the apartment consists of a living room, a large kitchen with a dining area, one bedroom, a bathroom (with a bathtub), a separate toilet, a closet, and an entrance hall with access to a balcony. The windows of the living room and bedroom face northwest onto the street, while the kitchen with a balcony faces southeast onto a quiet courtyard.