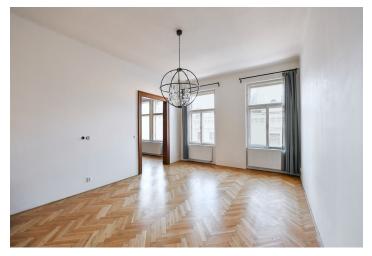

The layout of the apartment consists of a living room, a large kitchen with a dining area, one bedroom, a bathroom (with a bathtub), a separate toilet, a closet, and an entrance hall with access to a balcony. The windows of the living room and bedroom face northwest onto the street, while the kitchen with a balcony faces southeast onto a quiet courtyard.

The floors feature original parquet; windows are wooden casement; doors are wooden paneled. Heating is by a gas boiler. The building with an ornate facade was constructed in 1897, and the elevator serves mid-level floors. There are only two apartments per floor.