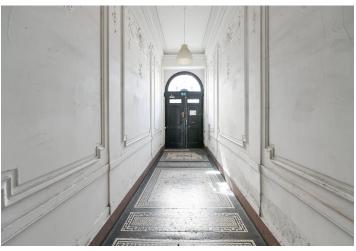

\* Area of the unit according to the Civil Code. The area consists of the sum total area of the entire unit bounded by perimeter walls.

This apartment with high ceilings is located on the 4th floor of a historic building with an ornate facade and an elevator. The residential building, dating from the late 19th century, is situated in Old Town, in immediate proximity to Charles Bridge and the Alšovo Embankment, which features beautiful park landscaping and water elements.

The floors feature original parquet; windows are wooden casement; doors are wooden paneled. Heating is by a gas boiler. The building with an ornate facade was constructed in 1897, and the elevator serves mid-level floors. There are only two apartments per floor.