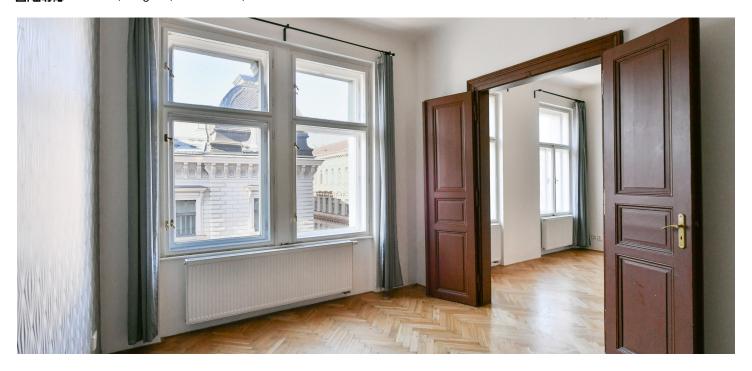

The layout of the apartment consists of a living room, a large kitchen with a dining area, one bedroom, a bathroom (with a bathtub), a separate toilet, a closet, and an entrance hall with access to a balcony. The windows of the living room and bedroom face northwest onto the street, while the kitchen with a balcony faces southeast onto a quiet courtyard.

The floors feature original parquet; windows are wooden casement; doors are wooden paneled. Heating is by a gas boiler. The building with an ornate facade was constructed in 1897, and the elevator serves mid-level floors. There are only two apartments per floor.