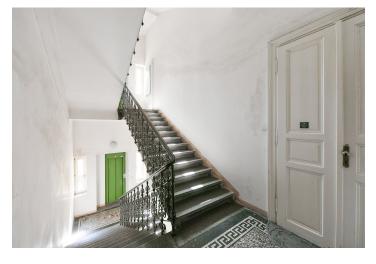

\* Area of the unit according to the Civil Code. The area consists of the sum total area of the entire unit bounded by perimeter walls.

This apartment with high ceilings is located on the 4th floor of a historic building with an ornate facade and an elevator. The residential building, dating from the late 19th century, is situated in Old Town, in immediate proximity to Charles Bridge and the Alšovo Embankment, which features beautiful park landscaping and water elements.

The floors feature original parquet; windows are wooden casement; doors are wooden paneled. Heating is by a gas boiler. The building with an ornate facade was constructed in 1897, and the elevator serves mid-level floors. There are only two apartments per floor.