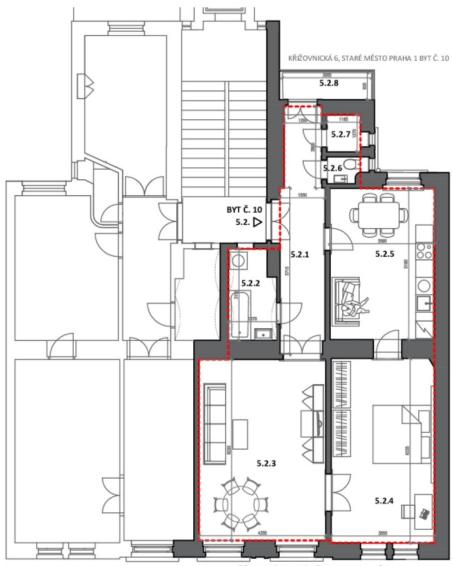

The layout of the apartment consists of a living room, a large kitchen with a dining area, one bedroom, a bathroom (with a bathtub), a separate toilet, a closet, and an entrance hall with access to a balcony. The windows of the living room and bedroom face northwest onto the street, while the kitchen with a balcony faces southeast onto a quiet courtyard.

### € 922 583 I CZK 23 000 000

88.7 m², Prague 1, Staré Město, Křižovnická

KŘIŽOVNICKÁ 6, STARÉ MĚSTO PRAHA 1 BYT Č. 10 STAVAJICI STAV

| BYT   | Č. 10 5.2.      |             |
|-------|-----------------|-------------|
| č.M.  | NÁZEV MÍSTNOSTI | PLOCHA [M2] |
| 5.2.1 | HALA            | 12,8        |
| 5.2.2 | KOUPELNA        | 4,9         |
| 5.2.3 | РОКОЈ           | 27          |
| 5.2.4 | POKOJ           | 22,4        |
| 5.2.5 | KUCHYNĚ         | 19,1        |
| 5.2.6 | WC              | 1           |
| 5.2.7 | KOMORA          | 1,5         |
|       | CELKEM          | 88,7        |

PLOCHA BYTU (dle předpisu č. 366/2013 Sb.) 95,5 5.2.8 BALKON 2.7