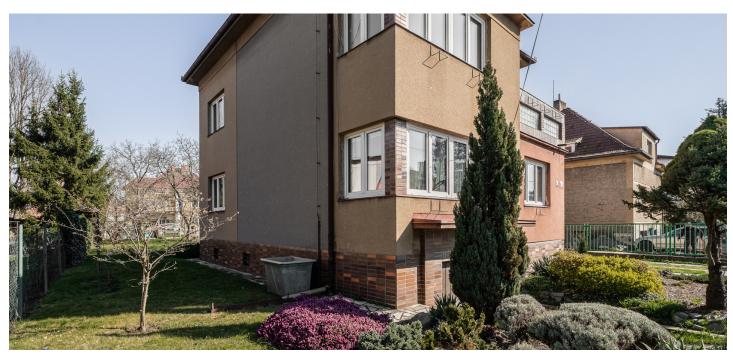

# € 1 123 145 | CZK 28 000 000

This brick family house with a partial basement, in good structural condition but suitable for modernization, is surrounded by a large garden in a quiet location in a traditional residential district of Prague 4 – Braník, right next to the Hodkovičky forest park.

The house consists of a basement, a ground floor, a first floor, and an attic, making it suitable for multi-generational living. The upper floor features **a south-facing balcony**. On the plot, there is **a garage and a brick outbuilding/workshop**.

The brick house, built in 1960, has been gradually renovated. It features plastic windows, gas heating, and **a wood-burning fireplace** for added comfort. **The flat, grassy garden** offers a variety of possibilities for further use or development.