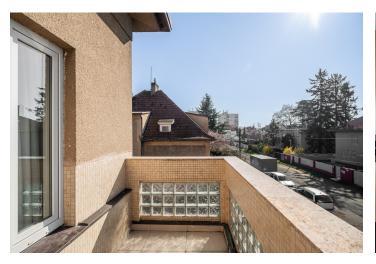

The house consists of a basement, a ground floor, a first floor, and an attic, making it suitable for multi-generational living. The upper floor features **a south-facing balcony**. On the plot, there is **a garage and a brick outbuilding/workshop**.