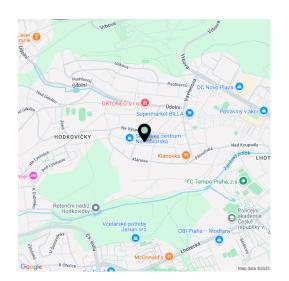

This peaceful and green residential neighborhood lies away from the noise of main roads while still providing all necessary amenities within easy reach. A primary school, supermarket, restaurants, a medical clinic, post office, and shopping center are all just a short distance away. The nearby large **forest park** is perfect for walks or cycling, and in the summer months, the **Lhotka natural swimming pond** offers a great place to cool off. Bus connections provide quick access to the metro and tram stops, and the Southern Ring Road (Jižní spojka) is easily accessible by car.