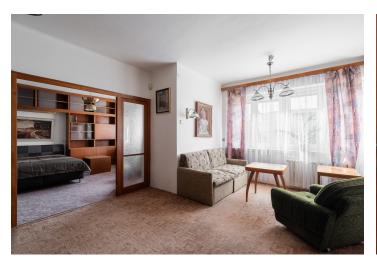

The house consists of a basement, a ground floor, a first floor, and an attic, making it suitable for multi-generational living. The upper floor features **a south-facing balcony**. On the plot, there is **a garage and a brick outbuilding/workshop**.