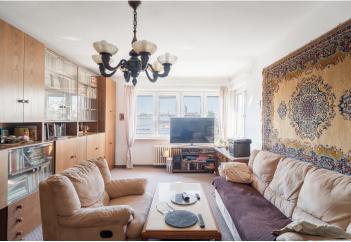

# € 1 123 145 | CZK 28 000 000

This brick family house with a partial basement, in good structural condition but suitable for modernization, is surrounded by a large garden in a quiet location in a traditional residential district of Prague 4 – Braník, right next to the Hodkovičky forest park.

The house consists of a basement, a ground floor, a first floor, and an attic, making it suitable for multi-generational living. The upper floor features **a south-facing balcony**. On the plot, there is **a garage and a brick outbuilding/workshop**.

The brick house, built in 1960, has been gradually renovated. It features plastic windows, gas heating, and **a wood-burning fireplace** for added comfort. **The flat, grassy garden** offers a variety of possibilities for further use or development.