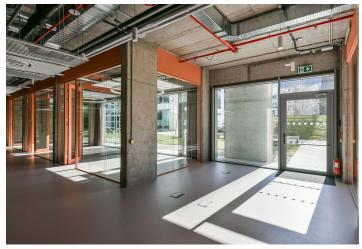

The open retail space located on the first floor of the building is **accessible from the street** and on the southern side offers direct access to a park adjacent to two office buildings. Ample natural light is provided by largeformat display windows facing the street, and extensive **storage facilities** are available on the underground levels. The property also includes **eight garage parking spaces**.