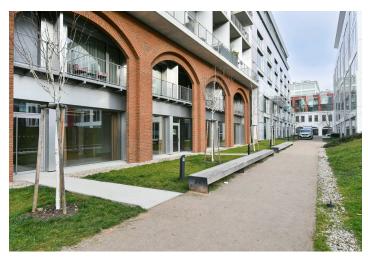

The open retail space located on the first floor of the building is **accessible from the street** and on the southern side offers direct access to a park adjacent to two office buildings. Ample natural light is provided by largeformat display windows facing the street, and extensive **storage facilities** are available on the underground levels. The property also includes **eight garage parking spaces**.

The building is an integral part of the vibrant Karlín district, in close proximity to modern residential and commercial buildings, home to numerous international companies. In addition to the Corso Karlín building, the area also features the Meteor Centre Office Park and the newly built Praga Residence complex. A line B metro station and tram stop are located in close proximity to the building and the city center is just a few minutes away, as are the Florenc bus terminal and the Masaryk or Main railway stations.