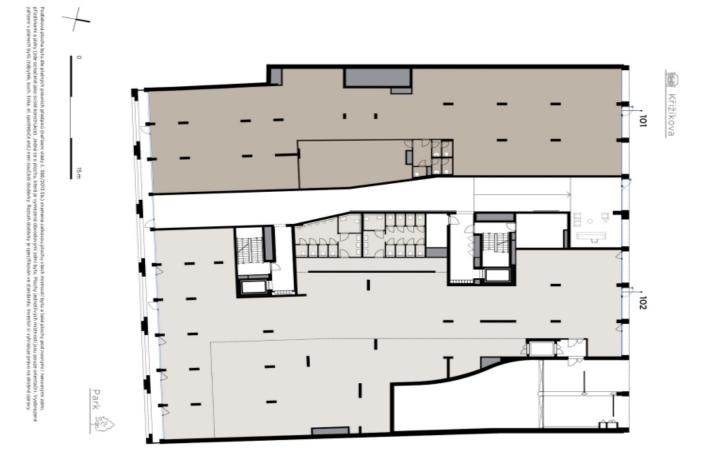

## Office space

Prague 8, Karlín

| Available area          | 892 m²                  |
|-------------------------|-------------------------|
| Tenant<br>consumption   | _                       |
| Parking                 | 8 garage parking spaces |
| Parking service charges | _                       |
| Parking ratio           | _                       |
| Certification           | _                       |
| PENB                    | G                       |
| Reference number        | 108194                  |

Ask for price

An offer of attractive commercial premises with a generous area of 892 m<sup>2</sup>, located in a newly built building by a renowned architectural studio on Karlín's high street, near the Křižíkova metro station.

The open retail space located on the first floor of the building is **accessible from the street** and on the southern side offers direct access to a park adjacent to two office buildings. Ample natural light is provided by largeformat display windows facing the street, and extensive **storage facilities** are available on the underground levels. The property also includes **eight garage parking spaces**.