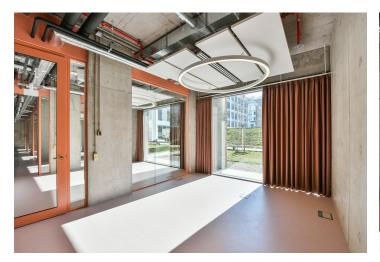

The open retail space located on the first floor of the building is **accessible from the street** and on the southern side offers direct access to a park adjacent to two office buildings. Ample natural light is provided by largeformat display windows facing the street, and extensive **storage facilities** are available on the underground levels. The property also includes **eight garage parking spaces**.