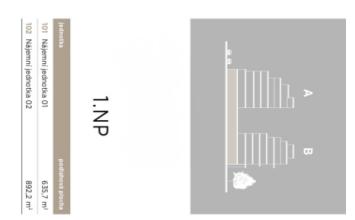

## Office space

Prague 8, Karlín

| Available area          | 892 m²                  |
|-------------------------|-------------------------|
| Tenant<br>consumption   | _                       |
| Parking                 | 8 garage parking spaces |
| Parking service charges | _                       |
| Parking ratio           | _                       |
| Certification           | _                       |
| PENB                    | G                       |
| Reference number        | 108194                  |

The offer price of the property is listed without VAT and its sale is subject to this tax.

Total area 892 m².

Svoboda & Williams s.r.o. info@svoboda-williams.com www.svoboda-williams.com Prague +420 257 328 281 +420 724 551 238 Brno +420 543 250 711 +420 724 551 238 **Bratislava** +421 948 939 938 **PDF created** 02. 06. 2025, 00:38