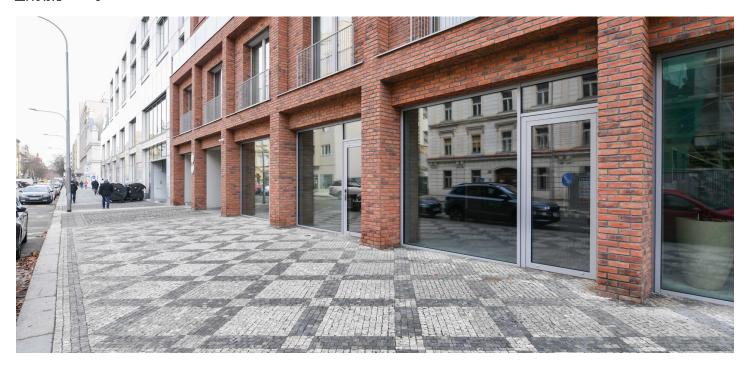

Ask for price

An offer of attractive commercial premises with a generous area of 892 m<sup>2</sup>, located in a newly built building by a renowned architectural studio on Karlín's high street, near the Křižíkova metro station.

The open retail space located on the first floor of the building is **accessible from the street** and on the southern side offers direct access to a park adjacent to two office buildings. Ample natural light is provided by largeformat display windows facing the street, and extensive **storage facilities** are available on the underground levels. The property also includes **eight garage parking spaces**.