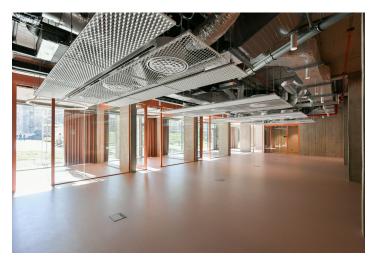

The open retail space located on the first floor of the building is accessible from the street and on the southern side offers direct access to a park adjacent to two office buildings. Ample natural light is provided by large-format display windows and extensive storage facilities are available in the underground levels. The property also includes eight garage parking spaces