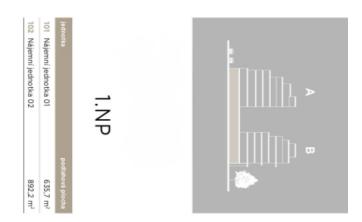

## Office building

892 m², Prague 8, Karlín

| Total net leasable area | a of the building       | 892 m² |
|-------------------------|-------------------------|--------|
| Garage                  |                         | Yes    |
| Cellar                  |                         | -      |
| Total gross floor area  | of the building         | 892 m² |
| Plot                    |                         | 892 m² |
| Parking                 | 8 garage parking spaces |        |
| PENB                    |                         | G      |
| Reference number        |                         | 108195 |