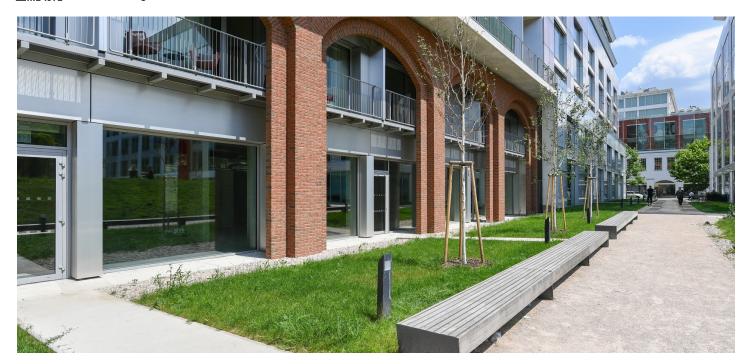

#### Ask for price

An offer of attractive commercial premises with a generous area of 892 m², located in a newly built building by a renowned architectural studio on Karlín's high street, near the Křižíkova metro station.

The open retail space located on the first floor of the building is accessible from the street and on the southern side offers direct access to a park adjacent to two office buildings. Ample natural light is provided by large-format display windows and extensive storage facilities are available in the underground levels. The property also includes eight garage parking spaces