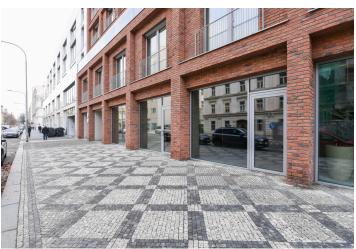

The open retail space located on the first floor of the building is accessible from the street and on the southern side offers direct access to a park adjacent to two office buildings. Ample natural light is provided by large-format display windows and extensive storage facilities are available in the underground levels. The property also includes eight garage parking spaces

The building is an integral part of the vibrant **Karlín** district, in close proximity to modern residential and commercial buildings, home to numerous international companies. A line B metro station and a tram stop are located in close proximity to the building and the city center is just a few minutes away, as are the Florenc bus terminal and the Masaryk or Main railway stations.