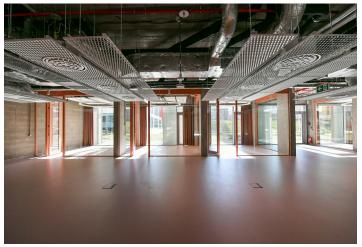

#### Ask for price

An offer of attractive commercial premises with a generous area of 892 m², located in a newly built building by a renowned architectural studio on Karlín's high street, near the Křižíkova metro station.

The open retail space located on the first floor of the building is accessible from the street and on the southern side offers direct access to a park adjacent to two office buildings. Ample natural light is provided by large-format display windows and extensive storage facilities are available in the underground levels. The property also includes eight garage parking spaces