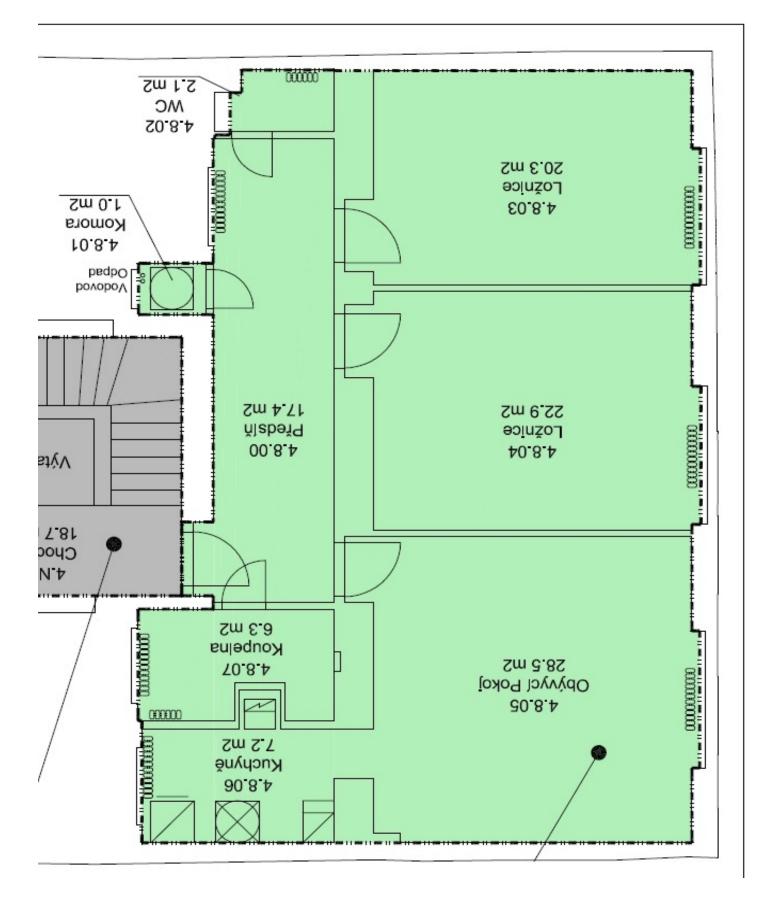

The practical layout includes a bright living room with access to the kitchen, two separate bedrooms, a bathroom (bathtub, two sinks, toilet, and a window facing the lightwell), a separate toilet, a spacious entrance hall, and a utility room (with a gas boiler and a washing machine connection).

Floor area 105.4 m², cellar 10.2 m².

Svoboda & Williams s.r.o. info@svoboda-williams.com www.svoboda-williams.com **Prague** +420 257 328 281 +420 724 551 238 Brno +420 543 250 711 +420 724 551 238

**Bratislava** +421 948 939 938 **PDF created** 30. 05. 2025, 23:24