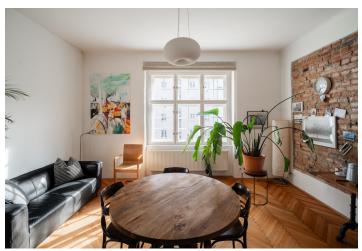

This spacious, over 100 m<sup>2</sup> south-facing quiet apartment with large windows and high ceilings, located on the 3rd floor of a residential building with an elevator, is situated in the popular Prague district of Holešovice, directly opposite a park, just a few steps from a tram stop and close to the Vltavská metro station.

The practical layout includes a bright living room with access to the kitchen, two separate bedrooms, a bathroom (bathtub, two sinks, toilet, and a window facing the lightwell), a separate toilet, a spacious entrance hall, and a utility room (with a gas boiler and a washing machine connection).

The apartment features original **parquet floors** and high-quality tiles, with refurbished **casement windows**. It was renovated in 2010, while the building was renovated in 2015. The purchase price includes **a spacious cellar** accessible by an **elevator**, and residents have access to **a beautiful shared garden** in the courtyard.