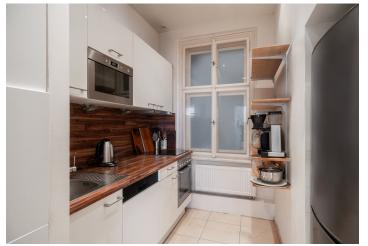

The practical layout includes a bright living room with access to the kitchen, two separate bedrooms, a bathroom (bathtub, two sinks, toilet, and a window facing the lightwell), a separate toilet, a spacious entrance hall, and a utility room (with a gas boiler and a washing machine connection).