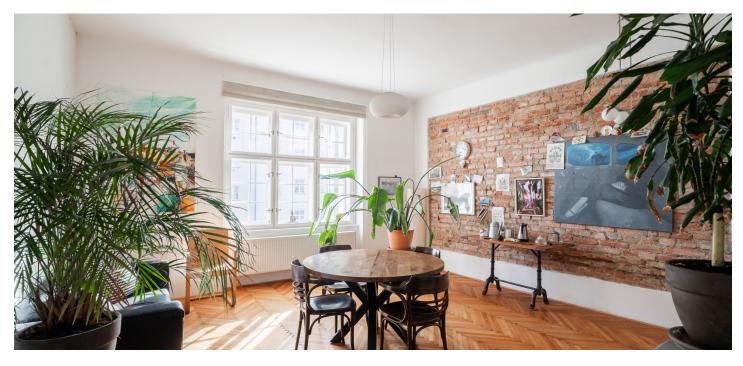

This spacious, over 100 m<sup>2</sup> south-facing quiet apartment with large windows and high ceilings, located on the 3rd floor of a residential building with an elevator, is situated in the popular Prague district of Holešovice, directly opposite a park, just a few steps from a tram stop and close to the Vltavská metro station.

The practical layout includes a bright living room with access to the kitchen, two separate bedrooms, a bathroom (bathtub, two sinks, toilet, and a window facing the lightwell), a separate toilet, a spacious entrance hall, and a utility room (with a gas boiler and a washing machine connection).

The apartment features original **parquet floors** and high-quality tiles, with refurbished **casement windows**. It was renovated in 2010, while the building was renovated in 2015. The purchase price includes **a spacious cellar** accessible by an **elevator**, and residents have access to **a beautiful shared garden** in the courtyard.