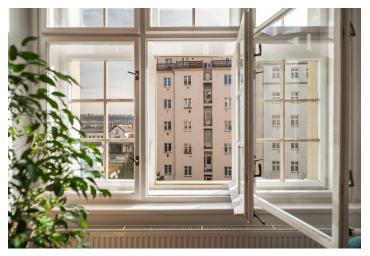

This spacious, over 100 m<sup>2</sup> south-facing quiet apartment with large windows and high ceilings, located on the 3rd floor of a residential building with an elevator, is situated in the popular Prague district of Holešovice, directly opposite a park, just a few steps from a tram stop and close to the Vltavská metro station.

The apartment features original **parquet floors** and high-quality tiles, with refurbished **casement windows**. It was renovated in 2010, while the building was renovated in 2015. The purchase price includes **a spacious cellar** accessible by an **elevator**, and residents have access to **a beautiful shared garden** in the courtyard.