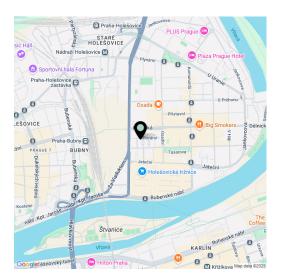

This spacious, over 100 m<sup>2</sup> south-facing quiet apartment with large windows and high ceilings, located on the 3rd floor of a residential building with an elevator, is situated in the popular Prague district of Holešovice, directly opposite a park, just a few steps from a tram stop and close to the Vltavská metro station.

Located in a sought-after area near the **Vltava riverbank**, the apartment is within walking distance of kindergartens and elementary schools, a supermarket, restaurants, cafés, sports facilities, medical centers, and cultural venues such as the **Rock Opera**, **La Fabrika**, and Jatka78 theaters. **A fitness club** and **squash hall** are just a 5-minute walk away, while **a golf driving range** is 10 minutes away. Excellent transport connections to the city center are provided by trams, with the Vltavská and Nádraží Holešovice metro stations nearby.