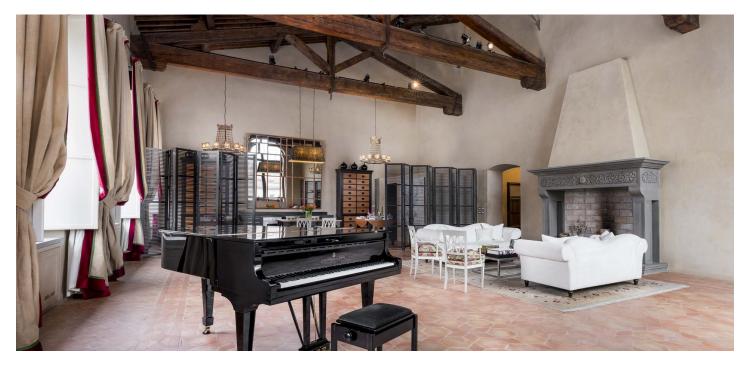

<sup>\*</sup> Area of the unit according to the Civil Code. The area consists of the sum total area of the entire unit bounded by perimeter walls.

A luxurious, stylish duplex apartment after careful reconstruction and with its own garage parking space is located in a historic building with an elevator right in the center of Florence, the cradle of the Renaissance and a UNESCO World Heritage Site.

The entrance level of the apartment (4th floor of the house) consists of a large airy reception hall with kitchenette, bathroom and master bedroom with dressing room and large en-suite bathroom. The turret with its own bathroom is ideal as a studio or second bedroom.

The property has undergone a **masterful renovation**, for example the **terracotta floor** with **hexagonal tiles** and **star decorations** has been preserved. The living room impresses with its **original fireplace** made of finely decorated **engraved stone** and a ceiling with exposed beams, the ceiling height at the highest point is **8 meters**. Large windows overlooking the street ensure a rich supply of daylight. The apartment comes with a large **garage space** (approx. 25 m²) in the basement of the building, the house is equipped with an **elevator**.