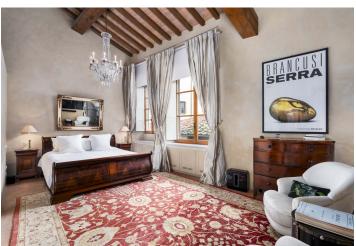

<sup>\*</sup> Area of the unit according to the Civil Code. The area consists of the sum total area of the entire unit bounded by perimeter walls.

A luxurious, stylish duplex apartment after careful reconstruction and with its own garage parking space is located in a historic building with an elevator right in the center of Florence, the cradle of the Renaissance and a UNESCO World Heritage Site.

The entrance level of the apartment (4th floor of the house) consists of a large airy reception hall with kitchenette, bathroom and master bedroom with dressing room and large en-suite bathroom. The turret with its own bathroom is ideal as a studio or second bedroom.

The property has undergone a **masterful renovation**, for example the **terracotta floor** with **hexagonal tiles** and **star decorations** has been preserved. The living room impresses with its **original fireplace** made of finely decorated **engraved stone** and a ceiling with exposed beams, the ceiling height at the highest point is **8 meters**. Large windows overlooking the street ensure a rich supply of daylight. The apartment comes with a large **garage space** (approx. 25 m²) in the basement of the building, the house is equipped with an **elevator**.