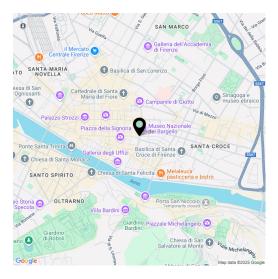

A unique location in the heart of the historic center of Florence, in close proximity to Piazza della Signoria, inhabited since the Bronze Age, or the Basilica of Santa Croce founded in 1222. Other important monuments are also within easy reach, such as the Uffizi Gallery, Piazza del Duomo with its incredible cathedral, the Medici Palace and the adjacent basilica decorated by artists Michelangelo and Brunelleschi. Shops and boutiques are just a few meters from the building, as are all necessary services. There are direct flights from Prague to Florence, the journey by car takes about 10 hours.