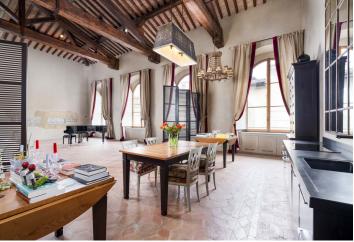

The entrance level of the apartment (4th floor of the house) consists of a large airy reception hall with kitchenette, bathroom and master bedroom with dressing room and large en-suite bathroom. The turret with its own bathroom is ideal as a studio or second bedroom.