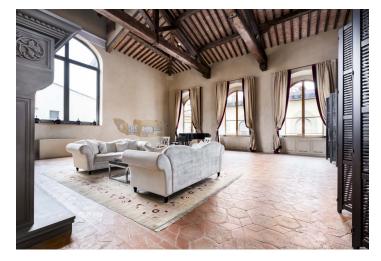

The property has undergone a **masterful renovation**, for example the **terracotta floor** with **hexagonal tiles** and **star decorations** has been preserved. The living room impresses with its **original fireplace** made of finely decorated **engraved stone** and a ceiling with exposed beams, the ceiling height at the highest point is **8 meters**. Large windows overlooking the street ensure a rich supply of daylight. The apartment comes with a large **garage space** (approx. 25 m²) in the basement of the building, the house is equipped with an **elevator**.