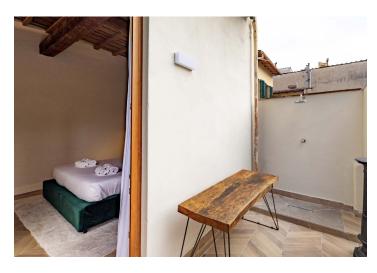

The fully furnished apartment consists of a living room decorated with **Les Dominotiers wallpaper**, a kitchen, 3 bedrooms, a bathroom with shower and **hydromassage bath**, a 2nd bathroom and an internal courtyard. A **private terrace with an outdoor shower** is the ideal place to relax in the open air.