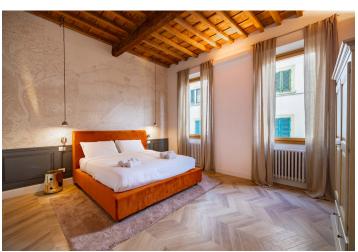

\* Area of the unit according to the Civil Code. The area consists of the sum total area of the entire unit bounded by perimeter walls.

A beautiful, elegant apartment combining modern design with traditional Tuscan elements is located right in the center of Florence, just a few steps from the Cathedral of Santa Maria del Fiore. The completely renovated, air-conditioned apartment offers spacious, bright interiors, 3 bedrooms, 2 bathrooms and a private terrace.

The fully furnished apartment consists of a living room decorated with **Les Dominotiers wallpaper**, a kitchen, 3 bedrooms, a bathroom with shower and **hydromassage bath**, a 2nd bathroom and an internal courtyard. A **private terrace with an outdoor shower** is the ideal place to relax in the open air.

The interior is dominated by **3.5m high ceilings**, wooden parquet floors and large triple-glazed windows. Carefully restored **wooden ceiling beams** and fine finishes (including oak window frames and wooden doors with Olivari Lama Super Bronzo handles) reflect the quality of **craftsmanship**. The bedrooms are equipped with handmade beds with **Dorelan** mattresses. A **hidden lighting** system softly illuminates all the spaces. The apartment is **fully air-conditioned**, with radiators providing heat.