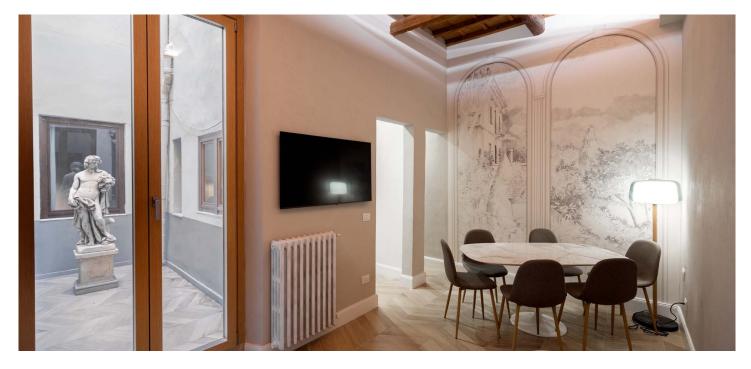

\* Area of the unit according to the Civil Code. The area consists of the sum total area of the entire unit bounded by perimeter walls.

A beautiful, elegant apartment combining modern design with traditional Tuscan elements is located right in the center of Florence, just a few steps from the Cathedral of Santa Maria del Fiore. The completely renovated, air-conditioned apartment offers spacious, bright interiors, 3 bedrooms, 2 bathrooms and a private terrace.

The fully furnished apartment consists of a living room decorated with **Les Dominotiers wallpaper**, a kitchen, 3 bedrooms, a bathroom with shower and **hydromassage bath**, a 2nd bathroom and an internal courtyard. A **private terrace with an outdoor shower** is the ideal place to relax in the open air.

The interior is dominated by **3.5m high ceilings**, wooden parquet floors and large triple-glazed windows. Carefully restored **wooden ceiling beams** and fine finishes (including oak window frames and wooden doors with Olivari Lama Super Bronzo handles) reflect the quality of **craftsmanship**. The bedrooms are equipped with handmade beds with **Dorelan** mattresses. A **hidden lighting** system softly illuminates all the spaces. The apartment is **fully air-conditioned**, with radiators providing heat.