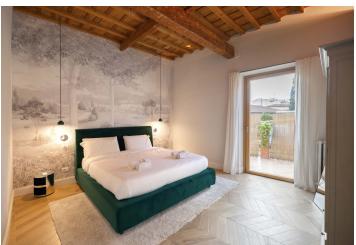

The fully furnished apartment consists of a living room decorated with **Les Dominotiers wallpaper**, a kitchen, 3 bedrooms, a bathroom with shower and **hydromassage bath**, a 2nd bathroom and an internal courtyard. A **private terrace with an outdoor shower** is the ideal place to relax in the open air.

The interior is dominated by **3.5m high ceilings**, wooden parquet floors and large triple-glazed windows. Carefully restored **wooden ceiling beams** and fine finishes (including oak window frames and wooden doors with Olivari Lama Super Bronzo handles) reflect the quality of **craftsmanship**. The bedrooms are equipped with handmade beds with **Dorelan** mattresses. A **hidden lighting** system softly illuminates all the spaces. The apartment is **fully air-conditioned**, with radiators providing heat.