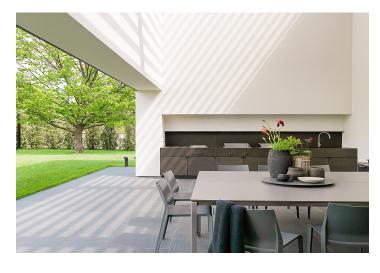

The main living areas are spread over 2 floors and include a cozy living room with **fireplace**, an open kitchen with dining room, 5 bedrooms and the same number of bathrooms. There is also a **fitness room**, a wine cellar, a **garage** and technical facilities. The individual floors are connected by a staircase and an **elevator**.

The fully furnished interior is dominated by wood in combination with **concrete** and clean lines. Large-format **sliding windows** conscientiously connect the interior with the exterior in the form of a covered outdoor kitchen with a dining table, terraces or gardens. The equipment includes, among others, **wooden floors**, a kitchen with built-in appliances, custommade furniture, **air conditioning**, heating.