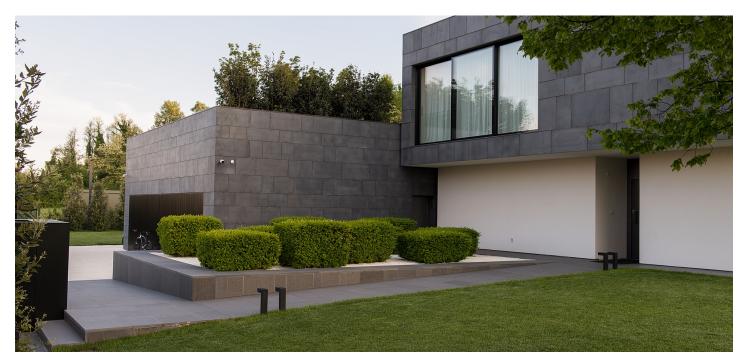

Designed by a famous Italian architect, this modern villa is a symbol of contemporary architecture. Set amidst a large, carefully maintained garden and offering uninterrupted views of the treetops, it is located in the town of Conegliano, approximately 45 minutes' drive north of Venice.

The main living areas are spread over 2 floors and include a cozy living room with **fireplace**, an open kitchen with dining room, 5 bedrooms and the same number of bathrooms. There is also a **fitness room**, a wine cellar, a **garage** and technical facilities. The individual floors are connected by a staircase and an **elevator**.

The fully furnished interior is dominated by wood in combination with **concrete** and clean lines. Large-format **sliding windows** conscientiously connect the interior with the exterior in the form of a covered outdoor kitchen with a dining table, terraces or gardens. The equipment includes, among others, **wooden floors**, a kitchen with built-in appliances, custommade furniture, **air conditioning**, heating.