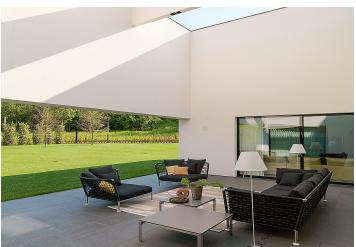

The main living areas are spread over 2 floors and include a cozy living room with **fireplace**, an open kitchen with dining room, 5 bedrooms and the same number of bathrooms. There is also a **fitness room**, a wine cellar, a **garage** and technical facilities. The individual floors are connected by a staircase and an **elevator**.

The fully furnished interior is dominated by wood in combination with **concrete** and clean lines. Large-format **sliding windows** conscientiously connect the interior with the exterior in the form of a covered outdoor kitchen with a dining table, terraces or gardens. The equipment includes, among others, **wooden floors**, a kitchen with built-in appliances, custommade furniture, **air conditioning**, heating.