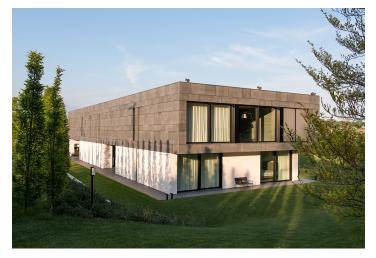

Designed by a famous Italian architect, this modern villa is a symbol of contemporary architecture. Set amidst a large, carefully maintained garden and offering uninterrupted views of the treetops, it is located in the town of Conegliano, approximately 45 minutes' drive north of Venice.

The fully furnished interior is dominated by wood in combination with **concrete** and clean lines. Large-format **sliding windows** conscientiously connect the interior with the exterior in the form of a covered outdoor kitchen with a dining table, terraces or gardens. The equipment includes, among others, **wooden floors**, a kitchen with built-in appliances, custommade furniture, **air conditioning**, heating.