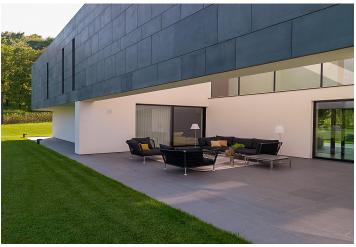

Designed by a famous Italian architect, this modern villa is a symbol of contemporary architecture. Set amidst a large, carefully maintained garden and offering uninterrupted views of the treetops, it is located in the town of Conegliano, approximately 45 minutes' drive north of Venice.

The main living areas are spread over 2 floors and include a cozy living room with **fireplace**, an open kitchen with dining room, 5 bedrooms and the same number of bathrooms. There is also a **fitness room**, a wine cellar, a **garage** and technical facilities. The individual floors are connected by a staircase and an **elevator**.

The fully furnished interior is dominated by wood in combination with **concrete** and clean lines. Large-format **sliding windows** conscientiously connect the interior with the exterior in the form of a covered outdoor kitchen with a dining table, terraces or gardens. The equipment includes, among others, **wooden floors**, a kitchen with built-in appliances, custommade furniture, **air conditioning**, heating.