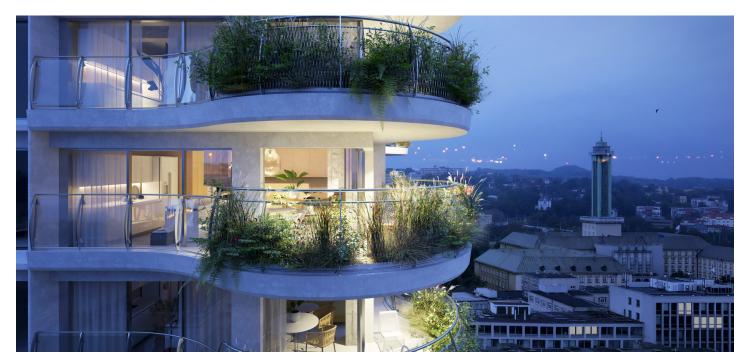

<sup>\*</sup> Area of the unit according to the Civil Code. The area consists of the sum total area of the entire unit bounded by perimeter walls.

This studio apartment with far-reaching views is part of the unique Mrakodrap residential project. The residence, the result of the conversion of a high-rise residential building from 1969, is emerging in the wider center of Moravská Ostrava. With its 24 floors, it remains one of the tallest structures in the city today. Eva Jiřičná and Petr Vágner's renowned AI • DESIGN studio is behind its new form and appearance, which underscores the Moravian-Silesian city's commitment to sustainability.

The layout of this unit consists of a corner living room with a preparation for a kitchen, a bathroom, and a foyer.

The quality facilities include triple-glazed large-format aluminum windows, vinyl floors, large-format tiles, a walk-in shower, and brand-name sanitary ware. The apartment has a recovery unit and underfloor heating (cooling in the summer); central heating. The apartments includes a cellar storage unit (already included in the price) and a garage parking space for an additional fee in a newly built neighboring structure.