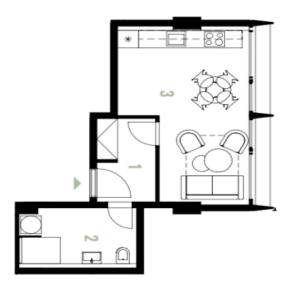

The layout of this unit consists of a corner living room with a preparation for a kitchen, a bathroom, and a foyer.

The quality facilities include triple-glazed large-format aluminum windows, vinyl floors, large-format tiles, a walk-in shower, and brand-name sanitary ware. The apartment has a recovery unit and underfloor heating (cooling in the summer); central heating. The apartments includes a cellar storage unit (already included in the price) and a garage parking space for an additional fee in a newly built neighboring structure.

Floor area 31.88 m<sup>2</sup>.

For more information on the units, pricing, and availability, please contact our office.

## **Apartment Studio (1+kk)**

Ask for price

31.88 m², Ostrava-město, Ostrava, Ostrčilova

EXCLUSIVE REPRESENTATION
EXCLUSIVE REPRESENTATION

SVOBOODAG WILLIAMS | CHRISTIE'S

| Užitná plocha   Usable area 29,73 m<br>Podlahová plocha   Floor area 31,88 m |
|------------------------------------------------------------------------------|
|------------------------------------------------------------------------------|