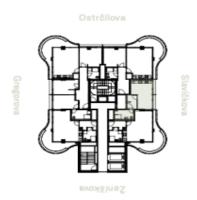

## **Apartment Studio (1+kk)**

Ask for price

31.88 m², Ostrava-město, Ostrava, Ostrčilova

## **Apartment Studio (1+kk)**

Ask for price

31.88 m², Ostrava-město, Ostrava, Ostrčilova

| Total area  | 32 m²                               |
|-------------|-------------------------------------|
| Parking     | Parking space for an additional fee |
| Garage      | Yes                                 |
| Cellar      | Yes                                 |
| PENB        | G                                   |
| Reference n | umber 108291                        |

<sup>\*</sup> Area of the unit according to the Civil Code. The area consists of the sum total area of the entire unit bounded by perimeter walls.

This studio apartment with far-reaching views is part of the unique Mrakodrap residential project. The residence, the result of the conversion of a high-rise residential building from 1969, is emerging in the wider center of Moravská Ostrava. With its 24 floors, it remains one of the tallest structures in the city today. Eva Jiřičná and Petr Vágner's renowned AI • DESIGN studio is behind its new form and appearance, which underscores the Moravian-Silesian city's commitment to sustainability.

Right in the **center of Moravská Ostrava**, its location allows you to have everything within easy reach—stores including shopping malls, restaurants, cafes, doctors' offices, galleries, and theaters. **Komenského Sady Park** is just a few steps away and you can quickly get to the bike path along the Ostravice River. Excellent public transport is ensured by trolleybuses, trams, and buses with nearby stops and Ostrava's main railway station is also closeby.