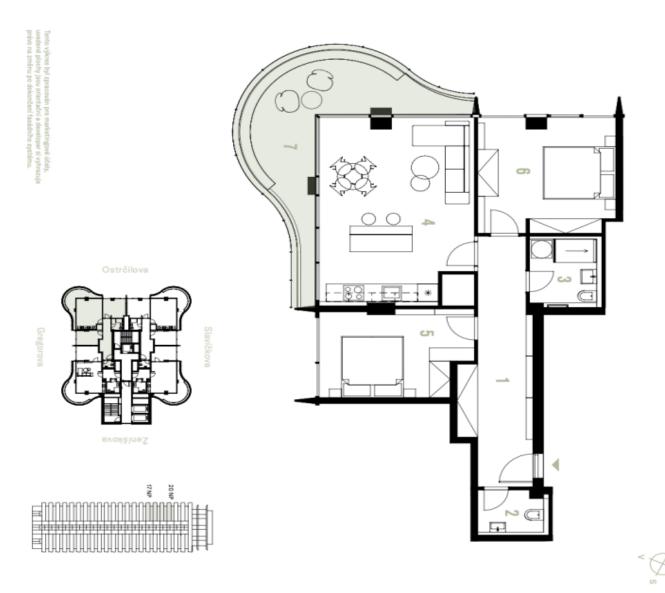

The layout of this unit consists of a corner living room with a preparation for a kitchen, 2 bedrooms, a bathroom, a separate toilet, and a large foyer. The living room is surrounded on two sides by a spacious, **east-facing terrace** with far-reaching views.

Floor area 80.78 m², terasa 17.79 m².

For more information on the units, pricing, and availability, please contact our office.

## Apartment Two-bedroom (3+kk)

Ask for price

80.78 m², Ostrava-město, Ostrava, Ostrčilova

EXCLUSIVE REPRESENTATION

SVODOCIAGEWIlliams | CHRISTIE'S

| 17-      | 17–20 NP   16–19th floor                                     | 3 + kk   2 bdrm      |
|----------|--------------------------------------------------------------|----------------------|
| _        | Hala   Hallway                                               | 14,70 m <sup>2</sup> |
| 2        | wclwc                                                        | 2,63 m <sup>2</sup>  |
| ω        | Koupelna   Bathroom                                          | 4,49 m <sup>2</sup>  |
| 4        | Obývací pokoj   Living room                                  | 27,03 m <sup>2</sup> |
| б        | Ložnice   Bedroom                                            | 12,55 m <sup>2</sup> |
| 6        | Ložnice   Bedroom                                            | 15,37 m <sup>2</sup> |
| Už<br>Po | Užitná plocha   Usable area<br>Podlahová plocha   Floor area | 76,77 m²<br>80,78 m² |
| 7        | Terasa   Terrace                                             | 17,79 m²             |
| Ce       | Celková plocha   Total area                                  | 98,57 m <sup>2</sup> |