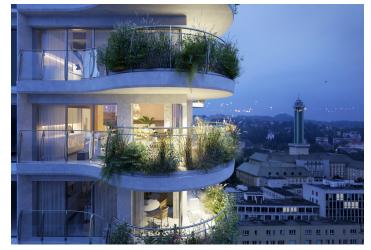

The layout of this unit consists of a corner living room with a preparation for a kitchen, 2 bedrooms, a bathroom, a separate toilet, and a large foyer. The living room is surrounded on two sides by a spacious, **east-facing terrace** with far-reaching views.

The quality facilities include triple-glazed large-format aluminum windows, vinyl floors, large-format tiles, a walk-in shower, and brand-name sanitary ware. Central underfloor heating, plus a recovery system (underfloor cooling). The apartments includes a cellar storage unit (already included in the price) and a garage parking space for an additional fee in a newly built neighboring structure. The terrace will be full of greenery maintained by an automatic irrigation system.