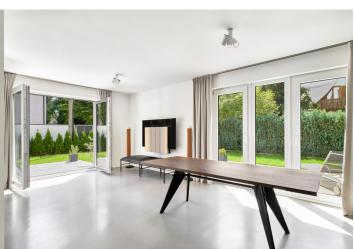

The interior of the three-story house includes a living room with an open plan kitchen and dining room, **5 bedrooms**, 2 bathrooms, a separate toilet, a fitness room with a **sauna** and a mirror wall, technical facilities, and a storage room. The house is surrounded by a landscaped **garden with a terrace**.

The minimalist interior is shaped by light gray **Pandomo** screed floors with underfloor heating, a **panoramic fireplace**, a timeless kitchen with **Gaggenau** appliances, white interior doors, large-format windows with insulating triple glazing and blinds, and sleek modern bathrooms. Its sustainable energy concept is supported by an air-to-water **heat pump** and photovoltaic panels located on the roof. The house, built in 2017, has its own remote-controlled entrance gate and a separate **double garage**.