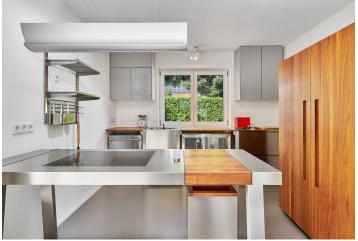

The minimalist interior is shaped by light gray **Pandomo** screed floors with underfloor heating, a **panoramic fireplace**, a timeless kitchen with **Gaggenau** appliances, white interior doors, large-format windows with insulating triple glazing and blinds, and sleek modern bathrooms. Its sustainable energy concept is supported by an air-to-water **heat pump** and photovoltaic panels located on the roof. The house, built in 2017, has its own remote-controlled entrance gate and a separate **double garage**.