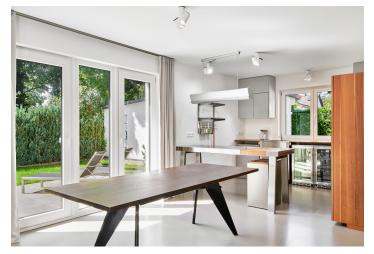

The interior of the three-story house includes a living room with an open plan kitchen and dining room, **5 bedrooms**, 2 bathrooms, a separate toilet, a fitness room with a **sauna** and a mirror wall, technical facilities, and a storage room. The house is surrounded by a landscaped **garden with a terrace**.

The minimalist interior is shaped by light gray **Pandomo** screed floors with underfloor heating, a **panoramic fireplace**, a timeless kitchen with **Gaggenau** appliances, white interior doors, large-format windows with insulating triple glazing and blinds, and sleek modern bathrooms. Its sustainable energy concept is supported by an air-to-water **heat pump** and photovoltaic panels located on the roof. The house, built in 2017, has its own remote-controlled entrance gate and a separate **double garage**.