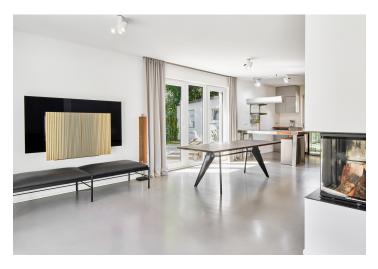

The interior of the three-story house includes a living room with an open plan kitchen and dining room, **5 bedrooms**, 2 bathrooms, a separate toilet, a fitness room with a **sauna** and a mirror wall, technical facilities, and a storage room. The house is surrounded by a landscaped **garden with a terrace**.

The minimalist interior is shaped by light gray **Pandomo** screed floors with underfloor heating, a **panoramic fireplace**, a timeless kitchen with **Gaggenau** appliances, white interior doors, large-format windows with insulating triple glazing and blinds, and sleek modern bathrooms. Its sustainable energy concept is supported by an air-to-water **heat pump** and photovoltaic panels located on the roof. The house, built in 2017, has its own remote-controlled entrance gate and a separate **double garage**.