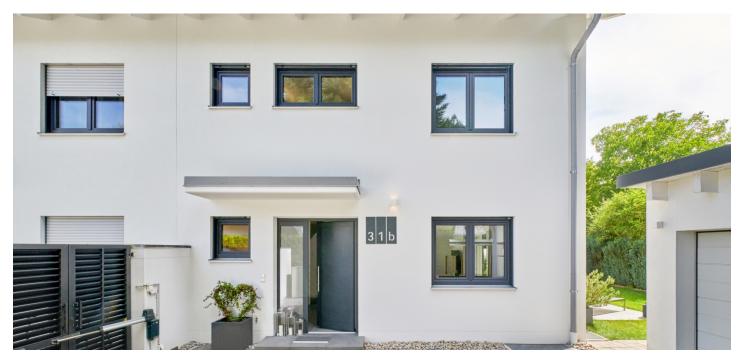

This corner air-conditioned house is located in the quiet town of Vaterstetten on the eastern outskirts of Munich and boasts a clean and straightforward architecture complemented by stylish furnishings.

The minimalist interior is shaped by light gray **Pandomo** screed floors with underfloor heating, a **panoramic fireplace**, a timeless kitchen with **Gaggenau** appliances, white interior doors, large-format windows with insulating triple glazing and blinds, and sleek modern bathrooms. Its sustainable energy concept is supported by an air-to-water **heat pump** and photovoltaic panels located on the roof. The house, built in 2017, has its own remote-controlled entrance gate and a separate **double garage**.