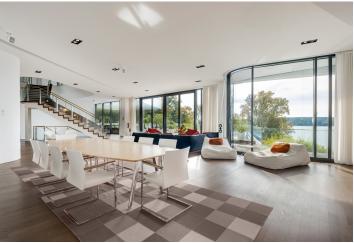

Arguably one of the most impressive residential properties in Europe due to its unique location on Schwanenwerder Island in Berlin, iconic design, and panoramic views of Lake Wannsee, this sprawling villa with an outdoor pool has a private waterfront with a pier and is surrounded by 10 hectares of land providing complete privacy. It offers numerous possibilities for use, from a private residence to elegant corporate headquarters.

The living area of approximately 1,490 m<sup>2</sup> is spread over two interconnected buildings. The layout includes 30 rooms, 9 bedrooms and 8 bathrooms. The main terrace features a 20 m infinity pool with sunset views. Seven parking spaces are available.