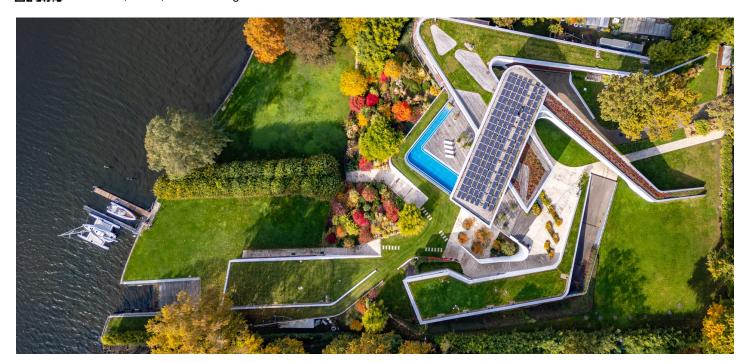

Arguably one of the most impressive residential properties in Europe due to its unique location on Schwanenwerder Island in Berlin, iconic design, and panoramic views of Lake Wannsee, this sprawling villa with an outdoor pool has a private waterfront with a pier and is surrounded by 10 hectares of land providing complete privacy. It offers numerous possibilities for use, from a private residence to elegant corporate headquarters.

The living area of approximately 1,490 m<sup>2</sup> is spread over two interconnected buildings. The layout includes 30 rooms, 9 bedrooms and 8 bathrooms. The main terrace features a 20 m infinity pool with sunset views. Seven parking spaces are available.

Total area 2,524 m², plot 10,724 m².