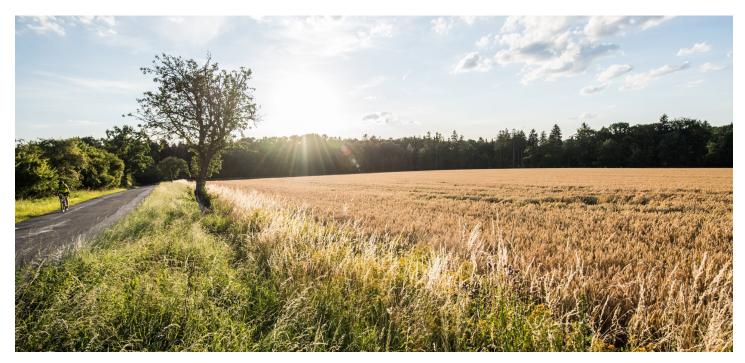

#### € 1 692 376 I CZK 42 174 000

Vast plot of land in the Banská Bystrica region with a total area of more than 141 hectares located in the Lučenec district.

More than 50% of the land is categorized as **forested land**, more than 35% of the area is permanent grassland. The remaining area consists of **arable land** and built-up areas and courtyards. As it is a large plot, it offers a variety of land usage. The arable part is used for agricultural purposes. The access road is asphalt and dirt, and utilities are within reach.