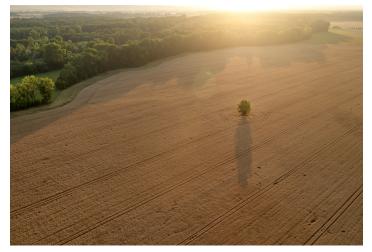

#### € 1 692 376 I CZK 42 174 000

Vast plot of land in the Banská Bystrica region with a total area of more than 141 hectares located in the Lučenec district.

More than 50% of the land is categorized as **forested land**, more than 35% of the area is permanent grassland. The remaining area consists of **arable land** and built-up areas and courtyards. As it is a large plot, it offers a variety of land usage. The arable part is used for agricultural purposes. The access road is asphalt and dirt, and utilities are within reach.