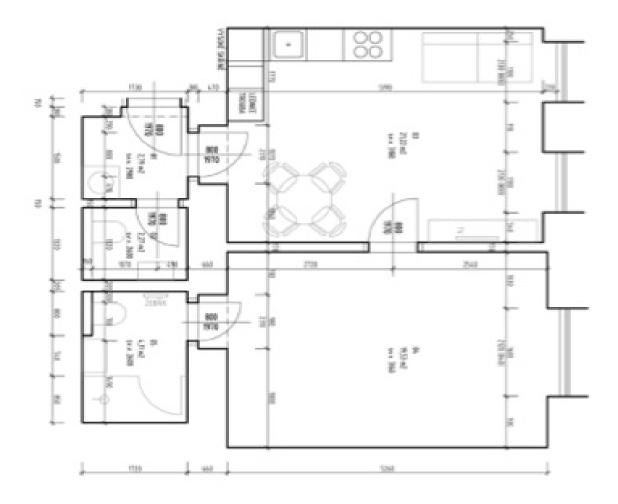

The apartment is designed with a spacious living room and kitchen, a bedroom with an **en-suite bathroom** (featuring a shower, sink, and toilet), a separate guest toilet, and an entry hall. A cellar is also included.

Floor area 54.2 m², cellar 1 m².