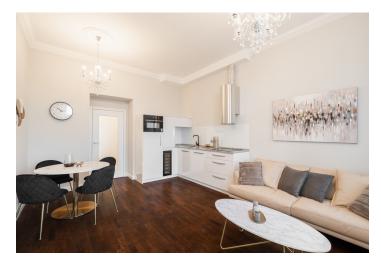

The apartment is designed with a spacious living room and kitchen, a bedroom with an **en-suite bathroom** (featuring a shower, sink, and toilet), a separate guest toilet, and an entry hall. A cellar is also included.

The building and apartments were completely renovated in 2014, with this unit receiving an additional upgrade in Q4 2024. It features wooden double-glazed casement windows, hardwood floors in the living areas, and an elegant Italian-tiled bathroom. High ceilings enhance the sense of space. The kitchen is equipped with a high-quality unit, a granite countertop, and Bosch appliances. The bathroom includes Villeroy & Boch sanitary ware and Hansgrohe faucets.