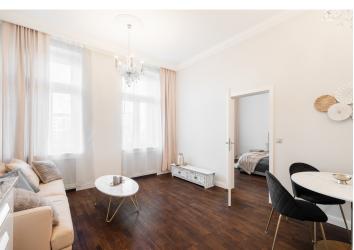

\* Area of the unit according to the Civil Code. The area consists of the sum total area of the entire unit bounded by perimeter walls.

This tastefully furnished one-bedroom apartment with a view of the Žižkov Tower is located on the 1st floor of a beautifully maintained historic building with an elevator. Situated in an attractive area on the border of Vinohrady and Žižkov, it is just a few minutes' walk from a metro station, tram stop, and the popular farmers' market on Jiřího z Poděbrad Square.

The apartment is designed with a spacious living room and kitchen, a bedroom with an **en-suite bathroom** (featuring a shower, sink, and toilet), a separate guest toilet, and an entry hall. A cellar is also included.

The building and apartments were completely renovated in 2014, with this unit receiving an additional upgrade in Q4 2024. It features wooden double-glazed casement windows, hardwood floors in the living areas, and an elegant Italian-tiled bathroom. High ceilings enhance the sense of space. The kitchen is equipped with a high-quality unit, a granite countertop, and Bosch appliances. The bathroom includes Villeroy & Boch sanitary ware and Hansgrohe faucets.