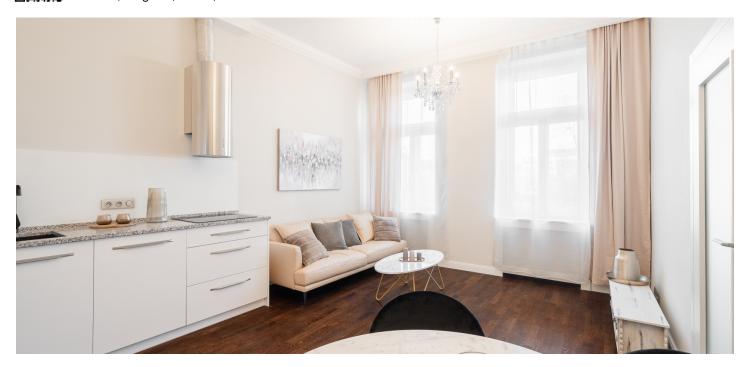

The apartment is designed with a spacious living room and kitchen, a bedroom with an **en-suite bathroom** (featuring a shower, sink, and toilet), a separate guest toilet, and an entry hall. A cellar is also included.

The building and apartments were completely renovated in 2014, with this unit receiving an additional upgrade in Q4 2024. It features wooden double-glazed casement windows, hardwood floors in the living areas, and an elegant Italian-tiled bathroom. High ceilings enhance the sense of space. The kitchen is equipped with a high-quality unit, a granite countertop, and Bosch appliances. The bathroom includes Villeroy & Boch sanitary ware and Hansgrohe faucets.