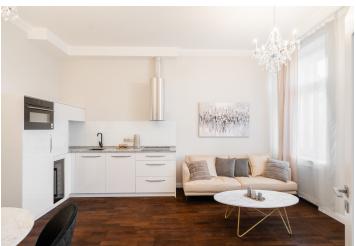

The apartment is designed with a spacious living room and kitchen, a bedroom with an **en-suite bathroom** (featuring a shower, sink, and toilet), a separate guest toilet, and an entry hall. A cellar is also included.

The building and apartments were completely renovated in 2014, with this unit receiving an additional upgrade in Q4 2024. It features wooden double-glazed casement windows, hardwood floors in the living areas, and an elegant Italian-tiled bathroom. High ceilings enhance the sense of space. The kitchen is equipped with a high-quality unit, a granite countertop, and Bosch appliances. The bathroom includes Villeroy & Boch sanitary ware and Hansgrohe faucets.