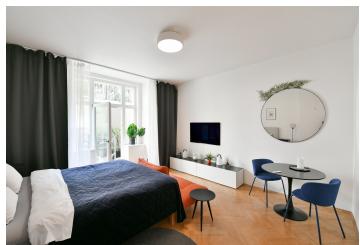

The southeast-facing studio is located on the lower ground floor and features a layout consisting of a main living area with direct access to a private front garden of 30 m<sup>2</sup>, a hallway with a kitchen, a bathroom with a walk-in shower, and an entry vestibule. The property was officially approved as a studio in 2022. A cellar is also included in the price.

High ceilings and a large window provide ample **natural light**. The living area boasts classic herringbone-pattern **wooden parquet flooring**, while the hallway and entry are laid with **travertine tiles**. The modern kitchen is equipped with built-in appliances. Heating is central.