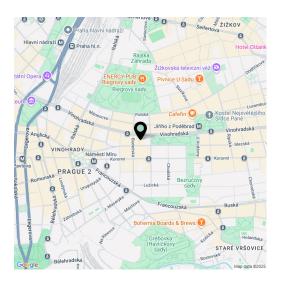

The sought-after and vibrant **Vinohrady** district is known for its rich leisure offerings and excellent accessibility from the city center and other districts—within walking distance are the **Náměstí Míru metro station** and several tram lines. The neighboring **Vinohradská Market**, a supermarket, and numerous small shops provide great shopping options, while the area is also full of cafés, **bistros**, and restaurants of all kinds. For recreation, **Riegrovy Sady park** is just 300 meters away, offering running paths, an outdoor gym, a Sokol sports club, and a swimming pool.