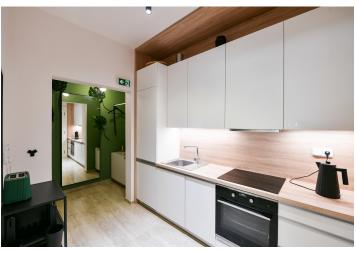

The southeast-facing studio is located on the lower ground floor and features a layout consisting of a main living area with direct access to a private front garden of 30 m<sup>2</sup>, a hallway with a kitchen, a bathroom with a walk-in shower, and an entry vestibule. The property was officially approved as a studio in 2022. A cellar is also included in the price.

High ceilings and a large window provide ample **natural light**. The living area boasts classic herringbone-pattern **wooden parquet flooring**, while the hallway and entry are laid with **travertine tiles**. The modern kitchen is equipped with built-in appliances. Heating is central.