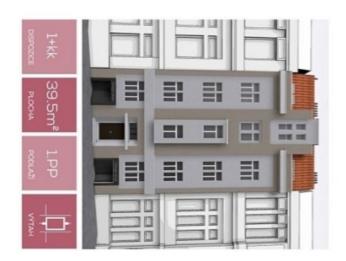

### **Apartment Studio (1+kk)**

39.5 m², Prague 2, Vinohrady, U tržnice

| Total area       | 40 m²  |
|------------------|--------|
| Front garden     | 30 m²  |
| Parking          | -      |
| Cellar           | 3 m²   |
| PENB             | G      |
| Reference number | 108438 |

Floor area 39.5 m², front garden 29.66 m², cellar 3.2 m².

Subject to special legal conditions.