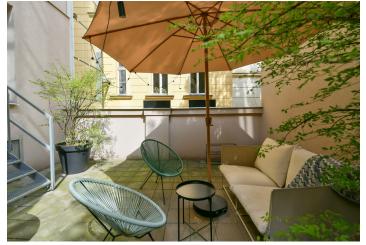

The southeast-facing studio is located on the lower ground floor and features a layout consisting of a main living area with direct access to a private front garden of 30 m<sup>2</sup>, a hallway with a kitchen, a bathroom with a walk-in shower, and an entry vestibule. The property was officially approved as a studio in 2022. A cellar is also included in the price.