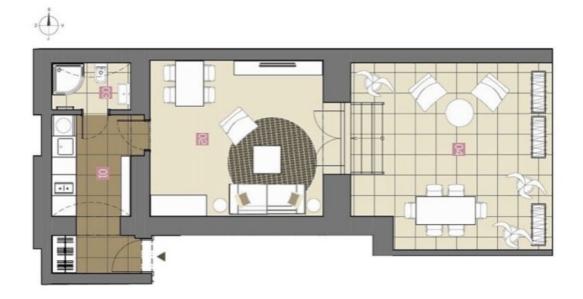

The southeast-facing studio is located on the lower ground floor and features a layout consisting of a main living area with direct access to a private front garden of 30 m<sup>2</sup>, a hallway with a kitchen, a bathroom with a walk-in shower, and an entry vestibule. The property was officially approved as a studio in 2022. A cellar is also included in the price.

High ceilings and a large window provide ample **natural light**. The living area boasts classic herringbone-pattern **wooden parquet flooring**, while the hallway and entry are laid with **travertine tiles**. The modern kitchen is equipped with built-in appliances. Heating is central.

Floor area 39.5 m², front garden 29.66 m², cellar 3.2 m².

Subject to special legal conditions.