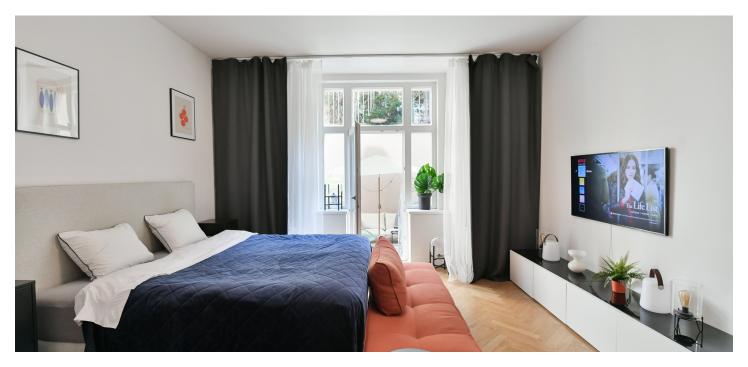

The southeast-facing studio is located on the lower ground floor and features a layout consisting of a main living area with direct access to a private front garden of 30 m<sup>2</sup>, a hallway with a kitchen, a bathroom with a walk-in shower, and an entry vestibule. The property was officially approved as a studio in 2022. A cellar is also included in the price.

High ceilings and a large window provide ample **natural light**. The living area boasts classic herringbone-pattern **wooden parquet flooring**, while the hallway and entry are laid with **travertine tiles**. The modern kitchen is equipped with built-in appliances. Heating is central.