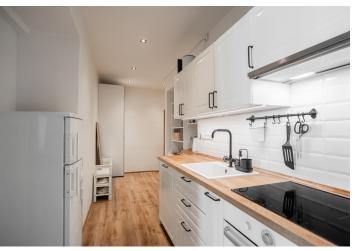

The rooms feature refurbished **parquet floos**, while the kitchen has laminate floors laid over original, unrestored parquet. The apartment is equipped with a kitchen unit and a brand-new electric boiler.