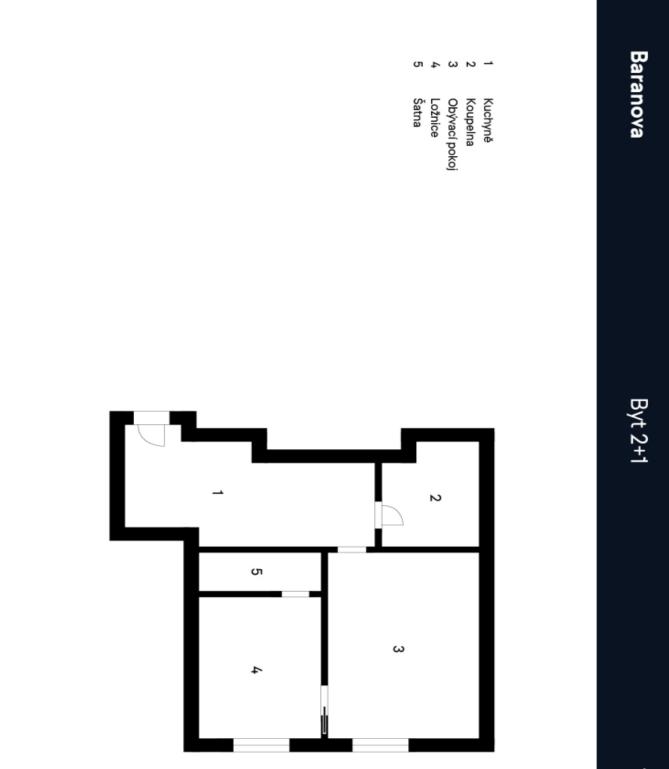

The layout of the apartment includes a living room, a bedroom with **a walkin closet**, a kitchen that also serves as the entrance hall, and a bathroom equipped with a shower, sink, and toilet. The apartment also comes with **a cellar.** Parking is available in the blue residential zone surrounding the building.

Floor area 50 m<sup>2</sup>.

Svoboda & Williams s.r.o. info@svoboda-williams.com www.svoboda-williams.com Prague +420 257 328 281 +420 724 551 238

Brno +420 543 250 711 +420 724 551 238 **Bratislava** +421 948 939 938 **PDF created** 31. 05. 2025, 22:18

# Apartment One-bedroom (2+1)

50 m², Prague 3, Žižkov, Baranova

1. NP

Svoboda & Williams s.r.o. info@svoboda-williams.com www.svoboda-williams.com **Prague** +420 257 328 281 +420 724 551 238 Brno +420 543 250 711 +420 724 551 238 **Bratislava** +421 948 939 938 **PDF created** 31. 05. 2025, 22:18