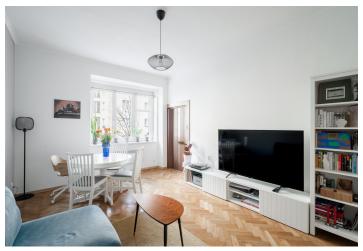

The layout of the apartment includes a living room, a bedroom with **a walkin closet**, a kitchen that also serves as the entrance hall, and a bathroom equipped with a shower, sink, and toilet. The apartment also comes with **a cellar.** Parking is available in the blue residential zone surrounding the building.

The rooms feature refurbished **parquet floos**, while the kitchen has laminate floors laid over original, unrestored parquet. The apartment is equipped with a kitchen unit and a brand-new electric boiler.