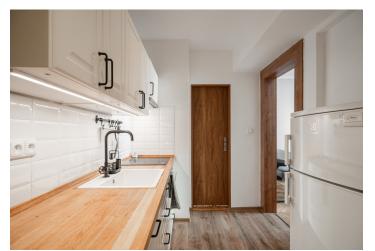

The rooms feature refurbished **parquet floos**, while the kitchen has laminate floors laid over original, unrestored parquet. The apartment is equipped with a kitchen unit and a brand-new electric boiler.