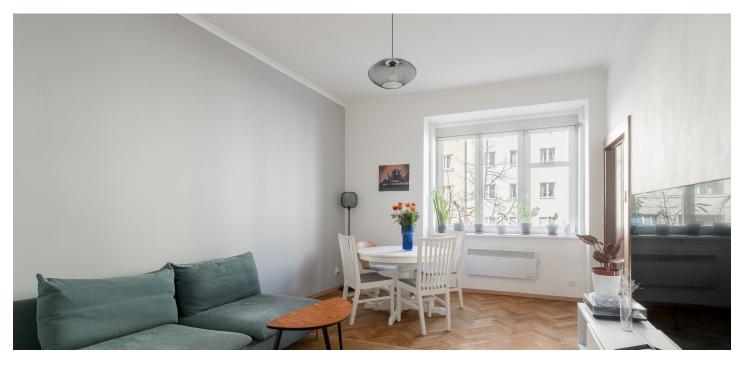

The layout of the apartment includes a living room, a bedroom with **a walkin closet**, a kitchen that also serves as the entrance hall, and a bathroom equipped with a shower, sink, and toilet. The apartment also comes with **a cellar.** Parking is available in the blue residential zone surrounding the building.

The rooms feature refurbished **parquet floos**, while the kitchen has laminate floors laid over original, unrestored parquet. The apartment is equipped with a kitchen unit and a brand-new electric boiler.