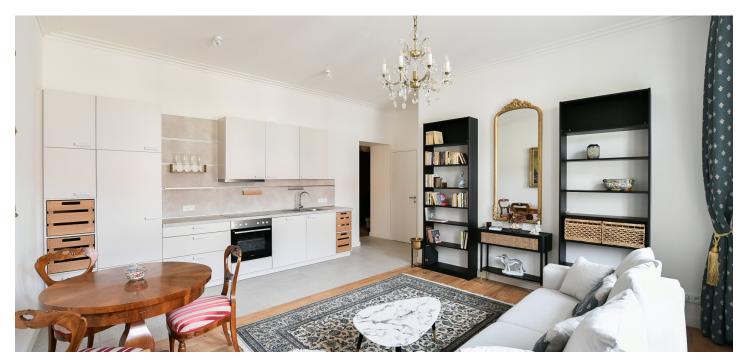

\* Size of the unit according to the Housing Act.
The area consists of the sum total of the internal
area of every room.

This renovated apartment with high ceilings and an elegant interior is located on the 5th floor of a stately residential building situated on the border of Nusle and New Town, close to Vyšehrad, Folimanka Park, and the Vltava riverbank at Výtoň.

The apartment's floor area consists of a living room with an open plan kitchen, a bedroom, a walk-in closet, a bathroom, and an entrance hall. The unit is north-facing.

The full renovation of the building was completed in 2021. The apartment features **3.1-meter-high** ceilings and a high standard of finishes including **oak floors**, flush interior doors by **Sapeli** with designer **M&T** handles, premium bathroom fittings from Grohe, Laufen, and Vitra, and **terrazzostyle** tiling. The kitchen is fully equipped, and heating is provided by a central gas boiler. The unit comes with a **cellar**. The building offers elegant common areas and a **modern elevator** that stops at mezzanines.