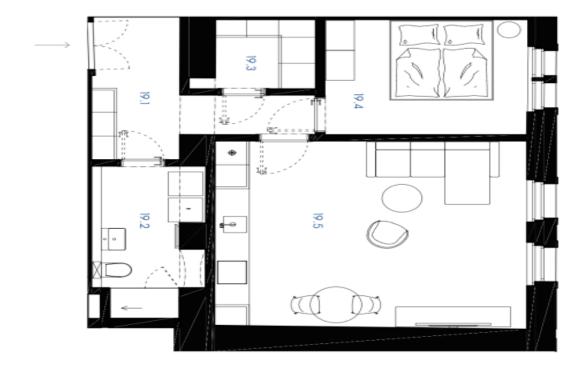

The apartment's floor area consists of a living room with an open plan kitchen, a bedroom, a walk-in closet, a bathroom, and an entrance hall. The unit is north-facing.

The full renovation of the building was completed in 2021. The apartment features **3.1-meter-high** ceilings and a high standard of finishes including **oak floors**, flush interior doors by **Sapeli** with designer **M&T** handles, premium bathroom fittings from Grohe, Laufen, and Vitra, and **terrazzostyle** tiling. The kitchen is fully equipped, and heating is provided by a central gas boiler. The unit comes with a **cellar**. The building offers elegant common areas and a **modern elevator** that stops at mezzanines.

Floor area 58.4 m<sup>2</sup>.

**Cooperative ownership** with the option to convert to personal ownership after repayment of an annuity of approximately CZK 1,200,000.

## Apartment One-bedroom (2+kk)

€ 445 068 I CZK 11 100 000

58 m², Prague 2, Nusle, Jaromírova

|                     | K.19               |                       |                    | 19.5                | 19.4                | 19.3               | 19.2               | 19.1               |                   |         |      |            |
|---------------------|--------------------|-----------------------|--------------------|---------------------|---------------------|--------------------|--------------------|--------------------|-------------------|---------|------|------------|
| celková plocha      | 9 sklep            | podlahová plocha bytu | svislé konstrukce  | 5 obytný prostor    | 4 ložnice           | 3 šatna            | 2 koupelna         | .l chodba          | TABULKA VELIKOSTİ | Podlaží | Тур  | Číslo bytu |
| 61,9 m <sup>2</sup> | 3,5 m <sup>2</sup> | 58,4 m <sup>2</sup>   | 5,2 m <sup>2</sup> | 25,5 m <sup>2</sup> | 10,3 m <sup>2</sup> | 3,2 m <sup>2</sup> | 6,5 m <sup>2</sup> | 7,9 m <sup>2</sup> |                   | Ch      | 2+kk | 19         |