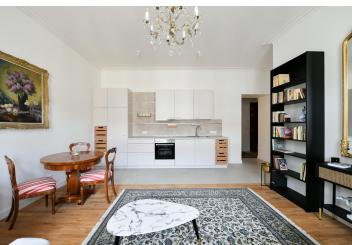

The apartment's floor area consists of a living room with an open plan kitchen, a bedroom, a walk-in closet, a bathroom, and an entrance hall. The unit is north-facing.

The full renovation of the building was completed in 2021. The apartment features **3.1-meter-high** ceilings and a high standard of finishes including **oak floors**, flush interior doors by **Sapeli** with designer **M&T** handles, premium bathroom fittings from Grohe, Laufen, and Vitra, and **terrazzostyle** tiling. The kitchen is fully equipped, and heating is provided by a central gas boiler. The unit comes with a **cellar**. The building offers elegant common areas and a **modern elevator** that stops at mezzanines.