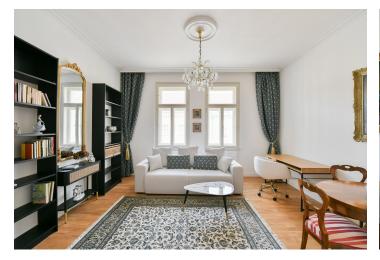

The apartment's floor area consists of a living room with an open plan kitchen, a bedroom, a walk-in closet, a bathroom, and an entrance hall. The unit is north-facing.

The full renovation of the building was completed in 2021. The apartment features **3.1-meter-high** ceilings and a high standard of finishes including **oak floors**, flush interior doors by **Sapeli** with designer **M&T** handles, premium bathroom fittings from Grohe, Laufen, and Vitra, and **terrazzostyle** tiling. The kitchen is fully equipped, and heating is provided by a central gas boiler. The unit comes with a **cellar**. The building offers elegant common areas and a **modern elevator** that stops at mezzanines.