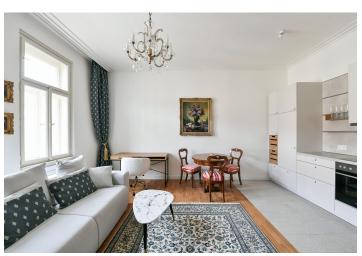

\* Size of the unit according to the Housing Act.
The area consists of the sum total of the internal
area of every room.

This renovated apartment with high ceilings and an elegant interior is located on the 5th floor of a stately residential building situated on the border of Nusle and New Town, close to Vyšehrad, Folimanka Park, and the Vltava riverbank at Výtoň.

The apartment's floor area consists of a living room with an open plan kitchen, a bedroom, a walk-in closet, a bathroom, and an entrance hall. The unit is north-facing.

The full renovation of the building was completed in 2021. The apartment features **3.1-meter-high** ceilings and a high standard of finishes including **oak floors**, flush interior doors by **Sapeli** with designer **M&T** handles, premium bathroom fittings from Grohe, Laufen, and Vitra, and **terrazzostyle** tiling. The kitchen is fully equipped, and heating is provided by a central gas boiler. The unit comes with a **cellar**. The building offers elegant common areas and a **modern elevator** that stops at mezzanines.