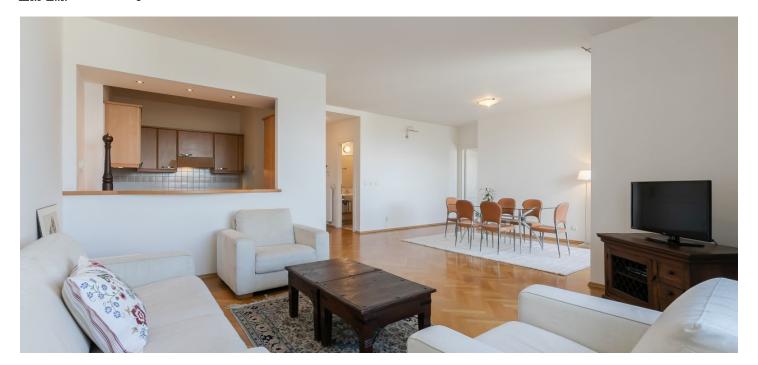

\* Area of the unit according to the Civil Code. The area consists of the sum total area of the entire unit bounded by perimeter walls.

This is a completely furnished 1-bedroom apartment with a balcony and nice views of Prague, on the second floor in a modern gated residential project with underground parking. Located in the immediate vicinity of the French School and Petřín Hill Park, with quick access to shopping and metro, within easy reach of the Prague Castle as well as the city center. Building amenities include a fitness room, a sauna, 24/7 reception, private security and a garden with a playground for children.

The interior includes a 36 m² living room with a dining area, a fully fitted open plan kitchen and **balcony** access, a bedroom with a full en-suite bathroom, a second bathroom, an additional separate toilet, and an open entrance hall.

**Solid wood parquet floors**, tiles, French windows, security entry door, built-in storage, washing machine, dishwasher, TV, satellite TV connection, chip access to the building. A **garage parking** space is included. Deposit for service charges and utilities: CZK 6,500/month. Available from the end of April 2021.