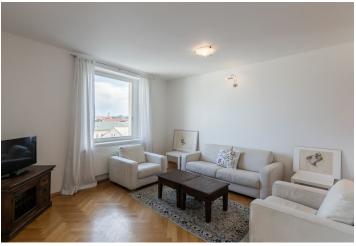

The interior includes a 36 m² living room with a dining area, a fully fitted open plan kitchen and **balcony** access, a bedroom with a full en-suite bathroom, a second bathroom, an additional separate toilet, and an open entrance hall.

**Solid wood parquet floors**, tiles, French windows, security entry door, built-in storage, washing machine, dishwasher, TV, satellite TV connection, chip access to the building. A **garage parking** space is included. Deposit for service charges and utilities: CZK 6,500/month. Available from the end of April 2021.