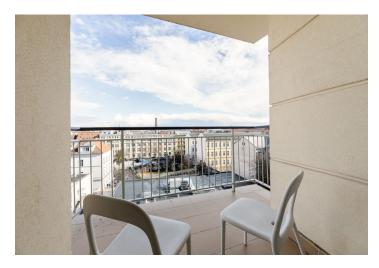

\* Area of the unit according to the Civil Code. The area consists of the sum total area of the entire unit bounded by perimeter walls.

This is a completely furnished 1-bedroom apartment with a balcony and nice views of Prague, on the second floor in a modern gated residential project with underground parking. Located in the immediate vicinity of the French School and Petřín Hill Park, with quick access to shopping and metro, within easy reach of the Prague Castle as well as the city center. Building amenities include a fitness room, a sauna, 24/7 reception, private security and a garden with a playground for children.

The interior includes a 36 m² living room with a dining area, a fully fitted open plan kitchen and **balcony** access, a bedroom with a full en-suite bathroom, a second bathroom, an additional separate toilet, and an open entrance hall.