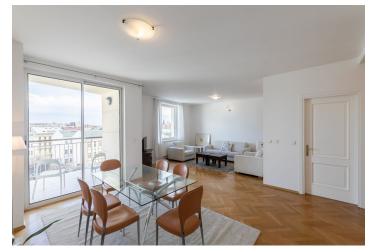

The interior includes a 36 m² living room with a dining area, a fully fitted open plan kitchen and **balcony** access, a bedroom with a full en-suite bathroom, a second bathroom, an additional separate toilet, and an open entrance hall.

**Solid wood parquet floors**, tiles, French windows, security entry door, built-in storage, washing machine, dishwasher, TV, satellite TV connection, chip access to the building. A **garage parking** space is included. Deposit for service charges and utilities: CZK 6,500/month. Available from the end of April 2021.