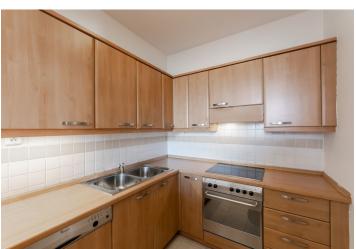

The interior includes a 36 m² living room with a dining area, a fully fitted open plan kitchen and **balcony** access, a bedroom with a full en-suite bathroom, a second bathroom, an additional separate toilet, and an open entrance hall.

**Solid wood parquet floors**, tiles, French windows, security entry door, built-in storage, washing machine, dishwasher, TV, satellite TV connection, chip access to the building. A **garage parking** space is included. Deposit for service charges and utilities: CZK 6,500/month. Available from the end of April 2021.