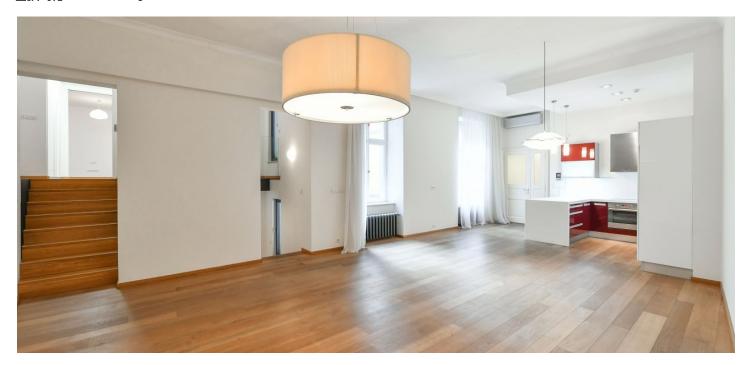

The interior features a spacious living room with a fully fitted open plan kitchen and dining area, a utility room, a guest toilet, and an entry hall with built-in wardrobes on the main level. There are two more levels, each including one bedroom plus an open walk-in closet (or study) and a full ensuite bathroom.

Oak floor, tiles, security door, built-in wardrobes, quality appliances, gas boiler, central switch, alarm. On-site property manager. One garage parking space available at CZK 5,000 per month. Common building charges CZK 3,600/month. Utilities will be transferred to the tenant. Available from October 2022.