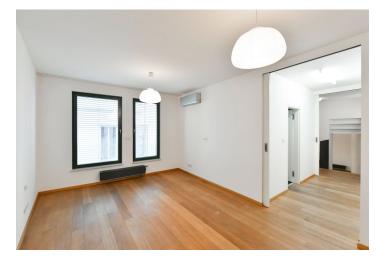

The interior features a spacious living room with a fully fitted open plan kitchen and dining area, a utility room, a guest toilet, and an entry hall with built-in wardrobes on the main level. There are two more levels, each including one bedroom plus an open walk-in closet (or study) and a full ensuite bathroom.