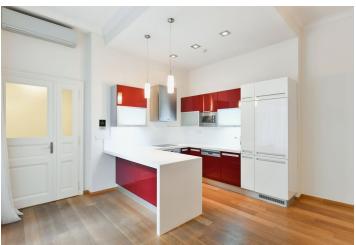

The interior features a spacious living room with a fully fitted open plan kitchen and dining area, a utility room, a guest toilet, and an entry hall with built-in wardrobes on the main level. There are two more levels, each including one bedroom plus an open walk-in closet (or study) and a full ensuite bathroom.

Oak floor, tiles, security door, built-in wardrobes, quality appliances, gas boiler, central switch, alarm. On-site property manager. One garage parking space available at CZK 5,000 per month. Common building charges CZK 3,600/month. Utilities will be transferred to the tenant. Available from October 2022.