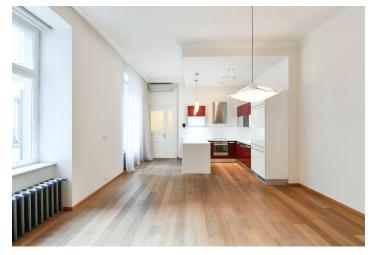

The interior features a spacious living room with a fully fitted open plan kitchen and dining area, a utility room, a guest toilet, and an entry hall with built-in wardrobes on the main level. There are two more levels, each including one bedroom plus an open walk-in closet (or study) and a full ensuite bathroom.

Oak floor, tiles, security door, built-in wardrobes, quality appliances, gas boiler, central switch, alarm. On-site property manager. One garage parking space available at CZK 5,000 per month. Common building charges CZK 3,600/month. Utilities will be transferred to the tenant. Available from October 2022.