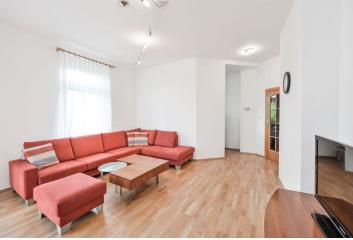

This fully furnished 2-bedroom apartment with a balcony is on the fourth floor of a reconstructed residential building with an elevator on the border of Vinohrady and Vršovice. Located on a quiet street right next to the newly fully reconstructed Vršovický zámeček (Vršovice Castle), and in close vicinity of Havlíčkovy Sady Park. Full amenities within easy reach, quick access to the city center (a few short tram stops to the Náměstí Míru metro station).

The interior includes a living room with a fully fittled open plan kitchen and balcony offering green views, two separate bedrooms, a bathroom with a bathtub, a separate toilet, and an entry hall with built-in wardrobes.

Wooden floating and laminate floors, security entry door, plastic windows, blinds, washing machine with a dryer, dishwasher, microwave oven, video entry phone, TV, cellar. One on-site underground garage parking space included. Deposit for common building charges, water, heating, and utities approx. CZK 7,000/month.