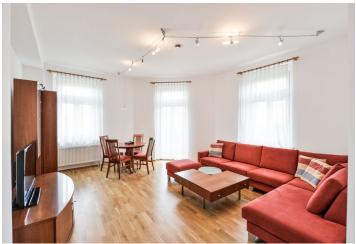

The interior includes a living room with a fully fittled open plan kitchen and balcony offering green views, two separate bedrooms, a bathroom with a bathtub, a separate toilet, and an entry hall with built-in wardrobes.

Wooden floating and laminate floors, security entry door, plastic windows, blinds, washing machine with a dryer, dishwasher, microwave oven, video entry phone, TV, cellar. One on-site underground garage parking space included. Deposit for common building charges, water, heating, and utities approx. CZK 7,000/month.