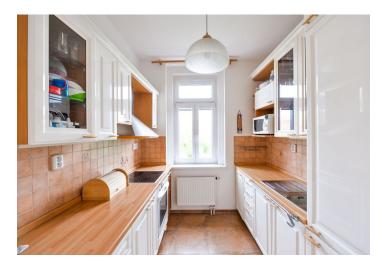

The interior includes a living room with a fully fittled open plan kitchen and balcony offering green views, two separate bedrooms, a bathroom with a bathtub, a separate toilet, and an entry hall with built-in wardrobes.

Wooden floating and laminate floors, security entry door, plastic windows, blinds, washing machine with a dryer, dishwasher, microwave oven, video entry phone, TV, cellar. One on-site underground garage parking space included. Deposit for common building charges, water, heating, and utities approx. CZK 7,000/month.