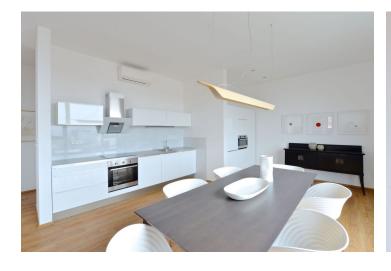

The interior includes a spacious living room with a fully fitted open plan kitchen and access to the terrace, a master bedroom with a full bathroom, two more separate bedrooms, a study accessible from the living room, a shower bathroom with a toilet, two walk-in closets, a storage room, and an open entry hall.