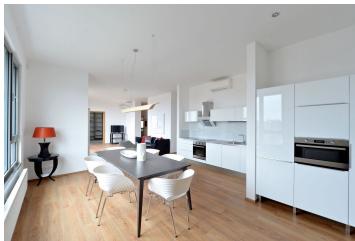

The interior includes a spacious living room with a fully fitted open plan kitchen and access to the terrace, a master bedroom with a full bathroom, two more separate bedrooms, a study accessible from the living room, a shower bathroom with a toilet, two walk-in closets, a storage room, and an open entry hall.