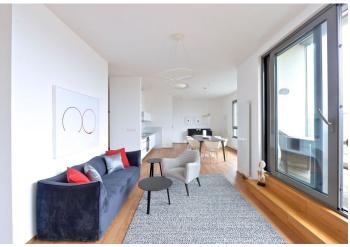

\* Area of the unit according to the Civil Code. The area consists of the sum total area of the entire unit bounded by perimeter walls.

Benefiting from full air-conditioning and a 10 sq. m. terrace providing nice views, this comfortable fully furnished 3-bedroom 2-bathroom apartment is situated on the fourth floor of a newly completely refurbished building with a camera system. Located two short tram stops from the Kobylisy metro station, next to a tram stop, and a short walk from an outdoor swimming pool. Convenient to the Havránka nature reserve, Čimický háj and Velká Skála parks, the area also offers very good public amenities incl. stores, schools, kindergartens, theaters, banks, and restaurants.

The interior includes a spacious living room with a fully fitted open plan kitchen and access to the terrace, a master bedroom with a full bathroom, two more separate bedrooms, a study accessible from the living room, a shower bathroom with a toilet, two walk-in closets, a storage room, and an open entry hall.

Vinyl floors, security entry door, security electric blinds, washer, dryer, TV, audio entry phone, alarm system, smoke detector, electronic card entry to the building. No elevator. Common building charges CZK 500/person/month, monthly deposit for heating and water CZK 3,500. Electricity will be transferred to the tenant.