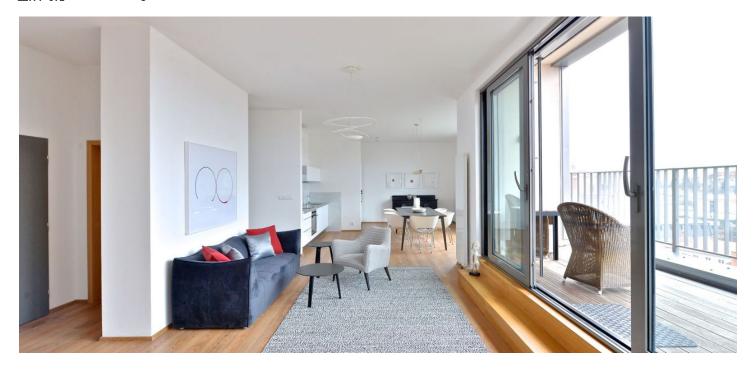

\* Area of the unit according to the Civil Code. The area consists of the sum total area of the entire unit bounded by perimeter walls.

Benefiting from full air-conditioning and a 10 sq. m. terrace providing nice views, this comfortable fully furnished 3-bedroom 2-bathroom apartment is situated on the fourth floor of a newly completely refurbished building with a camera system. Located two short tram stops from the Kobylisy metro station, next to a tram stop, and a short walk from an outdoor swimming pool. Convenient to the Havránka nature reserve, Čimický háj and Velká Skála parks, the area also offers very good public amenities incl. stores, schools, kindergartens, theaters, banks, and restaurants.

The interior includes a spacious living room with a fully fitted open plan kitchen and access to the terrace, a master bedroom with a full bathroom, two more separate bedrooms, a study accessible from the living room, a shower bathroom with a toilet, two walk-in closets, a storage room, and an open entry hall.