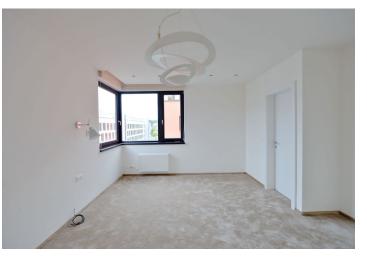

The interior features a spacious entry hall with built-in wardrobes, living room with a fully fitted open plan kitchen and access to the enclosed balcony, master bedroom with an en-suite bathroom (bath tub, toilet, built-in TV), one more bedroom, and a shower bathroom with toilet.