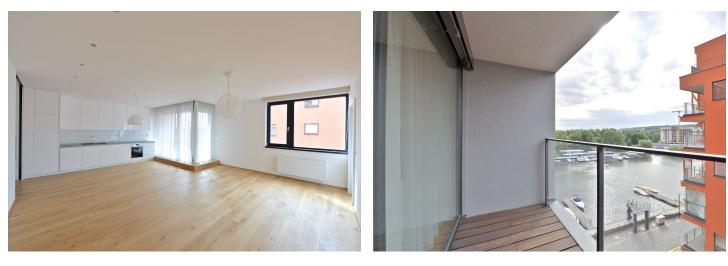

Fully refurbished high standard 2-bedroom 2-bathroom flat with an enclosed terrace, on the fifth floor in the new Prague Marina residential project with reception and underground parking. Benefiting from unobstructed views of the Vltava river and green surroundings, located right on the riverbank in the fast growing Prague 7 district, with full amenities within easy reach and quick connections to the city center.

The interior features a spacious entry hall with built-in wardrobes, living room with a fully fitted open plan kitchen and access to the enclosed balcony, master bedroom with an en-suite bathroom (bath tub, toilet, built-in TV), one more bedroom, and a shower bathroom with toilet.

Wooden floors, carpets, security entry door, outdoor electric blinds, washing machine, dishwasher, video entry phone, basement storage unit. Two garage parking spaces included. Common building charges, deposit for heating and parking CZK 6500/month. Electricity is paid separately.