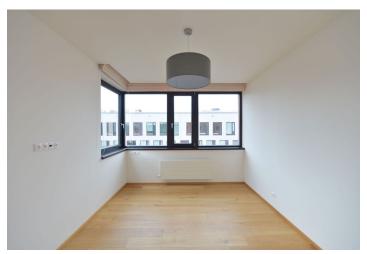

The interior features a spacious entry hall with built-in wardrobes, living room with a fully fitted open plan kitchen and access to the enclosed balcony, master bedroom with an en-suite bathroom (bath tub, toilet, built-in TV), one more bedroom, and a shower bathroom with toilet.