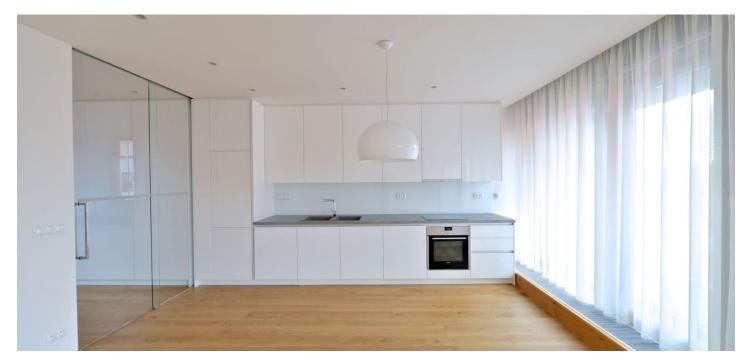

The interior features a spacious entry hall with built-in wardrobes, living room with a fully fitted open plan kitchen and access to the enclosed balcony, master bedroom with an en-suite bathroom (bath tub, toilet, built-in TV), one more bedroom, and a shower bathroom with toilet.

Wooden floors, carpets, security entry door, outdoor electric blinds, washing machine, dishwasher, video entry phone, basement storage unit. Two garage parking spaces included. Common building charges, deposit for heating and parking CZK 6500/month. Electricity is paid separately.