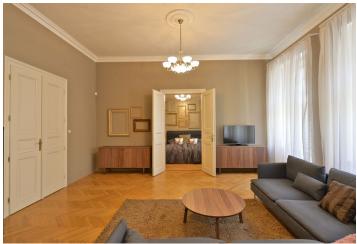

The interior features living room with dining area and a fully fitted open kitchen, one bedroom, a large fitted walk-in closet, bathroom with a walk-in shower and bath tub, a separate toilet, and entry hall.

High ceilings, renovated wooden windows, solid wood parquet floors, double interior doors, washing machine, dishwasher, microwave oven, TV, alarm, audio entry phone, cellar. On-site garage parking available. Common building charges approx. CZK 4,000 monthly. Deposit for electricity is billed separately. Available from July 2022 (or earlier upon agreement).