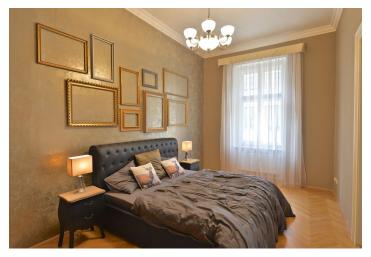

The interior features living room with dining area and a fully fitted open kitchen, one bedroom, a large fitted walk-in closet, bathroom with a walk-in shower and bath tub, a separate toilet, and entry hall.

High ceilings, renovated wooden windows, solid wood parquet floors, double interior doors, washing machine, dishwasher, microwave oven, TV, alarm, audio entry phone, cellar. On-site garage parking available. Common building charges approx. CZK 4,000 monthly. Deposit for electricity is billed separately. Available from July 2022 (or earlier upon agreement).