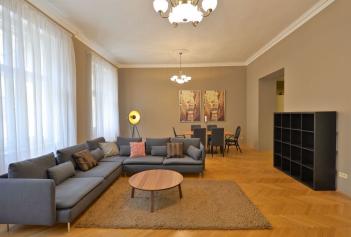

Renovated fully furnished 1-bedroom flat on the second floor of a completely refurbished late 19th century building with a new lift. Well located in a trendy and lively central residential district of Prague, near the lovely Riegrovy sady park, within easy reach of the Wenceslas Square (five min. walk) and full amenities. Guaranteed tranquility despite the central location.

The interior features living room with dining area and a fully fitted open kitchen, one bedroom, a large fitted walk-in closet, bathroom with a walk-in shower and bath tub, a separate toilet, and entry hall.

High ceilings, renovated wooden windows, solid wood parquet floors, double interior doors, washing machine, dishwasher, microwave oven, TV, alarm, audio entry phone, cellar. On-site garage parking available. Common building charges approx. CZK 4,000 monthly. Deposit for electricity is billed separately. Available from July 2022 (or earlier upon agreement).