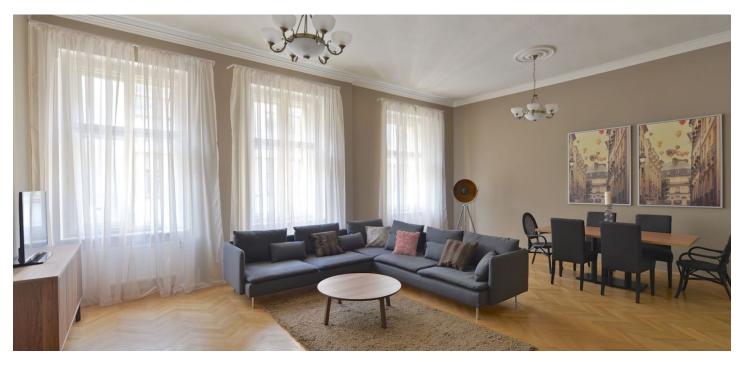

Renovated fully furnished 1-bedroom flat on the second floor of a completely refurbished late 19th century building with a new lift. Well located in a trendy and lively central residential district of Prague, near the lovely Riegrovy sady park, within easy reach of the Wenceslas Square (five min. walk) and full amenities. Guaranteed tranquility despite the central location.

The interior features living room with dining area and a fully fitted open kitchen, one bedroom, a large fitted walk-in closet, bathroom with a walk-in shower and bath tub, a separate toilet, and entry hall.

High ceilings, renovated wooden windows, solid wood parquet floors, double interior doors, washing machine, dishwasher, microwave oven, TV, alarm, audio entry phone, cellar. On-site garage parking available. Common building charges approx. CZK 4,000 monthly. Deposit for electricity is billed separately. Available from July 2022 (or earlier upon agreement).