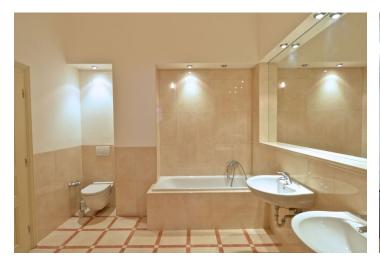

The interior features living room with dining area and a fully fitted open kitchen, one bedroom, a large fitted walk-in closet, bathroom with a walk-in shower and bath tub, a separate toilet, and entry hall.