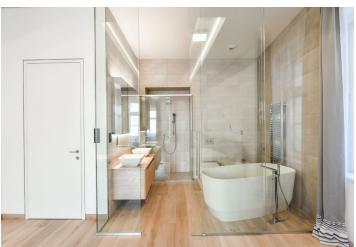

The interior features a large bright living room with a fully fitted and equipped open plan kitchen and a dining area, a master bedroom with a full en-suite bathroom, a second bedroom, a family bathroom (bathtub, walk-in shower, toilet, bidet shower), a **walk-in closet**, and a spacious entrance hall with built-in wardrobes.

High standard equipment and finishes, hardwood floors, underfloor heating in the bathrooms, high ceilings, security entry door, cooling and heating in the ceilings and walls, an air exchange system, a smart home control system, WiFi, a washer/dryer, induction cooktop, dishwasher, microwave oven, coffee maker, and 2 fridge/freezers. Nearby garage parking is available at CZK 7,000/space/month. Service charges and utilities: CZK 10,300/month.