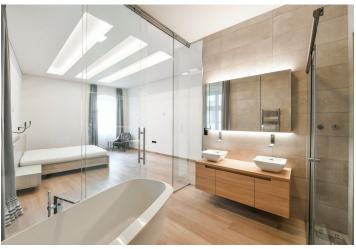

The interior features a large bright living room with a fully fitted and equipped open plan kitchen and a dining area, a master bedroom with a full en-suite bathroom, a second bedroom, a family bathroom (bathtub, walk-in shower, toilet, bidet shower), a **walk-in closet**, and a spacious entrance hall with built-in wardrobes.

High standard equipment and finishes, hardwood floors, underfloor heating in the bathrooms, high ceilings, security entry door, cooling and heating in the ceilings and walls, an air exchange system, a smart home control system, WiFi, a washer/dryer, induction cooktop, dishwasher, microwave oven, coffee maker, and 2 fridge/freezers. Nearby garage parking is available at CZK 7,000/space/month. Service charges and utilities: CZK 10,300/month.