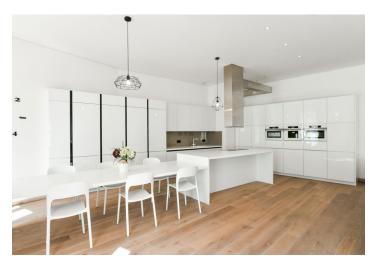

The interior features a large bright living room with a fully fitted and equipped open plan kitchen and a dining area, a master bedroom with a full en-suite bathroom, a second bedroom, a family bathroom (bathtub, walk-in shower, toilet, bidet shower), a **walk-in closet**, and a spacious entrance hall with built-in wardrobes.

High standard equipment and finishes, hardwood floors, underfloor heating in the bathrooms, high ceilings, security entry door, cooling and heating in the ceilings and walls, an air exchange system, a smart home control system, WiFi, a washer/dryer, induction cooktop, dishwasher, microwave oven, coffee maker, and 2 fridge/freezers. Nearby garage parking is available at CZK 7,000/space/month. Service charges and utilities: CZK 10,300/month.