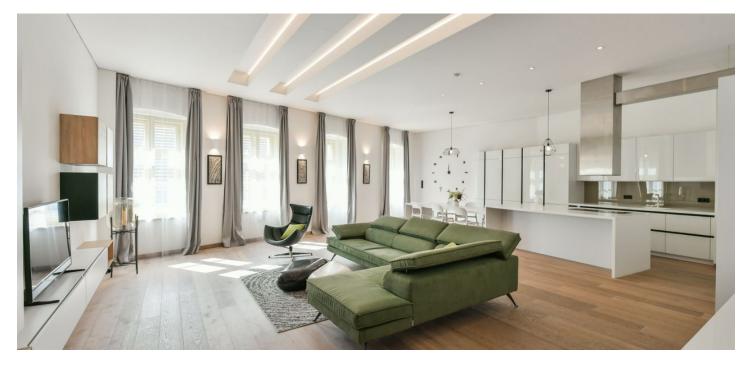

\* Area of the unit according to the Civil Code. The area consists of the sum total area of the entire unit bounded by perimeter walls.

This top quality, semi furnished, 2-bedroom 2-bathroom apartment designed by the de.fakto architectural studio is on the second floor of a luxury residence with an elevator and parking. The historic building with a Classicist facade underwent a complete refurbishment, incl. the installation of new energy-saving technologies. Situated in the very city center just moments from the Palladium and Kotva shopping centers, within walking distance of the Old Town and Wenceslas Squares. Excellent transportation connections—a minute's walk from the Náměstí Republiky metro station (line B) and multiple tram links.

The interior features a large bright living room with a fully fitted and equipped open plan kitchen and a dining area, a master bedroom with a full en-suite bathroom, a second bedroom, a family bathroom (bathtub, walk-in shower, toilet, bidet shower), a **walk-in closet**, and a spacious entrance hall with built-in wardrobes.

High standard equipment and finishes, hardwood floors, underfloor heating in the bathrooms, high ceilings, security entry door, cooling and heating in the ceilings and walls, an air exchange system, a smart home control system, WiFi, a washer/dryer, induction cooktop, dishwasher, microwave oven, coffee maker, and 2 fridge/freezers. Nearby garage parking is available at CZK 7,000/space/month. Service charges and utilities: CZK 10,300/month.