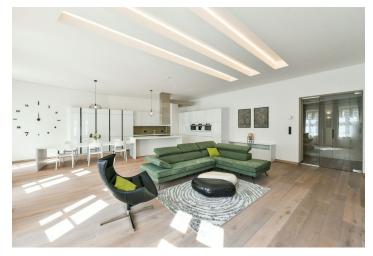

\* Area of the unit according to the Civil Code. The area consists of the sum total area of the entire unit bounded by perimeter walls.

This top quality, semi furnished, 2-bedroom 2-bathroom apartment designed by the de.fakto architectural studio is on the second floor of a luxury residence with an elevator and parking. The historic building with a Classicist facade underwent a complete refurbishment, incl. the installation of new energy-saving technologies. Situated in the very city center just moments from the Palladium and Kotva shopping centers, within walking distance of the Old Town and Wenceslas Squares. Excellent transportation connections—a minute's walk from the Náměstí Republiky metro station (line B) and multiple tram links.

The interior features a large bright living room with a fully fitted and equipped open plan kitchen and a dining area, a master bedroom with a full en-suite bathroom, a second bedroom, a family bathroom (bathtub, walk-in shower, toilet, bidet shower), a **walk-in closet**, and a spacious entrance hall with built-in wardrobes.

High standard equipment and finishes, hardwood floors, underfloor heating in the bathrooms, high ceilings, security entry door, cooling and heating in the ceilings and walls, an air exchange system, a smart home control system, WiFi, a washer/dryer, induction cooktop, dishwasher, microwave oven, coffee maker, and 2 fridge/freezers. Nearby garage parking is available at CZK 7,000/space/month. Service charges and utilities: CZK 10,300/month.