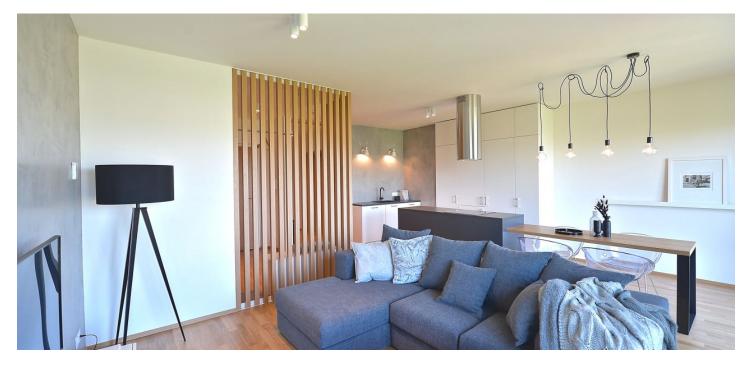

With high standard equipment and design furniture, the interior includes a living room with dining area and a fully integrated open-plan kitchen, two bedrooms with access to the terrace (one is walk-through, the other one can be used as a study, with a fold out sofa bed), bathroom with bathtub, shower and toilet, a guest WC, and an open entry hall.

The flat is accessible directly from the lift or from the building staircase. Other features include floor-to-ceiling windows, high quality finishes, oak parquet floors, security entry door, **air-conditioning**, central heating, washer, dryer, dishwasher, induction cooktop, TV, video entry phone, camera system, chip card entry. Cellar and one garage parking space included. Bike and jogging path next to the building, fitness / relaxation center and golf course nearby. Common building charges and utilities are charged separately. Deposit for common building charges and utilities approx. CZK 7000 per month.