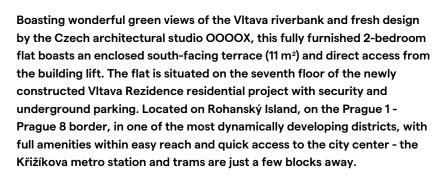

# Apartment Two-bedroom (3+kk)

87 m², Prague 8, Karlín, Za Karlínským přístavem

#### Apartment Two-bedroom (3+kk)

87 m², Prague 8, Karlín, Za Karlínským přístavem

| Total area       | 98 m²           |
|------------------|-----------------|
| Floor area*      | 87 m²           |
| Terrace          | 11 m²           |
| Parking          | Garage parking. |
| Garage           | Yes             |
| Cellar           | Yes             |
| PENB             | G               |
| Reference number | 22576           |
| Available from   | Immediately     |

With high standard equipment and design furniture, the interior includes a living room with dining area and a fully integrated open-plan kitchen, two bedrooms with access to the terrace (one is walk-through, the other one can be used as a study, with a fold out sofa bed), bathroom with bathtub, shower and toilet, a guest WC, and an open entry hall.

The flat is accessible directly from the lift or from the building staircase. Other features include floor-to-ceiling windows, high quality finishes, oak parquet floors, security entry door, **air-conditioning**, central heating, washer, dryer, dishwasher, induction cooktop, TV, video entry phone, camera system, chip card entry. Cellar and one garage parking space included. Bike and jogging path next to the building, fitness / relaxation center and golf course nearby. Common building charges and utilities are charged separately. Deposit for common building charges and utilities approx. CZK 7000 per month.