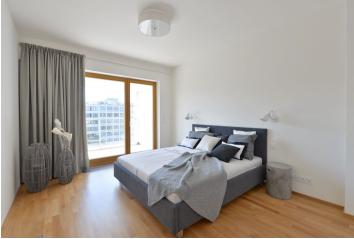

With high standard equipment and design furniture, the interior includes a living room with dining area and a fully integrated open-plan kitchen, two bedrooms with access to the terrace (one is walk-through, the other one can be used as a study, with a fold out sofa bed), bathroom with bathtub, shower and toilet, a guest WC, and an open entry hall.

The flat is accessible directly from the lift or from the building staircase. Other features include floor-to-ceiling windows, high quality finishes, oak parquet floors, security entry door, **air-conditioning**, central heating, washer, dryer, dishwasher, induction cooktop, TV, video entry phone, camera system, chip card entry. Cellar and one garage parking space included. Bike and jogging path next to the building, fitness / relaxation center and golf course nearby. Common building charges and utilities are charged separately. Deposit for common building charges and utilities approx. CZK 7000 per month.