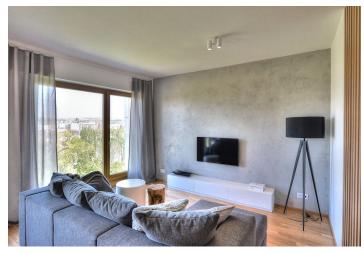

With high standard equipment and design furniture, the interior includes a living room with dining area and a fully integrated open-plan kitchen, two bedrooms with access to the terrace (one is walk-through, the other one can be used as a study, with a fold out sofa bed), bathroom with bathtub, shower and toilet, a guest WC, and an open entry hall.

The flat is accessible directly from the lift or from the building staircase. Other features include floor-to-ceiling windows, high quality finishes, oak parquet floors, security entry door, **air-conditioning**, central heating, washer, dryer, dishwasher, induction cooktop, TV, video entry phone, camera system, chip card entry. Cellar and one garage parking space included. Bike and jogging path next to the building, fitness / relaxation center and golf course nearby. Common building charges and utilities are charged separately. Deposit for common building charges and utilities approx. CZK 7000 per month.