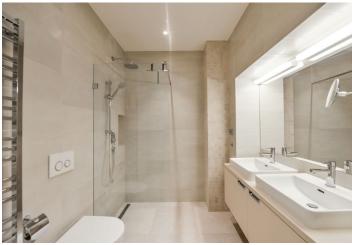

The interior features a living room with a dining area and a fully fitted open plan kitchen, a master bedroom with a large fitted walk-in closet and an ensuite shower room, a second bedroom, a family shower room, two toilets, and an entrance hall. The windows are oriented towards the quiet green courtyard.

Vinyl floors, large windows, lots of built-in wardrobes and storage, washer, dishwasher, microwave oven, TV, video entry phone, 5.8 m² cellar. Possibility to rent one on-site underground garage parking space for CZK 2500/month. Deposit for common building charges and utilities including the Internet and UPC TV: CZK 6000/month.