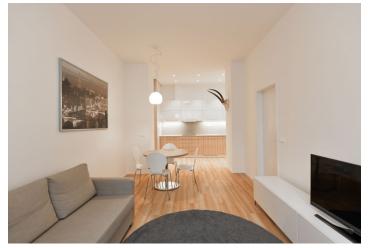

The interior features a living room with a dining area and a fully fitted open plan kitchen, a master bedroom with a large fitted walk-in closet and an ensuite shower room, a second bedroom, a family shower room, two toilets, and an entrance hall. The windows are oriented towards the quiet green courtyard.

Vinyl floors, large windows, lots of built-in wardrobes and storage, washer, dishwasher, microwave oven, TV, video entry phone, 5.8 m² cellar. Possibility to rent one on-site underground garage parking space for CZK 2500/month. Deposit for common building charges and utilities including the Internet and UPC TV: CZK 6000/month.