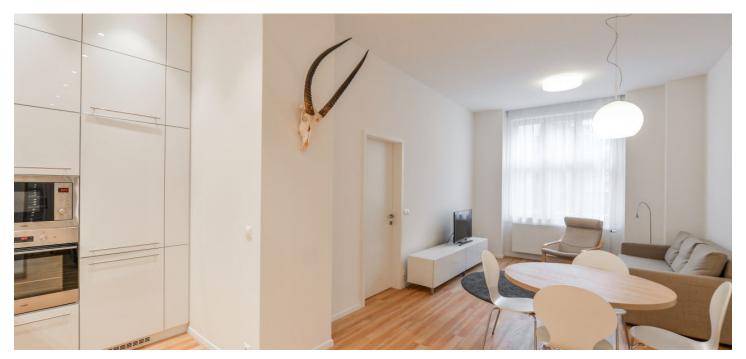

The interior features a living room with a dining area and a fully fitted open plan kitchen, a master bedroom with a large fitted walk-in closet and an ensuite shower room, a second bedroom, a family shower room, two toilets, and an entrance hall. The windows are oriented towards the quiet green courtyard.

Vinyl floors, large windows, lots of built-in wardrobes and storage, washer, dishwasher, microwave oven, TV, video entry phone, 5.8 m² cellar. Possibility to rent one on-site underground garage parking space for CZK 2500/month. Deposit for common building charges and utilities including the Internet and UPC TV: CZK 6000/month.