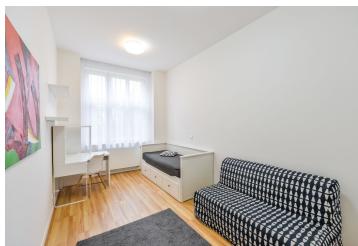

The interior features a living room with a dining area and a fully fitted open plan kitchen, a master bedroom with a large fitted walk-in closet and an ensuite shower room, a second bedroom, a family shower room, two toilets, and an entrance hall. The windows are oriented towards the quiet green courtyard.