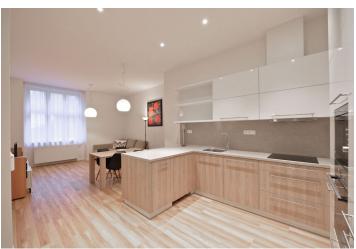

The interior features a living room with a dining area and a fully fitted open plan kitchen, one bedroom, a shower bathroom with a toilet, and an entry hall. The apartment faces a quiet green courtyard.

Other features include vinyl floors, large windows, a security entry door, built-in wardrobes and storage, recessed lighting, a washing machine, a dishwasher, a microwave oven, a TV, a video entry phone, and a 7.6 m<sup>2</sup> cellar. Parking space can be rented in underground garages of the building at extra charge. The deposit for the common building charges and utilities is CZK 3,000/month. Available from August 2021.