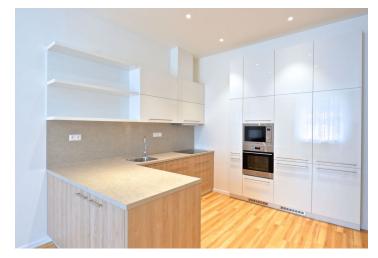

The interior features a living room with a dining area and a fully fitted open plan kitchen, one bedroom, a shower bathroom with a toilet, and an entry hall. The apartment faces a quiet green courtyard.

Other features include vinyl floors, large windows, a security entry door, built-in wardrobes and storage, recessed lighting, a washing machine, a dishwasher, a microwave oven, a TV, a video entry phone, and a 7.6 m<sup>2</sup> cellar. Parking space can be rented in underground garages of the building at extra charge. The deposit for the common building charges and utilities is CZK 3,000/month. Available from August 2021.