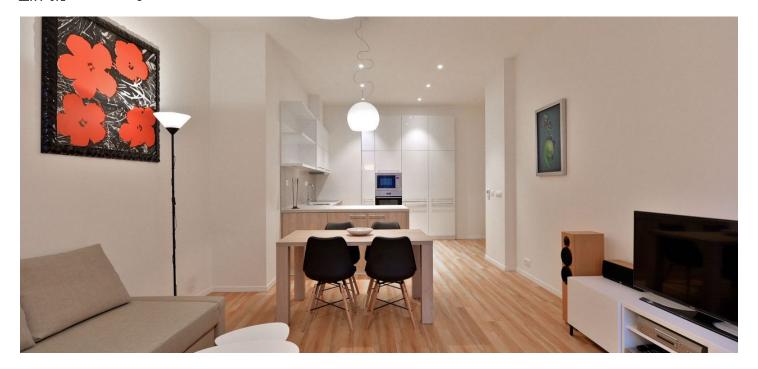

The interior features a living room with a dining area and a fully fitted open plan kitchen, one bedroom, a shower bathroom with a toilet, and an entry hall. The apartment faces a quiet green courtyard.

Other features include vinyl floors, large windows, a security entry door, built-in wardrobes and storage, recessed lighting, a washing machine, a dishwasher, a microwave oven, a TV, a video entry phone, and a 7.6 m<sup>2</sup> cellar. Parking space can be rented in underground garages of the building at extra charge. The deposit for the common building charges and utilities is CZK 3,000/month. Available from August 2021.