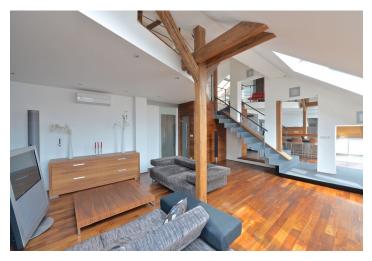

The lower level includes an air-conditioned living room partly separated from the fully fitted and equipped kitchen, master bedroom with an en-suite bathroom (double sink, tub, toilet) and lots of built-in wardrobes, guest bedroom, shower bathroom with toilet, storage room, and entry hall with a walk-in closet. There is a double staircase leading to the upper floor featuring an air-conditioned open gallery with study and sitting areas, a fitted kitchenette, walk-in closet and access to the terrace.

Wooden floors, tiles, wooden beams, security entry door, atelier windows, recessed lighting, security electrical blinds, Miele appliances, wine fridge, basic dishes and kitchenware, TV, video entry phone, alarm. Common building charges, water and deposit for utilities CZK 7,500/month. Available from April 15, 2022.