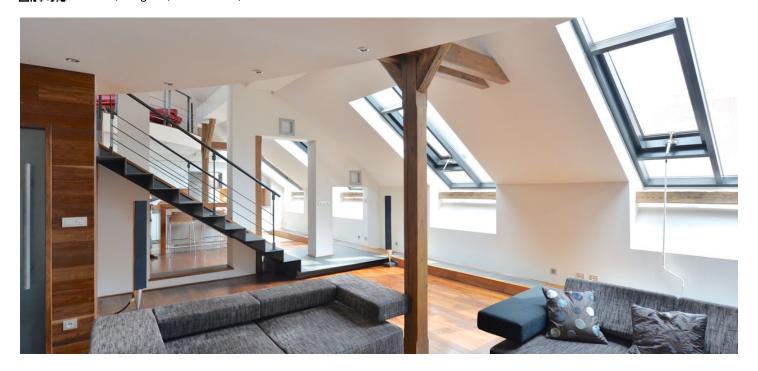

\* Area of the unit according to the Civil Code. The area consists of the sum total area of the entire unit bounded by perimeter walls.

Boasting timeless design and views of the Petřín Hill and the Prague Castle, this is a high quality furnished 2-bedroom 2-bathroom split-level attic flat with a 50 m² terrace. Situated on the fifth floor of a traditional residential building with lift. Centrally located in a quiet street one block from the Dancing Building and the Vltava riverbank, just a minute from trams, five min. from Karlovo náměstí metro station, and a short walk from the Mánes Exhibition Hall and the National Theater, with full amenities in the neighborhood.

The lower level includes an air-conditioned living room partly separated from the fully fitted and equipped kitchen, master bedroom with an en-suite bathroom (double sink, tub, toilet) and lots of built-in wardrobes, guest bedroom, shower bathroom with toilet, storage room, and entry hall with a walk-in closet. There is a double staircase leading to the upper floor featuring an air-conditioned open gallery with study and sitting areas, a fitted kitchenette, walk-in closet and access to the terrace.

Wooden floors, tiles, wooden beams, security entry door, atelier windows, recessed lighting, security electrical blinds, Miele appliances, wine fridge, basic dishes and kitchenware, TV, video entry phone, alarm. Common building charges, water and deposit for utilities CZK 7,500/month. Available from April 15, 2022.