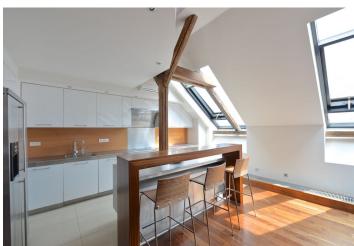

\* Area of the unit according to the Civil Code. The area consists of the sum total area of the entire unit bounded by perimeter walls.

Boasting timeless design and views of the Petřín Hill and the Prague Castle, this is a high quality furnished 2-bedroom 2-bathroom split-level attic flat with a 50 m² terrace. Situated on the fifth floor of a traditional residential building with lift. Centrally located in a quiet street one block from the Dancing Building and the Vltava riverbank, just a minute from trams, five min. from Karlovo náměstí metro station, and a short walk from the Mánes Exhibition Hall and the National Theater, with full amenities in the neighborhood.

The lower level includes an air-conditioned living room partly separated from the fully fitted and equipped kitchen, master bedroom with an en-suite bathroom (double sink, tub, toilet) and lots of built-in wardrobes, guest bedroom, shower bathroom with toilet, storage room, and entry hall with a walk-in closet. There is a double staircase leading to the upper floor featuring an air-conditioned open gallery with study and sitting areas, a fitted kitchenette, walk-in closet and access to the terrace.

Wooden floors, tiles, wooden beams, security entry door, atelier windows, recessed lighting, security electrical blinds, Miele appliances, wine fridge, basic dishes and kitchenware, TV, video entry phone, alarm. Common building charges, water and deposit for utilities CZK 7,500/month. Available from April 15, 2022.