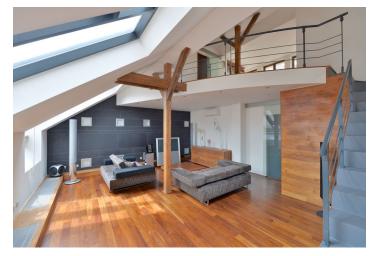

\* Area of the unit according to the Civil Code. The area consists of the sum total area of the entire unit bounded by perimeter walls.

Boasting timeless design and views of the Petřín Hill and the Prague Castle, this is a high quality furnished 2-bedroom 2-bathroom split-level attic flat with a 50 m² terrace. Situated on the fifth floor of a traditional residential building with lift. Centrally located in a quiet street one block from the Dancing Building and the Vltava riverbank, just a minute from trams, five min. from Karlovo náměstí metro station, and a short walk from the Mánes Exhibition Hall and the National Theater, with full amenities in the neighborhood.

The lower level includes an air-conditioned living room partly separated from the fully fitted and equipped kitchen, master bedroom with an en-suite bathroom (double sink, tub, toilet) and lots of built-in wardrobes, guest bedroom, shower bathroom with toilet, storage room, and entry hall with a walk-in closet. There is a double staircase leading to the upper floor featuring an air-conditioned open gallery with study and sitting areas, a fitted kitchenette, walk-in closet and access to the terrace.

Wooden floors, tiles, wooden beams, security entry door, atelier windows, recessed lighting, security electrical blinds, Miele appliances, wine fridge, basic dishes and kitchenware, TV, video entry phone, alarm. Common building charges, water and deposit for utilities CZK 7,500/month. Available from April 15, 2022.