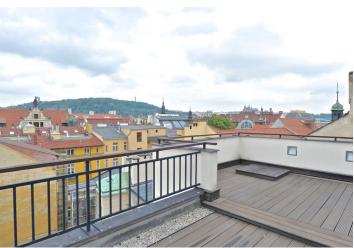

\* Area of the unit according to the Civil Code. The area consists of the sum total area of the entire unit bounded by perimeter walls.

Boasting timeless design and views of the Petřín Hill and the Prague Castle, this is a high quality furnished 2-bedroom 2-bathroom split-level attic flat with a 50 m² terrace. Situated on the fifth floor of a traditional residential building with lift. Centrally located in a quiet street one block from the Dancing Building and the Vltava riverbank, just a minute from trams, five min. from Karlovo náměstí metro station, and a short walk from the Mánes Exhibition Hall and the National Theater, with full amenities in the neighborhood.