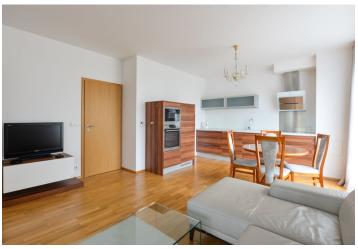

\* Area of the unit according to the Civil Code. The area consists of the sum total area of the entire unit bounded by perimeter walls.

Benefiting from a quiet green location, this furnished 2-bedroom flat with an 8 m<sup>2</sup> terrace is on the third floor of a contemporary building with a gated back garden and underground parking. Located in a Prague 5 residential area with quick connections to the city center, in close vicinity of the Skalka natural preserve, and convenient to Anděl metro and commercial center. Bus stops in front of the building.

The interior includes a bright living room with a fully fitted open kitchen and a covered terrace, two separate bedrooms facing the garden, bathroom with both a bathtub and a walk-in shower, toilet, utility room, and entrance hall.