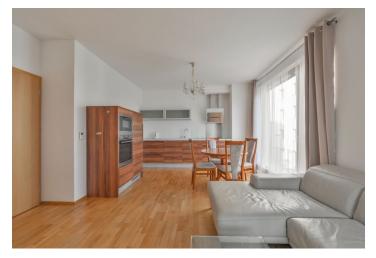

The interior includes a bright living room with a fully fitted open kitchen and a covered terrace, two separate bedrooms facing the garden, bathroom with both a bathtub and a walk-in shower, toilet, utility room, and entrance hall.